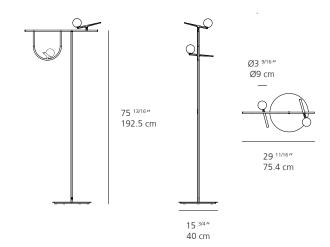

## Yanzi Floor

| EMISSION         | Diffused                                                                                                            |
|------------------|---------------------------------------------------------------------------------------------------------------------|
| LIGHT SOURCE     | LED<br>14W 3000K > 90CRI LED Array                                                                                  |
| DIMMING FEATURE  | Dimmable (on cord)                                                                                                  |
| DELIVERED LUMENS | 841lm                                                                                                               |
| FINISH           | <ul> <li>○ Glass white (diffuser)</li> <li>○ Brushed brass (swallows)</li> <li>● Black (stem &amp; base)</li> </ul> |
| CERTIFICATIONS   | IP20                                                                                                                |