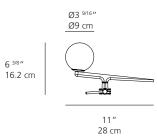

# Yanzi Table

| EMISSION         | Diffused                                                                                                            |
|------------------|---------------------------------------------------------------------------------------------------------------------|
| LIGHT SOURCE     | LED<br>6.9W 3000K > 90CRI LED Array<br>Integrated light source                                                      |
| DIMMING FEATURE  | Dimmable (on cord)                                                                                                  |
| DELIVERED LUMENS | 500lm                                                                                                               |
| FINISH           | <ul> <li>○ Glass white (diffuser)</li> <li>● Brushed brass (swallows)</li> <li>● Black (stem &amp; base)</li> </ul> |
| CERTIFICATIONS   | IP20                                                                                                                |