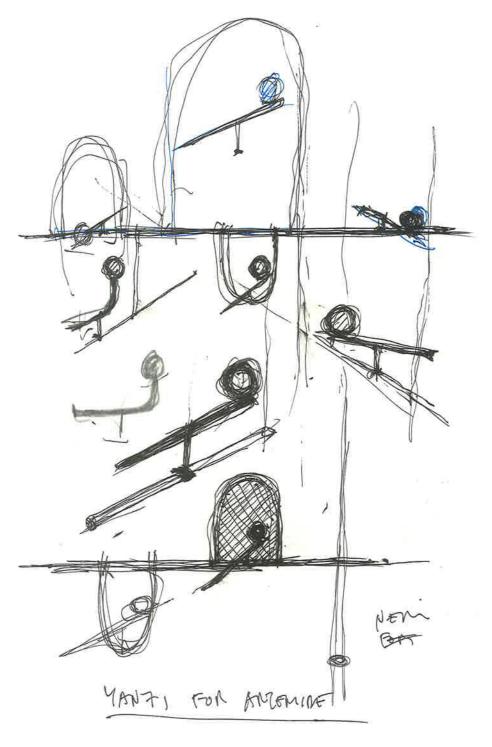

## Inspiration

The inspiration for Yanzi came from the image of birds perching on scaffolding. The light source resembles a bird with a brass body and glass head. Neri&Hu focused on the interaction of material, shape, and light in its design.