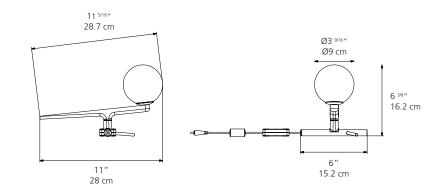

# Yanzi Table

| EMISSION         | Diffused                                                                                                            |
|------------------|---------------------------------------------------------------------------------------------------------------------|
| LIGHT SOURCE     | LED<br>6.9W 3000K > 90CRI LED Array<br>Integrated light source                                                      |
| DIMMING FEATURE  | Dimmable (on cord)                                                                                                  |
| DELIVERED LUMENS | 500lm                                                                                                               |
| FINISH           | <ul> <li>○ Glass white (diffuser)</li> <li>● Brushed brass (swallows)</li> <li>● Black (stem &amp; base)</li> </ul> |
| CERTIFICATIONS   | IP20                                                                                                                |