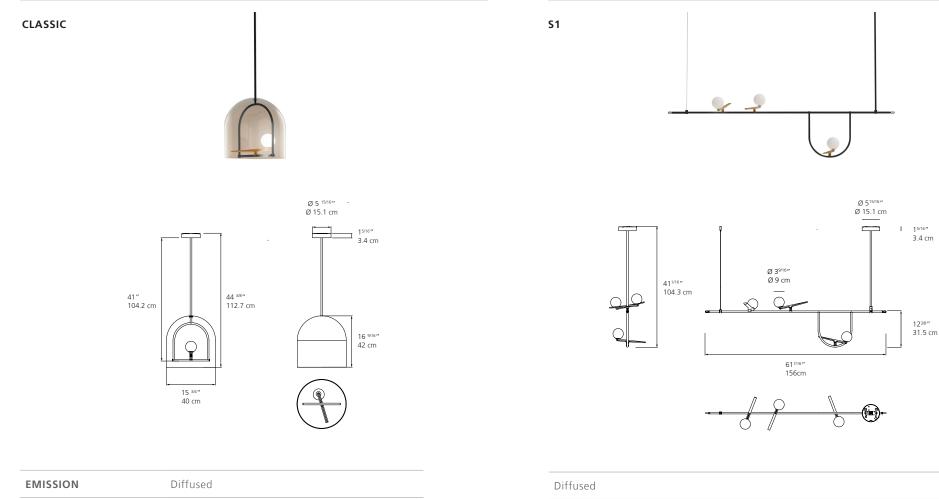

# Yanzi Table

| EMISSION         | Diffused                                                                                                            |
|------------------|---------------------------------------------------------------------------------------------------------------------|
| LIGHT SOURCE     | LED<br>6.9W 3000K > 90CRI LED Array<br>Integrated light source                                                      |
| DIMMING FEATURE  | Dimmable (on cord)                                                                                                  |
| DELIVERED LUMENS | 500lm                                                                                                               |
| FINISH           | <ul> <li>○ Glass white (diffuser)</li> <li>● Brushed brass (swallows)</li> <li>● Black (stem &amp; base)</li> </ul> |
| CERTIFICATIONS   | IP20                                                                                                                |

## Yanzi Floor

| EMISSION         | Diffused                                                                                                            |
|------------------|---------------------------------------------------------------------------------------------------------------------|
| LIGHT SOURCE     | LED<br>14W 3000K > 90CRI LED Array                                                                                  |
| DIMMING FEATURE  | Dimmable (on cord)                                                                                                  |
| DELIVERED LUMENS | 841lm                                                                                                               |
| FINISH           | <ul> <li>○ Glass white (diffuser)</li> <li>○ Brushed brass (swallows)</li> <li>● Black (stem &amp; base)</li> </ul> |
| CERTIFICATIONS   | IP20                                                                                                                |

#### Yanzi Suspension

| EMISSION         | Diffused                                                                                                            |
|------------------|---------------------------------------------------------------------------------------------------------------------|
| LIGHT SOURCE     | LED<br>8W 3000K > 90CRI<br>LED Array<br>Integrated light source                                                     |
| DIMMING FEATURE  | Dimmable 2-wire                                                                                                     |
| DELIVERED LUMENS | 640,41lm                                                                                                            |
| FINISH           | <ul> <li>○ Glass white (diffuser)</li> <li>○ Brushed brass (swallows)</li> <li>● Black (stem &amp; base)</li> </ul> |
| CERTIFICATIONS   | c.UL.us listed, IP20                                                                                                |