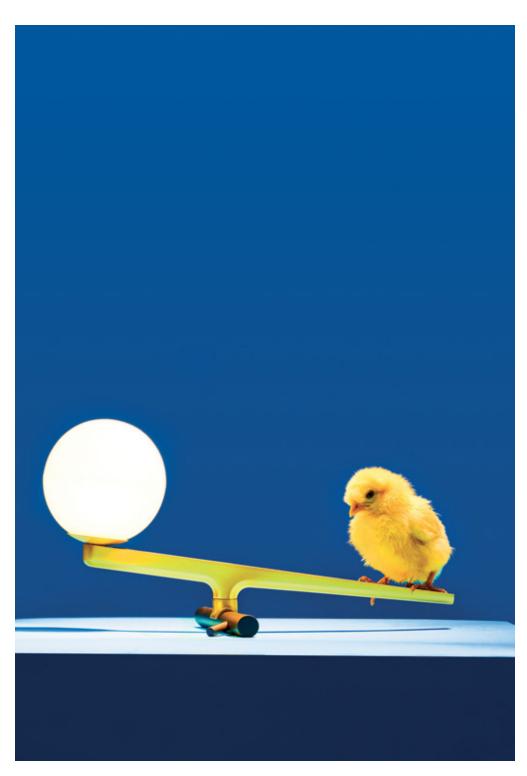

#### Balance

Yanzi is a lightweight composition of balanced structures, with handblown glass spheres and brass elements that perch on aluminum branches.

## Inspiration

The inspiration for Yanzi came from the image of birds perching on scaffolding. The light source resembles a bird with a brass body and glass head. Neri&Hu focused on the interaction of material, shape, and light in its design.