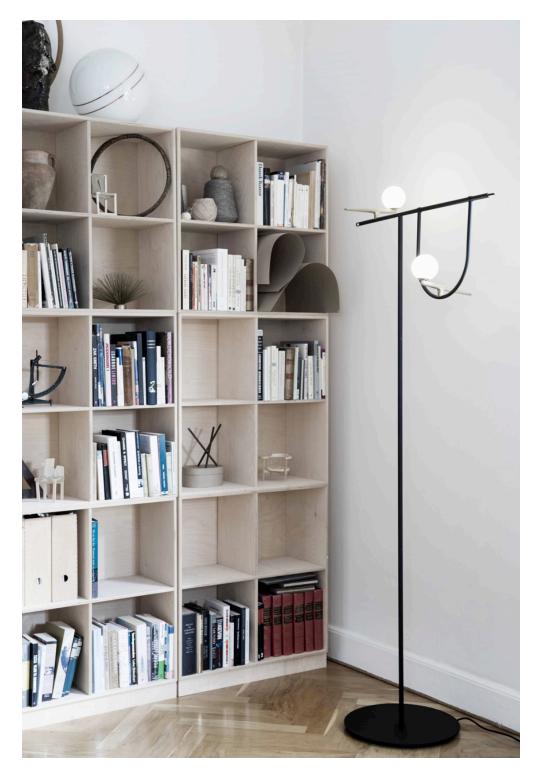

## Yanzi Floor

| EMISSION         | Diffused                                                                                                            |
|------------------|---------------------------------------------------------------------------------------------------------------------|
| LIGHT SOURCE     | LED<br>14W 3000K > 90CRI LED Array                                                                                  |
| DIMMING FEATURE  | Dimmable (on cord)                                                                                                  |
| DELIVERED LUMENS | 841lm                                                                                                               |
| FINISH           | <ul> <li>○ Glass white (diffuser)</li> <li>○ Brushed brass (swallows)</li> <li>● Black (stem &amp; base)</li> </ul> |
| CERTIFICATIONS   | IP20                                                                                                                |