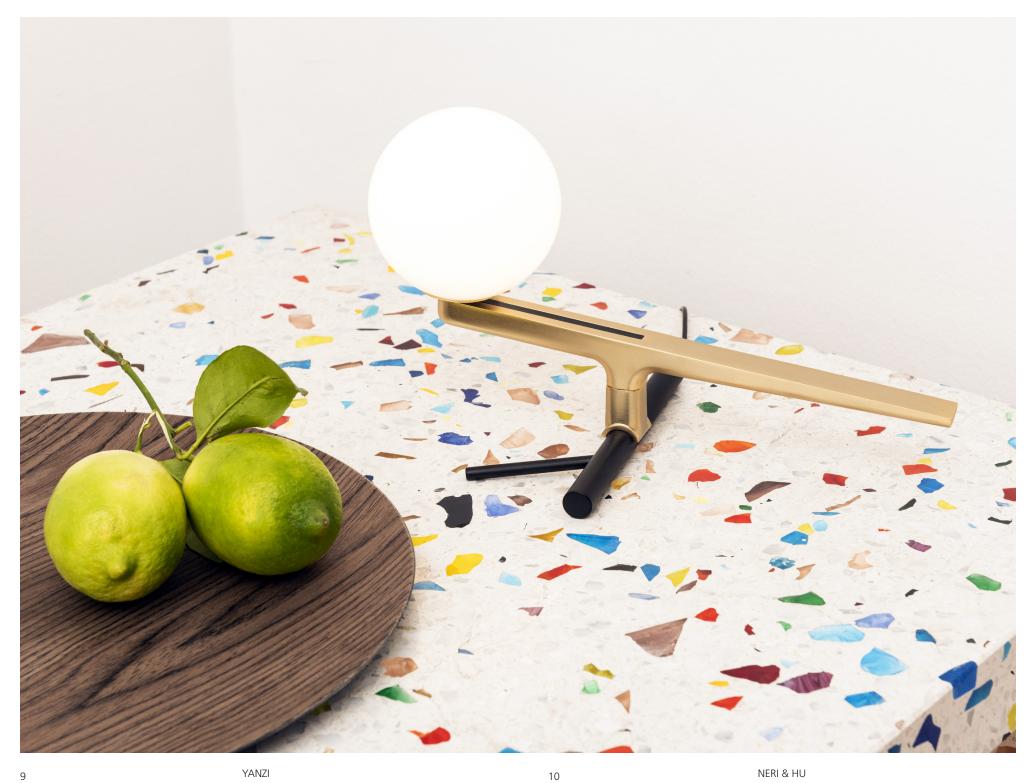

#### Balance

Yanzi is a lightweight composition of balanced structures, with handblown glass spheres and brass elements that perch on aluminum branches.

## Inspiration

The inspiration for Yanzi came from the image of birds perching on scaffolding. The light source resembles a bird with a brass body and glass head. Neri&Hu focused on the interaction of material, shape, and light in its design.

# Contemporary

Yanzi's clean lines and elegant materials add a chic and modern design, with a playful edge, to any space.

14