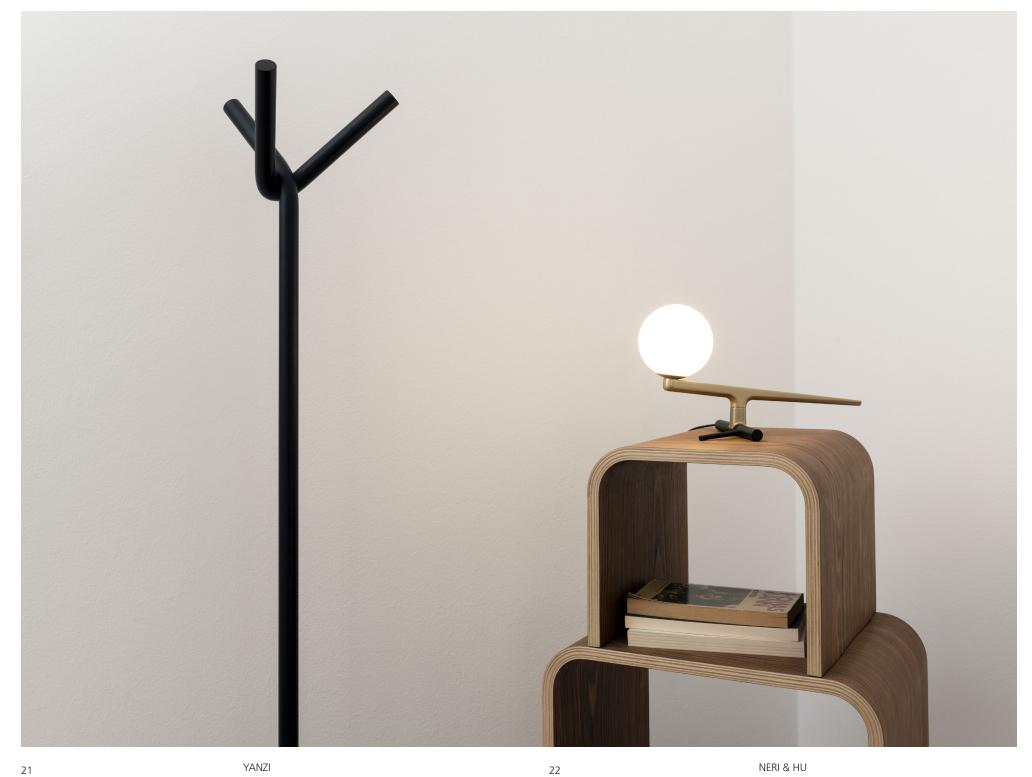

#### Balance

Yanzi is a lightweight composition of balanced structures, with handblown glass spheres and brass elements that perch on aluminum branches.

## Inspiration

The inspiration for Yanzi came from the image of birds perching on scaffolding. The light source resembles a bird with a brass body and glass head. Neri&Hu focused on the interaction of material, shape, and light in its design.

# Contemporary

Yanzi's clean lines and elegant materials add a chic and modern design, with a playful edge, to any space.

14