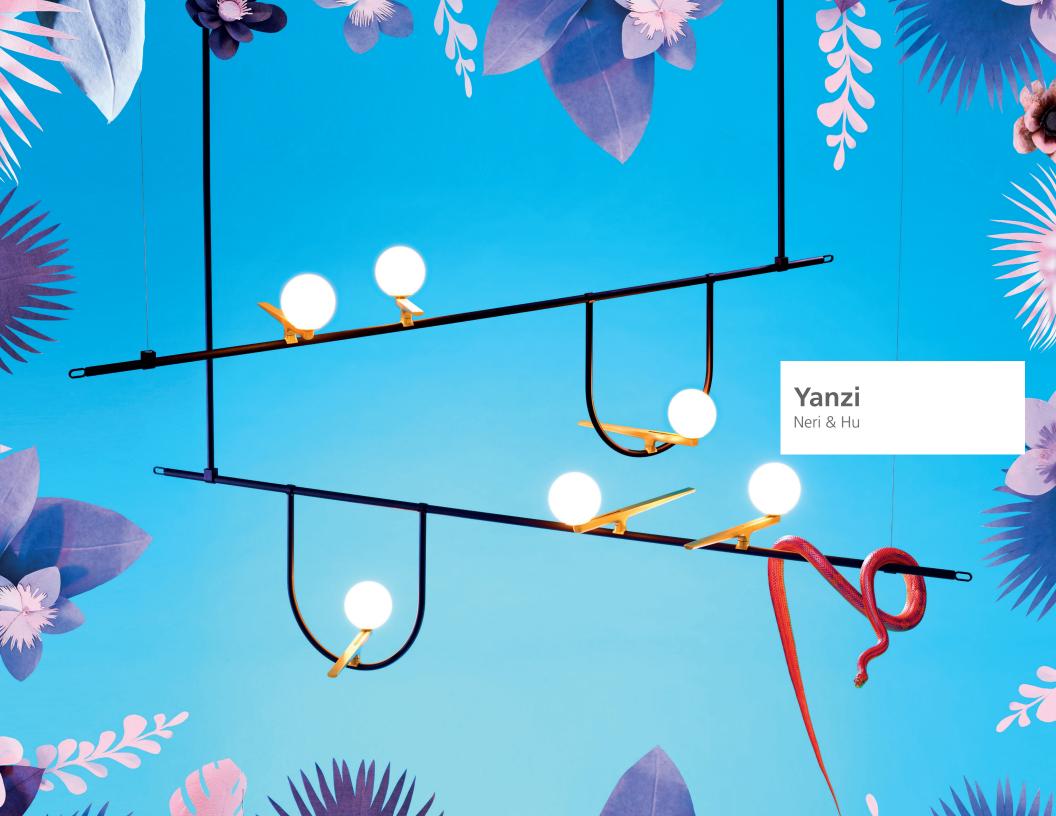

#### Balance

Yanzi is a lightweight composition of balanced structures, with handblown glass spheres and brass elements that perch on aluminum branches.

## Inspiration

The inspiration for Yanzi came from the image of birds perching on scaffolding. The light source resembles a bird with a brass body and glass head. Neri&Hu focused on the interaction of material, shape, and light in its design.

# Contemporary

Yanzi's clean lines and elegant materials add a chic and modern design, with a playful edge, to any space.

14