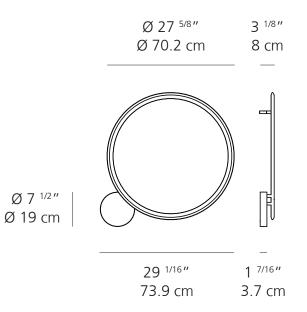

## **Discovery** Wall/Ceiling

| MATERIALS        | Extruded and calendered aluminum structure,<br>PMMA optical plate diffuser with superficial laser processing |
|------------------|--------------------------------------------------------------------------------------------------------------|
| EMISSION         | Direct / Indirect                                                                                            |
| LIGHT SOURCE     | LED                                                                                                          |
| TOTAL POWER      | 49.3W                                                                                                        |
| DIMMING FEATURE  | Dimmable 2-Wire                                                                                              |
| DELIVERED LUMENS | 4397lm                                                                                                       |
| ССТ              | 3000K                                                                                                        |
| CRI              | >90                                                                                                          |
| FINISH           | <ul> <li>○ Transparent diffuser</li> <li>● Polished aluminum rim</li> </ul>                                  |
| CERTIFICATIONS   | c.UL.us listed, IP20, ADA compliant                                                                          |