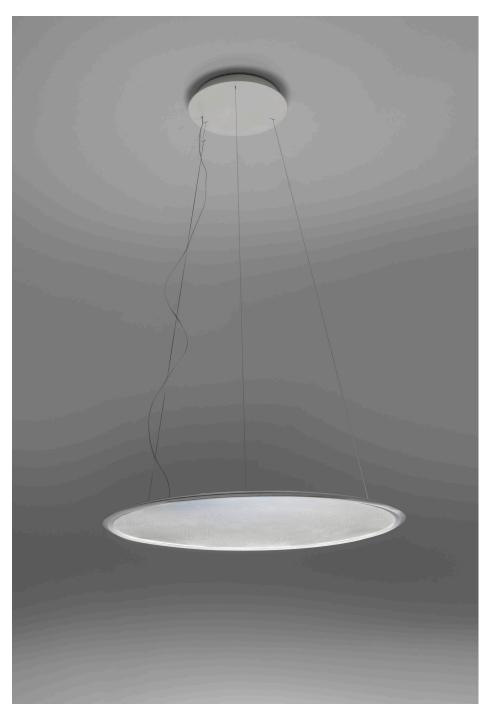

### **Discovery** Suspension

| MATERIALS        | Extruded and calendered aluminum structure,<br>PMMA optical plate diffuser with superficial laser processing |
|------------------|--------------------------------------------------------------------------------------------------------------|
| EMISSION         | Diffused                                                                                                     |
| LIGHT SOURCE     | LED                                                                                                          |
| TOTAL POWER      | 49.3W                                                                                                        |
| DIMMING FEATURE  | Dimmable 2-Wire                                                                                              |
| DELIVERED LUMENS | 2835.48lm                                                                                                    |
| ССТ              | 3000K                                                                                                        |
| CRI              | >90                                                                                                          |
| FINISH           | <ul> <li>○ Transparent diffuser</li> <li>● Polished aluminum rim</li> </ul>                                  |
| CERTIFICATIONS   | c.UL.us listed, IP20                                                                                         |