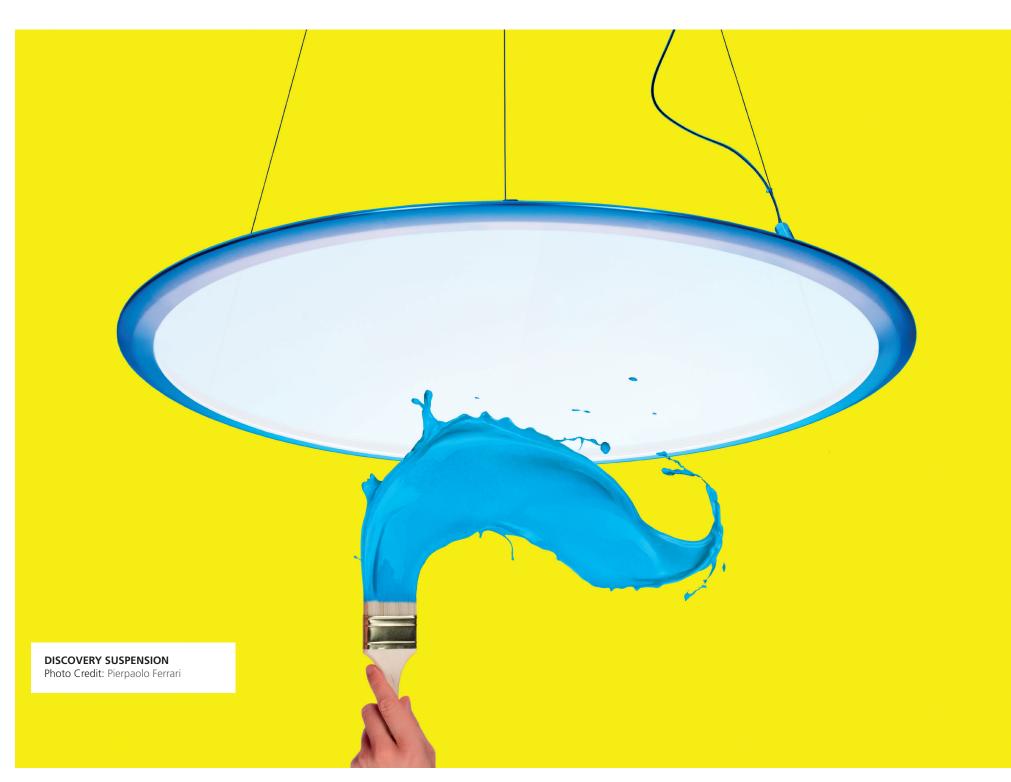

### **Discovery** Suspension

| MATERIALS        | Extruded and calendered aluminum structure,<br>PMMA optical plate diffuser with superficial laser processing |
|------------------|--------------------------------------------------------------------------------------------------------------|
| EMISSION         | Diffused                                                                                                     |
| LIGHT SOURCE     | LED                                                                                                          |
| TOTAL POWER      | 49.3W                                                                                                        |
| DIMMING FEATURE  | Dimmable 2-Wire                                                                                              |
| DELIVERED LUMENS | 2835.48lm                                                                                                    |
| ССТ              | 3000K                                                                                                        |
| CRI              | >90                                                                                                          |
| FINISH           | <ul> <li>○ Transparent diffuser</li> <li>● Polished aluminum rim</li> </ul>                                  |
| CERTIFICATIONS   | c.UL.us listed, IP20                                                                                         |