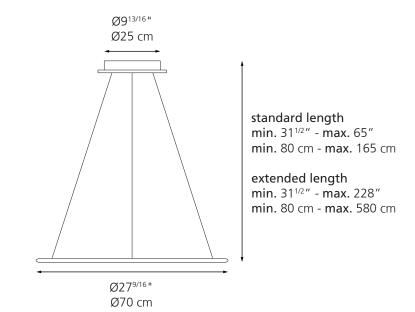

### **Discovery** Suspension

| MATERIALS        | Extruded and calendered aluminum structure,<br>PMMA optical plate diffuser with superficial laser processing |
|------------------|--------------------------------------------------------------------------------------------------------------|
| EMISSION         | Diffused                                                                                                     |
| LIGHT SOURCE     | LED                                                                                                          |
| TOTAL POWER      | 49.3W                                                                                                        |
| DIMMING FEATURE  | Dimmable 2-Wire                                                                                              |
| DELIVERED LUMENS | 2835.48lm                                                                                                    |
| ССТ              | 3000K                                                                                                        |
| CRI              | >90                                                                                                          |
| FINISH           | <ul> <li>○ Transparent diffuser</li> <li>● Polished aluminum rim</li> </ul>                                  |
| CERTIFICATIONS   | c.UL.us listed, IP20                                                                                         |