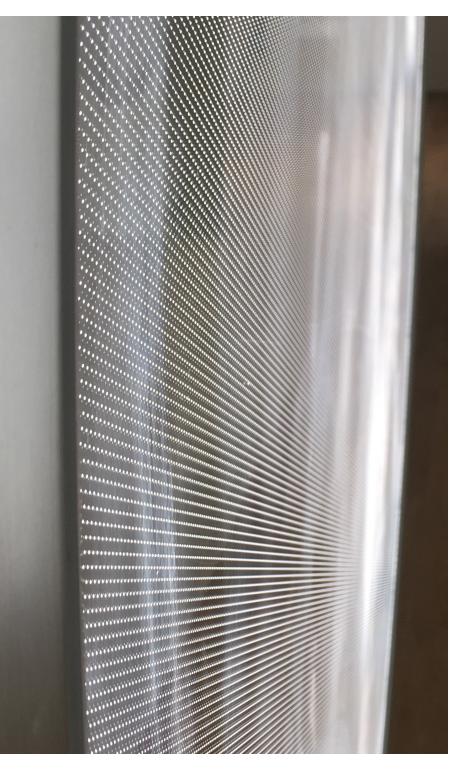

## VISUAL COMFORT

A very light aluminum ring houses an LED strip that injects the light into a specially worked surface of transparent PMMA. Discovery's geometry is calculated to maintain constant emission throughout the surface, ensuring perfect visual comfort. This unique result is obtained through Discovery's direct and indirect emissions, which produce an embracing and uniform light.

## TRANSPARENCY

Discovery's diffuser is composed of a perfectly transparent PMMA surface, processed with micro particles so small that the surface is hardly perceptible when the appliance is turned off. When the appliance is turned on, the transparent interior appears to fill with light by magic, as absence is turned into a perfectly diffusing emitting surface.