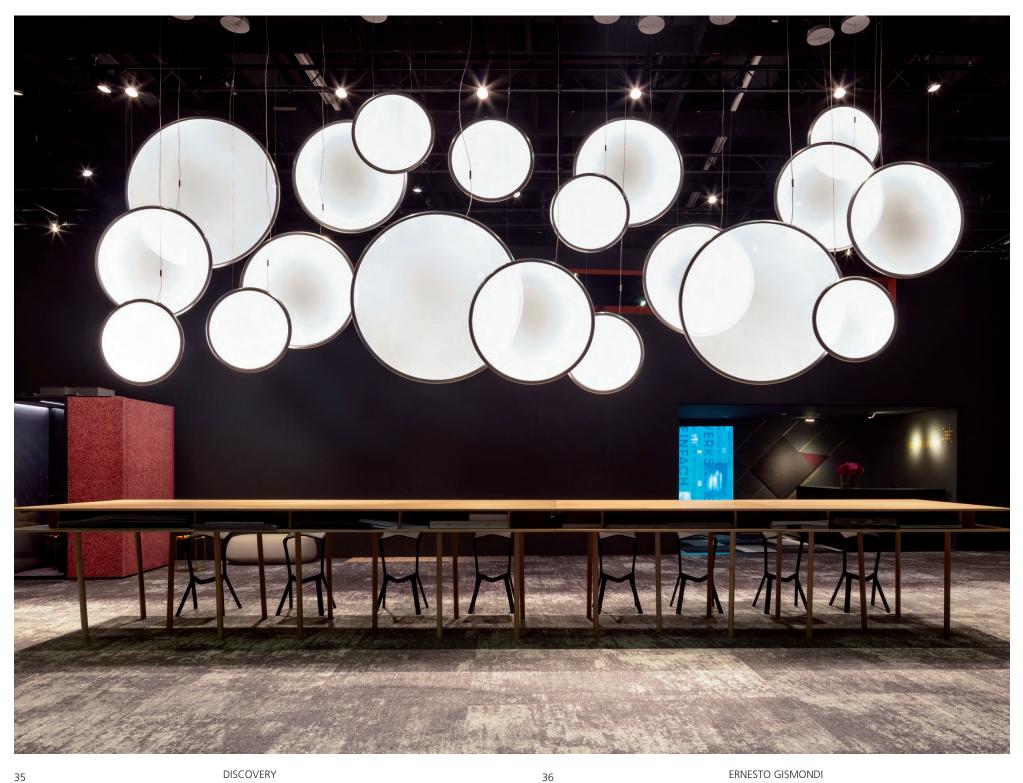

# PURE GEOMETRY

Only 17 mm thickness

## TRANSPARENCY

Discovery's diffuser is composed of a perfectly transparent PMMA surface, processed with micro particles so small that the surface is hardly perceptible when the appliance is turned off. When the appliance is turned on, the transparent interior appears to fill with light by magic, as absence is turned into a perfectly diffusing emitting surface.