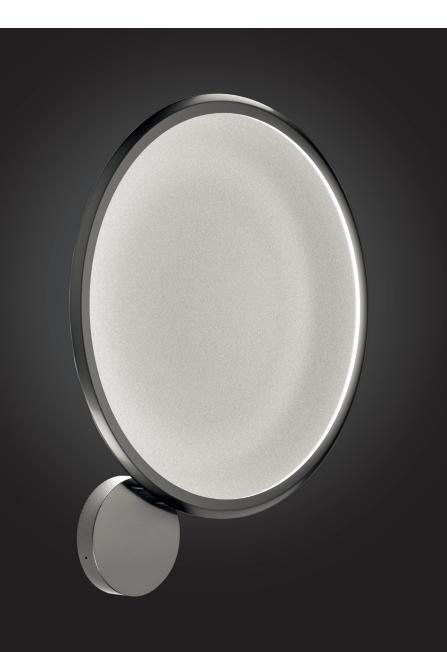

## **Discovery** Wall/Ceiling

| MATERIALS        | Extruded and calendered aluminum structure,<br>PMMA optical plate diffuser with superficial laser processing |
|------------------|--------------------------------------------------------------------------------------------------------------|
| EMISSION         | Direct / Indirect                                                                                            |
| LIGHT SOURCE     | LED                                                                                                          |
| TOTAL POWER      | 49.3W                                                                                                        |
| DIMMING FEATURE  | Dimmable 2-Wire                                                                                              |
| DELIVERED LUMENS | 4397lm                                                                                                       |
| ССТ              | 3000K                                                                                                        |
| CRI              | >90                                                                                                          |
| FINISH           | <ul> <li>○ Transparent diffuser</li> <li>● Polished aluminum rim</li> </ul>                                  |
| CERTIFICATIONS   | c.UL.us listed, IP20, ADA compliant                                                                          |