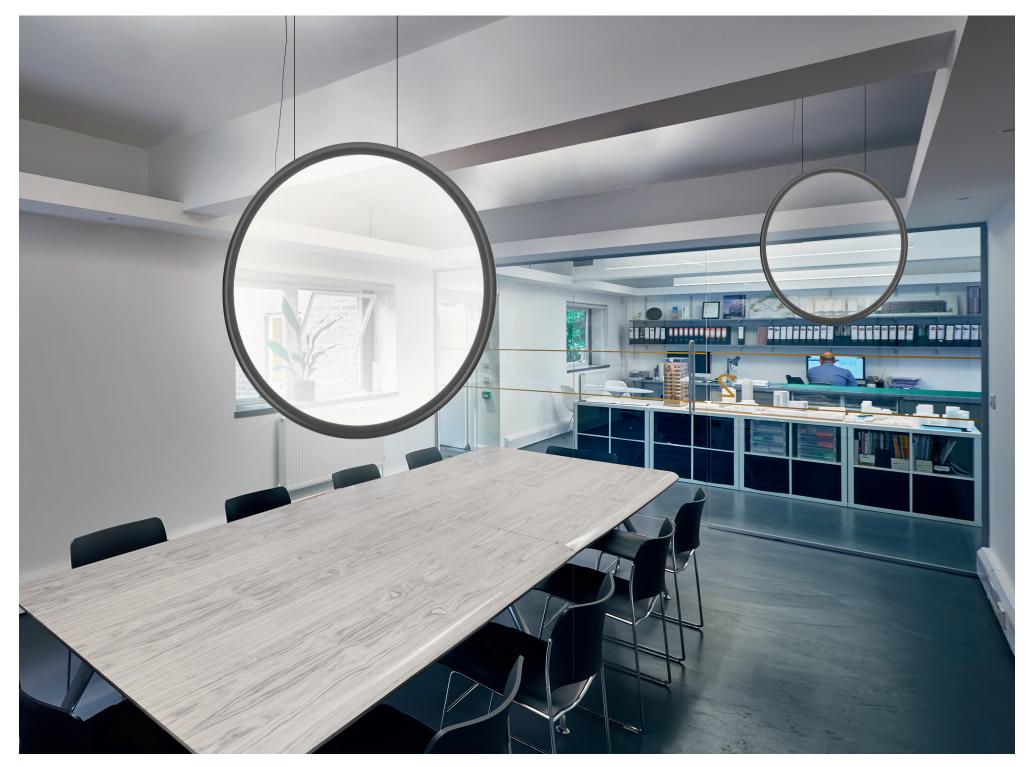

## HIGH-END AND INNOVATIVE TECHNOLOGY UGR<19 COMPLIANT (Unified Glare Rating)

Perfectly transparent surface extracting light. Discovery fits perfectly in productive environments: Reading, writing, training, meetings and computer-based work.

### **Discovery** Suspension

| MATERIALS        | Extruded and calendered aluminum structure,<br>PMMA optical plate diffuser with superficial laser processing |
|------------------|--------------------------------------------------------------------------------------------------------------|
| EMISSION         | Diffused                                                                                                     |
| LIGHT SOURCE     | LED                                                                                                          |
| TOTAL POWER      | 49.3W                                                                                                        |
| DIMMING FEATURE  | Dimmable 2-Wire                                                                                              |
| DELIVERED LUMENS | 2835.48lm                                                                                                    |
| ССТ              | 3000K                                                                                                        |
| CRI              | >90                                                                                                          |
| FINISH           | <ul> <li>○ Transparent diffuser</li> <li>● Polished aluminum rim</li> </ul>                                  |
| CERTIFICATIONS   | c.UL.us listed, IP20                                                                                         |