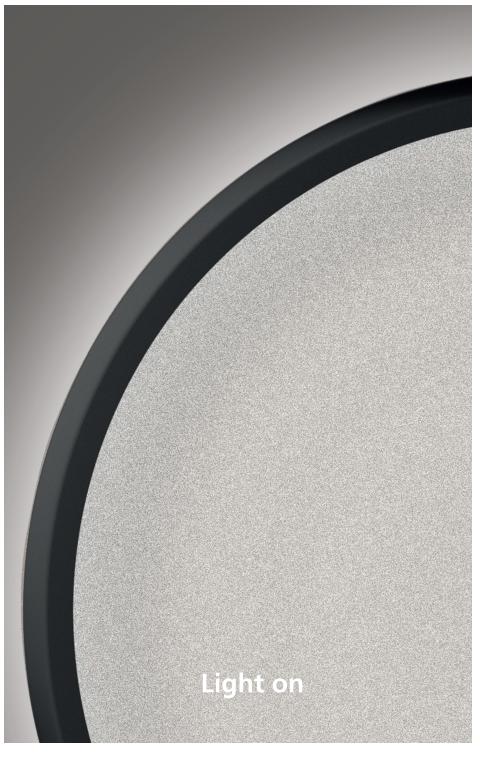

# PURE GEOMETRY

Only 17 mm thickness

## TRANSPARENCY

Discovery's diffuser is composed of a perfectly transparent PMMA surface, processed with micro particles so small that the surface is hardly perceptible when the appliance is turned off. When the appliance is turned on, the transparent interior appears to fill with light by magic, as absence is turned into a perfectly diffusing emitting surface.

## Light on