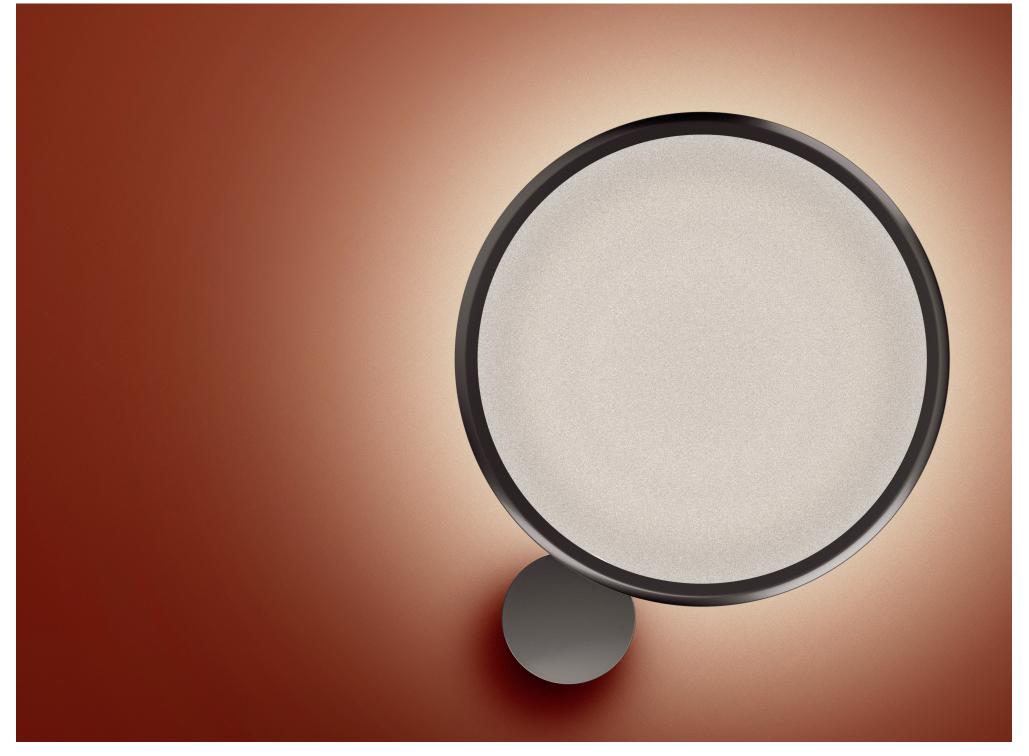

## **Discovery** Wall/Ceiling

| MATERIALS        | Extruded and calendered aluminum structure,<br>PMMA optical plate diffuser with superficial laser processing |
|------------------|--------------------------------------------------------------------------------------------------------------|
| EMISSION         | Direct / Indirect                                                                                            |
| LIGHT SOURCE     | LED                                                                                                          |
| TOTAL POWER      | 49.3W                                                                                                        |
| DIMMING FEATURE  | Dimmable 2-Wire                                                                                              |
| DELIVERED LUMENS | 4397lm                                                                                                       |
| ССТ              | 3000K                                                                                                        |
| CRI              | >90                                                                                                          |
| FINISH           | <ul> <li>○ Transparent diffuser</li> <li>● Polished aluminum rim</li> </ul>                                  |
| CERTIFICATIONS   | c.UL.us listed, IP20, ADA compliant                                                                          |