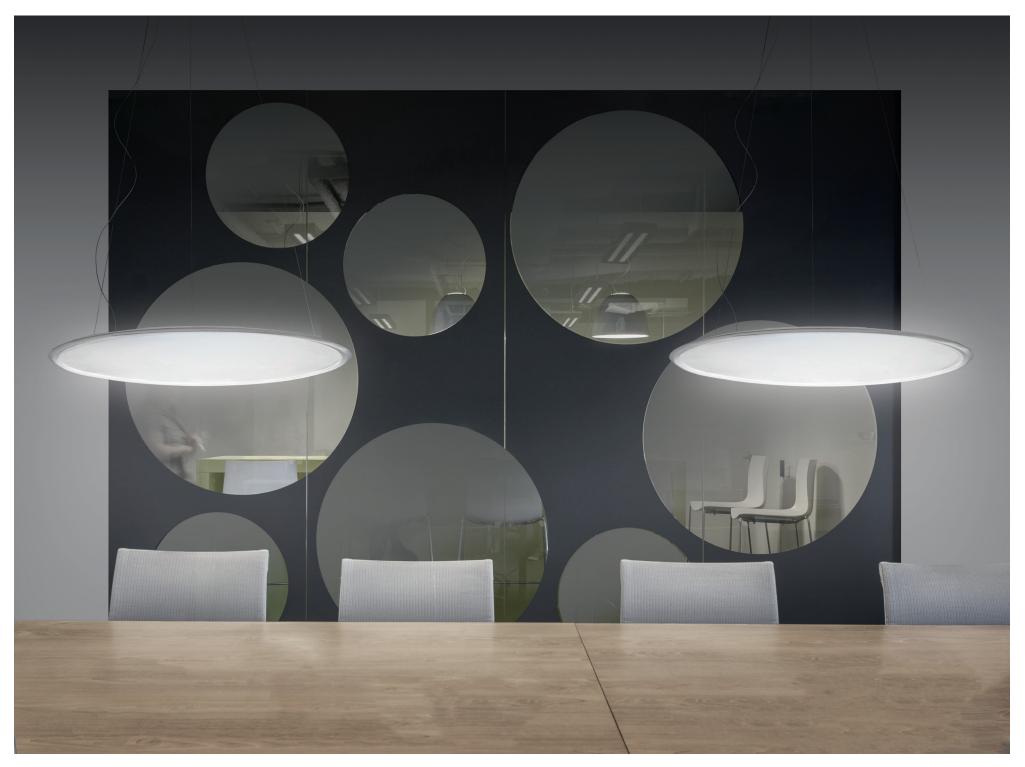

## VISUAL COMFORT

A very light aluminum ring houses an LED strip that injects the light into a specially worked surface of transparent PMMA. Discovery's geometry is calculated to maintain constant emission throughout the surface, ensuring perfect visual comfort. This unique result is obtained through Discovery's direct and indirect emissions, which produce an embracing and uniform light.

## TRANSPARENCY

Discovery's diffuser is composed of a perfectly transparent PMMA surface, processed with micro particles so small that the surface is hardly perceptible when the appliance is turned off. When the appliance is turned on, the transparent interior appears to fill with light by magic, as absence is turned into a perfectly diffusing emitting surface.

## HIGH-END AND INNOVATIVE TECHNOLOGY UGR<19 COMPLIANT (Unified Glare Rating)

Perfectly transparent surface extracting light. Discovery fits perfectly in productive environments: Reading, writing, training, meetings and computer-based work.