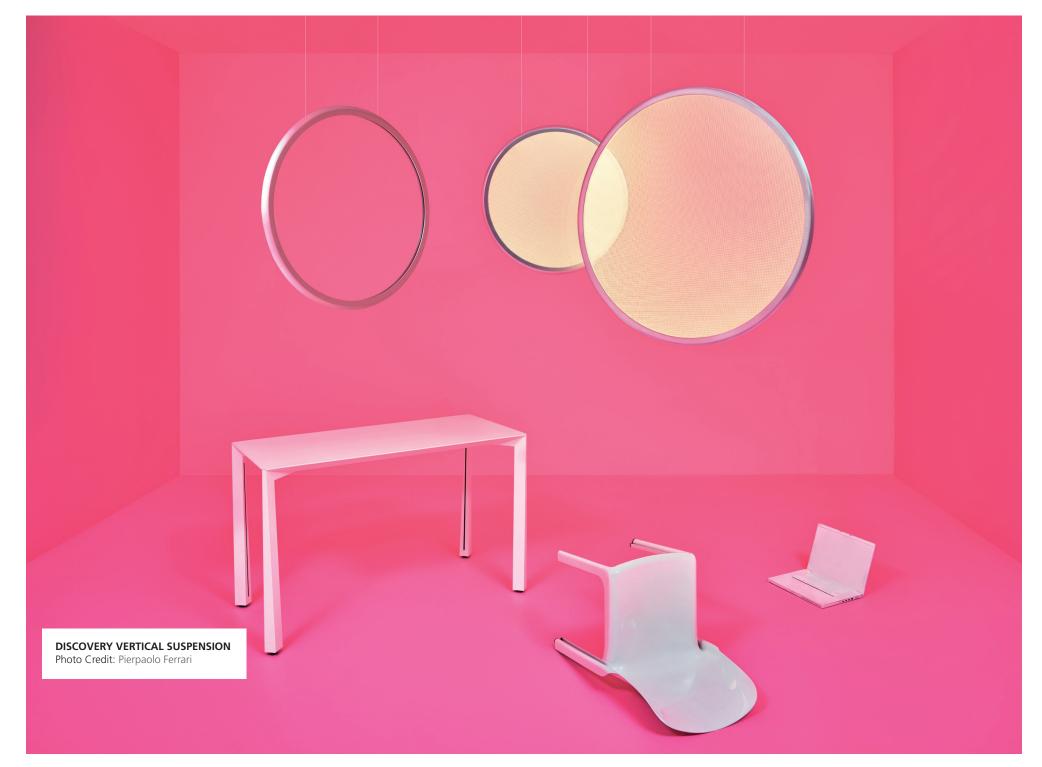

#### BABILA HOSTEL, MILAN

Architectural Project: Studio ARX2 arch. Giancarlo Noce, arch. Giovanni Picolli and arch. Angela Natale Photo Credit: Riccardo Gasperoni 2017

Discovery vertical Ø70

Discovery vertical Ø100

Discovery vertical Ø140