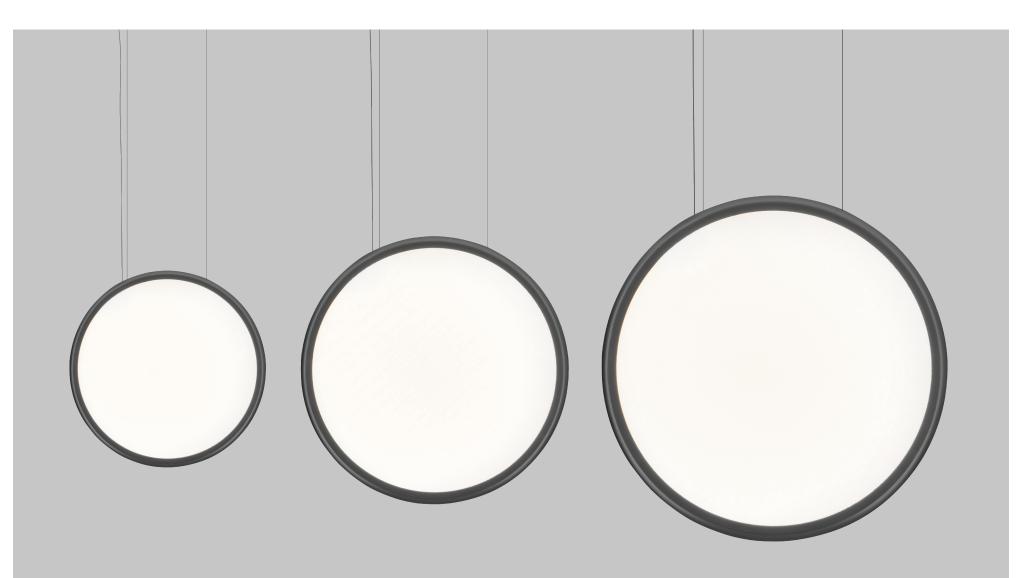

### Technical data

ø 140 cm

|                  | Ø70                                                                                                                | Ø100                                                                                                               |
|------------------|--------------------------------------------------------------------------------------------------------------------|--------------------------------------------------------------------------------------------------------------------|
| MATERIALS        | Extruded and calendered<br>aluminum structure,<br>PMMA optical plate diffuser<br>with superficial laser processing | Extruded and calendered<br>aluminum structure,<br>PMMA optical plate diffuser<br>with superficial laser processing |
| TOTAL POWER      | 41W                                                                                                                | 62W                                                                                                                |
| DELIVERED LUMENS | 5163lm                                                                                                             | 7777lm                                                                                                             |
| ССТ              | 3000K                                                                                                              | 3000K                                                                                                              |
| CRI              | >90                                                                                                                | >90                                                                                                                |
| FINISH           | O Transparent diffuser<br>O Polished aluminum rim                                                                  | O Transparent diffuser<br>O Polished aluminum rim                                                                  |
| CERTIFICATIONS   | IP20                                                                                                               | IP20                                                                                                               |

#### Ø140

Extruded and calendered aluminum structure, PMMA optical plate diffuser with superficial laser processing

#### 83W

10325lm

3000K

>90

○ Transparent diffuser
 ● Polished aluminum rim

IP20

DISCOVERY