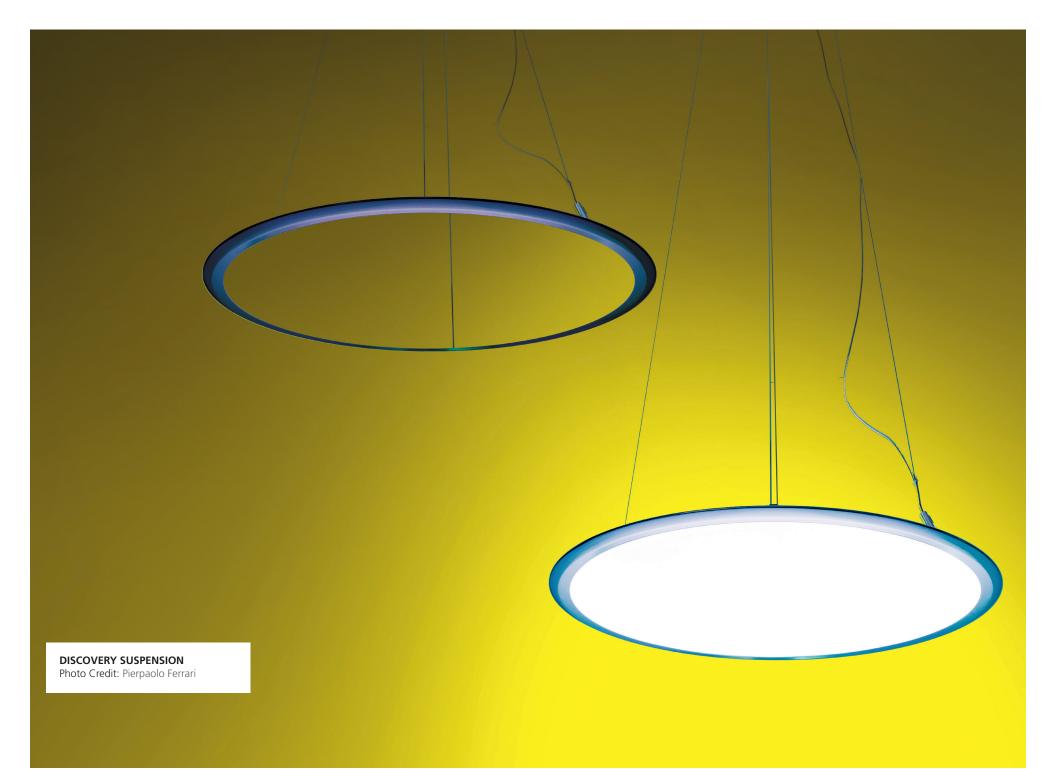

## VISUAL COMFORT

A very light aluminum ring houses an LED strip that injects the light into a specially worked surface of transparent PMMA. Discovery's geometry is calculated to maintain constant emission throughout the surface, ensuring perfect visual comfort. This unique result is obtained through Discovery's direct and indirect emissions, which produce an embracing and uniform light.

## TRANSPARENCY

Discovery's diffuser is composed of a perfectly transparent PMMA surface, processed with micro particles so small that the surface is hardly perceptible when the appliance is turned off. When the appliance is turned on, the transparent interior appears to fill with light by magic, as absence is turned into a perfectly diffusing emitting surface.