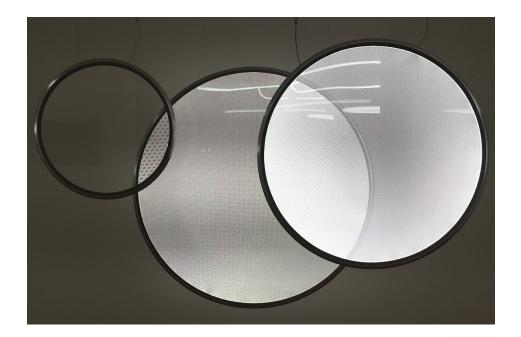

## VISUAL COMFORT

A very light aluminum ring houses an LED strip that injects the light into a specially worked surface of transparent PMMA. Discovery's geometry is calculated to maintain constant emission throughout the surface, ensuring perfect visual comfort. This unique result is obtained through Discovery's direct and indirect emissions, which produce an embracing and uniform light.

## TRANSPARENCY

Discovery's diffuser is composed of a perfectly transparent PMMA surface, processed with micro particles so small that the surface is hardly perceptible when the appliance is turned off. When the appliance is turned on, the transparent interior appears to fill with light by magic, as absence is turned into a perfectly diffusing emitting surface.

# PURE GEOMETRY

Only 17 mm thickness