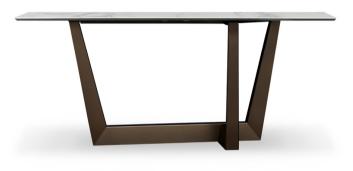

# Art Console

Elegant and original, the Art Console is a design console for entrance areas characterized by the design of the metal base that supports a long top. The load-bearing frame is distinguished for its elevated dynamism, its solidity and sculptural impact. The top is placed on it firmly, with a final effect of incredible lightness. The base is available in painted metal while the top is available in various choices of wood or in ceramic (marble only in the round-edges version) and in the rectangular or round-edges version. The Art Console stands out on account of its elegant geometric and graphic value, enhanced by the richness of the materials and finishes.