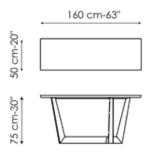

# Data sheet

Width: 160cm Depth: 50cm Height: ± 75cm

Width: 250cm

Depth: 50cm

Height: ± 75cm

Width: 180cm Depth: 50cm Height: ± 75cm

Width: 200cm Depth: 50cm Height: ± 75cm

75 cm - 30° 49° cm - 30° 49° cm - 19° 61°

Width: 160cm Depth: 49cm Height: ± 75cm

Width: 180cm Depth: 49cm Height: ± 75cm

Width: 200cm Depth: 49cm Height: ± 75cm