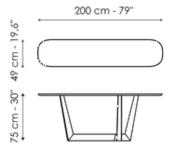

# Data sheet

Width: 160cm Depth: 50cm Height: ± 75cm

Width: 250cm

Depth: 50cm

Height: ± 75cm

Width: 180cm Depth: 50cm Height: ± 75cm

Width: 200cm Depth: 50cm Height: ± 75cm

75 cm - 30° 49° cm - 30° 49° cm - 19° 61°

Width: 160cm Depth: 49cm Height: ± 75cm

Width: 180cm Depth: 49cm Height: ± 75cm

Width: 200cm Depth: 49cm Height: ± 75cm