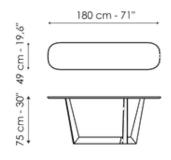

# Data sheet

Width: 160cm Depth: 50cm Height: ± 75cm

Width: 250cm

Depth: 50cm

Height: ± 75cm

Width: 180cm Depth: 50cm Height: ± 75cm

Width: 200cm Depth: 50cm Height: ± 75cm

75 cm - 30° 49° cm - 30° 49° cm - 19° 61°

Width: 160cm Depth: 49cm Height: ± 75cm

Width: 180cm Depth: 49cm Height: ± 75cm

Width: 200cm Depth: 49cm Height: ± 75cm