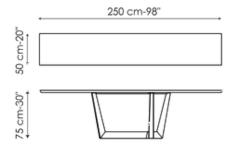

# Data sheet

Width: 160cm Depth: 50cm Height: ± 75cm

Width: 250cm

Depth: 50cm

Height: ± 75cm

Width: 180cm Depth: 50cm Height: ± 75cm

Width: 200cm Depth: 50cm Height: ± 75cm

75 cm - 30° 49° cm - 30° 49° cm - 19° 61°