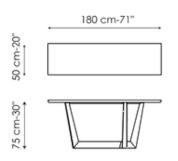

# Data sheet

Width: 160cm Depth: 50cm Height: ± 75cm

Width: 250cm

Depth: 50cm

Height: ± 75cm

Width: 180cm Depth: 50cm Height: ± 75cm

Width: 200cm Depth: 50cm Height: ± 75cm

75 cm - 30° 49° cm - 30° 49° cm - 19° 61°

Width: 160cm Depth: 49cm Height: ± 75cm

Width: 180cm Depth: 49cm Height: ± 75cm

Width: 200cm Depth: 49cm Height: ± 75cm