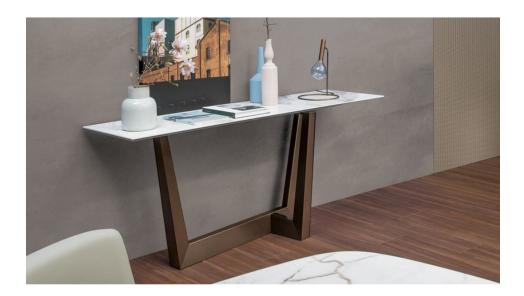

# Art Console

Elegant and original, the Art Console is a design console for entrance areas characterized by the design of the metal base that supports a long top. The load-bearing frame is distinguished for its elevated dynamism, its solidity and sculptural impact. The top is placed on it firmly, with a final effect of incredible lightness. The base is available in painted metal while the top is available in various choices of wood or in ceramic (marble only in the round-edges version) and in the rectangular or round-edges version. The Art Console stands out on account of its elegant geometric and graphic value, enhanced by the richness of the materials and finishes.