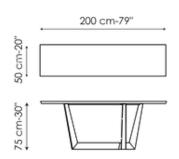

# Data sheet

Width: 160cm Depth: 50cm Height: ± 75cm

Width: 250cm

Depth: 50cm

Height: ± 75cm

Width: 180cm Depth: 50cm Height: ± 75cm

Width: 200cm Depth: 50cm Height: ± 75cm

75 cm - 30° 49° cm - 30° 49° cm - 19° 61°