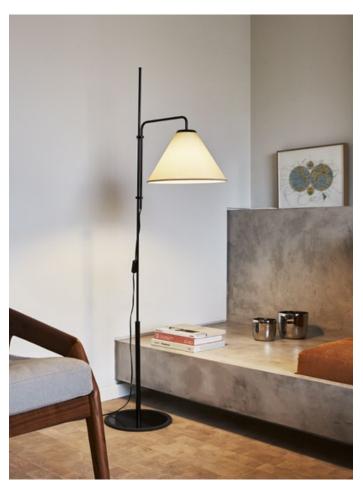

## 

Black electrical cord

Base and stem in lacquered iron. White or sand polyester shade, made of a PVC-PET laminated film. Base wrapped with black rubber.

Black-WhiteBlack-Sand

Dry locations only

**Download** Assembly instructions

Download 2D

Download 3D

**Download** Photometric data

Range

Watch the video marsetusa@marset.com www.marset.com

Heir to the first Funiculí, this year we present a new version with a fabric shade, a design that Lluís Porqueras first conceived in 1979 but that is only now seeing the light of day. The essence of both lamps continues to be their simplicity, but the new design is chic and classical, perhaps even more sophisticated than the original.