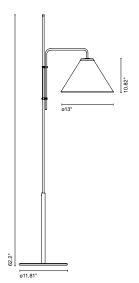

## 

Black electrical cord

Base and stem in lacquered iron. White or sand polyester shade, made of a PVC-PET laminated film. Base wrapped with black rubber.

Black-WhiteBlack-Sand

Dry locations only

**Download** Assembly instructions

Download 2D

Download 3D

**Download** Photometric data

Range

Watch the video marsetusa@marset.com www.marset.com

Heir to the first Funiculí, this year we present a new version with a fabric shade, a design that Lluís Porqueras first conceived in 1979 but that is only now seeing the light of day. The essence of both lamps continues to be their simplicity, but the new design is chic and classical, perhaps even more sophisticated than the original.