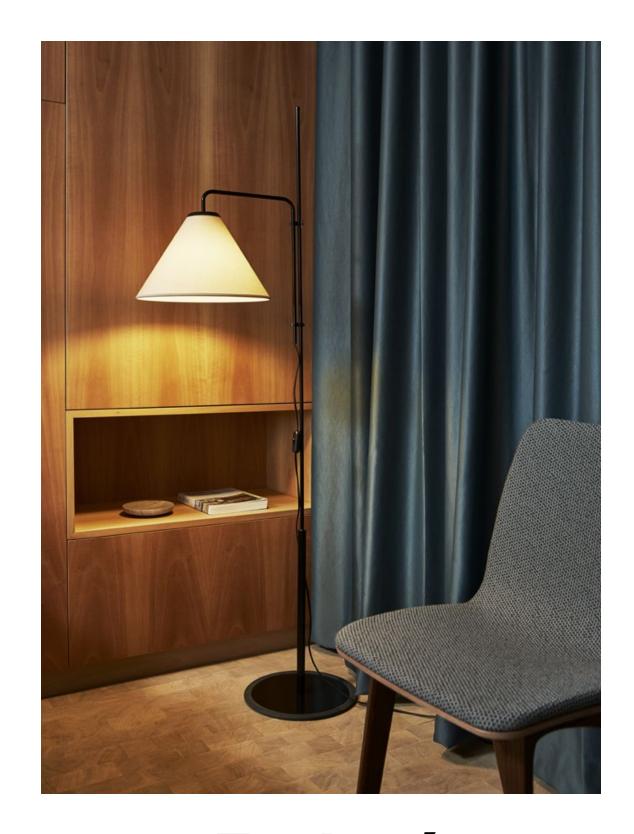

## 

Black electrical cord

Base and stem in lacquered iron. White or sand polyester shade, made of a PVC-PET laminated film. Base wrapped with black rubber.

Black-WhiteBlack-Sand

Dry locations only

**Download** Assembly instructions

Download 2D

Download 3D

**Download** Photometric data

Range

Watch the video marsetusa@marset.com www.marset.com

Heir to the first Funiculí, this year we present a new version with a fabric shade, a design that Lluís Porqueras first conceived in 1979 but that is only now seeing the light of day. The essence of both lamps continues to be their simplicity, but the new design is chic and classical, perhaps even more sophisticated than the original.