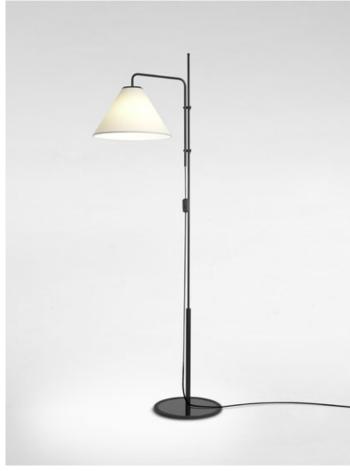

## 

Black electrical cord

Base and stem in lacquered iron. White or sand polyester shade, made of a PVC-PET laminated film. Base wrapped with black rubber.

Black-WhiteBlack-Sand

Dry locations only

**Download** Assembly instructions

Download 2D

Download 3D

**Download** Photometric data

Range

Watch the video marsetusa@marset.com www.marset.com

Heir to the first Funiculí, this year we present a new version with a fabric shade, a design that Lluís Porqueras first conceived in 1979 but that is only now seeing the light of day. The essence of both lamps continues to be their simplicity, but the new design is chic and classical, perhaps even more sophisticated than the original.