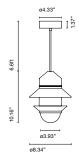

## Santorini Indoor

▲ WARNING. California Proposition 65 Warning for California Consumers. This product can expose you to chemicals including wood dust and lead which are known to the State of California to cause cancer or birth defects or other reproductive harm. For more information go to www.P65Warnings.ca.gov Santorini Indoor E26 LED Type A19 8W

Off white (Ral 1013)
Light green (Pantone 5517U)
Sand (Ral 1001)

Blown, pressed glass diffuser attached to a polycarbonate structure. Shades available in different colors. Black canopy.

Dry locations only