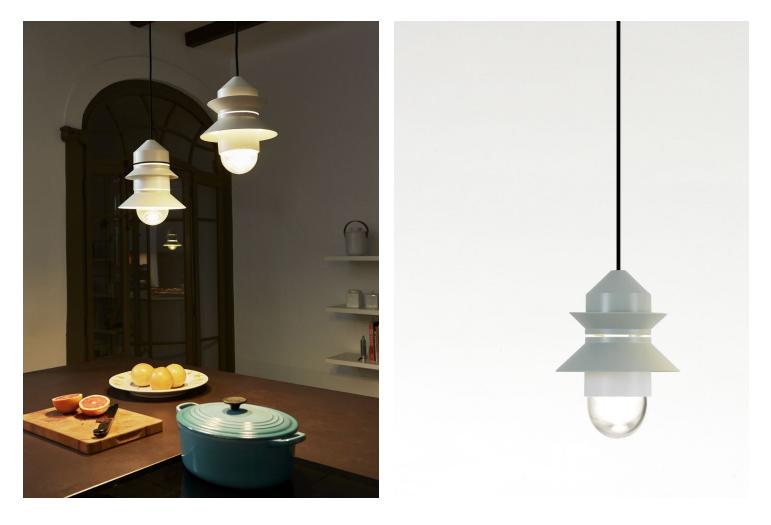

## Santorini Indoor

▲ WARNING. California Proposition 65 Warning for California Consumers. This product can expose you to chemicals including wood dust and lead which are known to the State of California to cause cancer or birth defects or other reproductive harm. For more information go to www.P65Warnings.ca.gov Santorini Indoor E26 LED Type A19 8W

Black fabric electrical cord

marsetusa@marset.com www.marset.com DownloadAssembly instructionsDownload2DDownload3DDownloadPhotometric data

c(VL)us

Inspired by the lanterns found on fishing boats, this collection of indoor customizable lamps allows you to create multiple compositions. Users can choose how many shades to place on the diffuser, along with their order, position and direction.