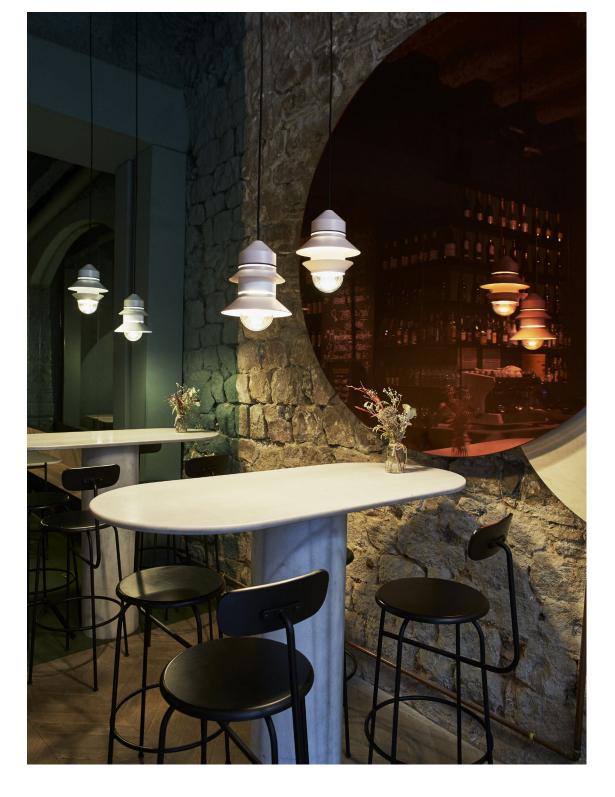

## Santorini Sputnik Estudio

## Santorini Indoor

▲ WARNING. California Proposition 65 Warning for California Consumers. This product can expose you to chemicals including wood dust and lead which are known to the State of California to cause cancer or birth defects or other reproductive harm. For more information go to www.P65Warnings.ca.gov Santorini Indoor E26 LED Type A19 8W

Black fabric electrical cord

marsetusa@marset.com www.marset.com DownloadAssembly instructionsDownload2DDownload3DDownloadPhotometric data

c(VL)us

Inspired by the lanterns found on fishing boats, this collection of indoor customizable lamps allows you to create multiple compositions. Users can choose how many shades to place on the diffuser, along with their order, position and direction.