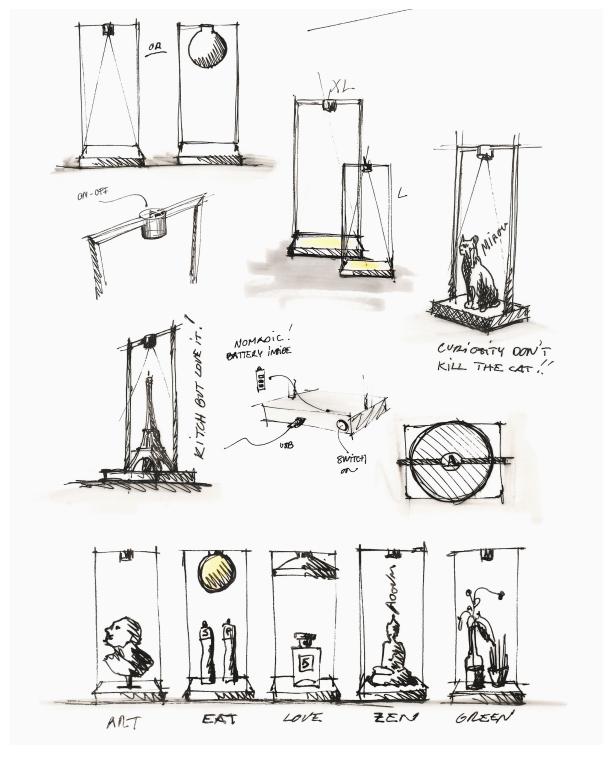

# CABINET OF CURIOSITY

"Curiosity - inspired by the universe of the «cabinet of curiosity» - was born from the desire to offer a small exhibition to all those who wish to showcase an object under its light. By nature, it is intended for any sector, both private and professional: museums, display of private collections or of objects on a restaurant table. Everyone is free to imagine its own presentation on the lamp stage."

## **VERSATILE**

With its small removeable diffuser, Curiosity can become an EXPO or a DECO lamp. It is available in 2 sizes that can be used to showcase smaller or larger objects. The lamp's simple design showcases any object that is placed inside or makes a statement on its own.