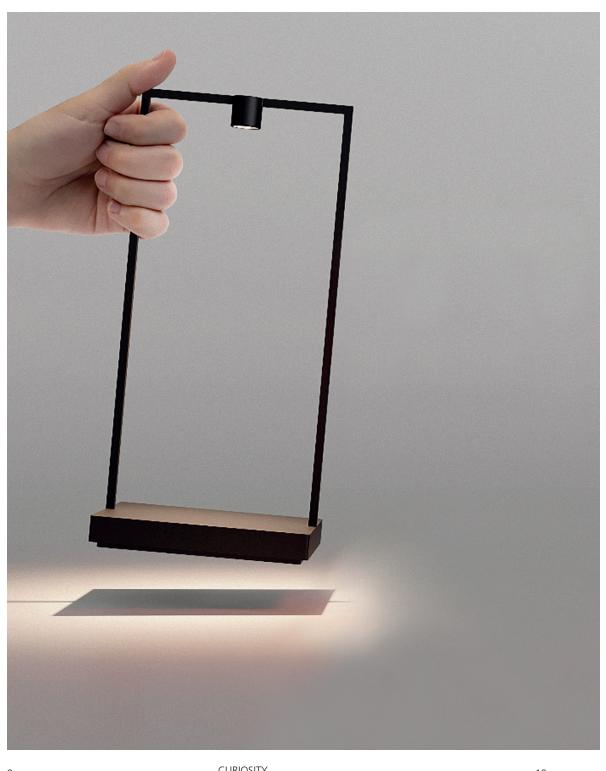

### **PORTABLE**

Curiosity is a new portable lamp that functions not only as a work of art, but also as a spotlight to showcase the spaces we live in or the objects that can be housed inside it. Curiosity can bring its space of light everywhere, making it ideal for all interior design scenarios. The lamp can operate up to 16 hours on a single charge.

## **VERSATILE**

With its small removeable diffuser, Curiosity can become an EXPO or a DECO lamp. It is available in 2 sizes that can be used to showcase smaller or larger objects. The lamp's simple design showcases any object that is placed inside or makes a statement on its own.