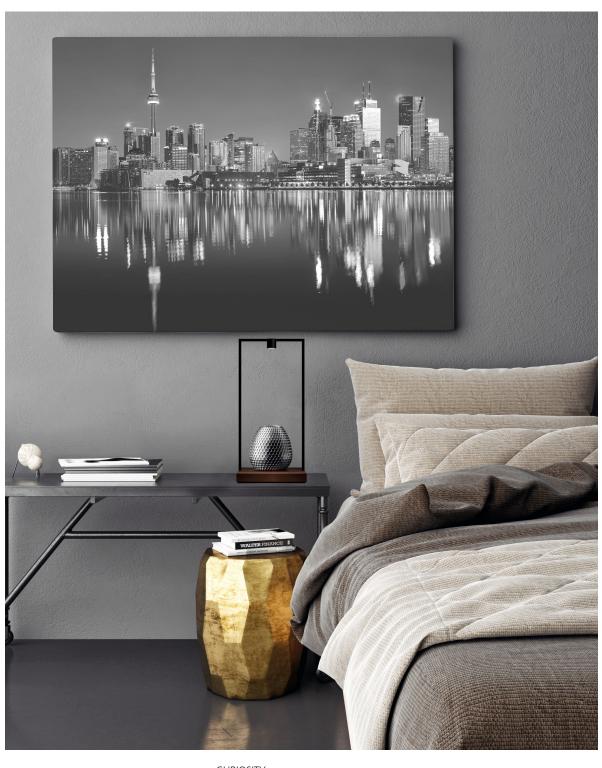

## **VERSATILE**

With its small removeable diffuser, Curiosity can become an EXPO or a DECO lamp. It is available in 2 sizes that can be used to showcase smaller or larger objects. The lamp's simple design showcases any object that is placed inside or makes a statement on its own.