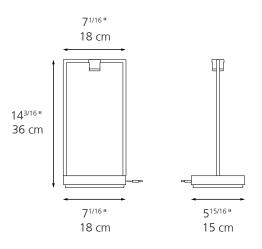

## **VERSATILE**

With its small removeable diffuser, Curiosity can become an EXPO or a DECO lamp. It is available in 2 sizes that can be used to showcase smaller or larger objects. The lamp's simple design showcases any object that is placed inside or makes a statement on its own.