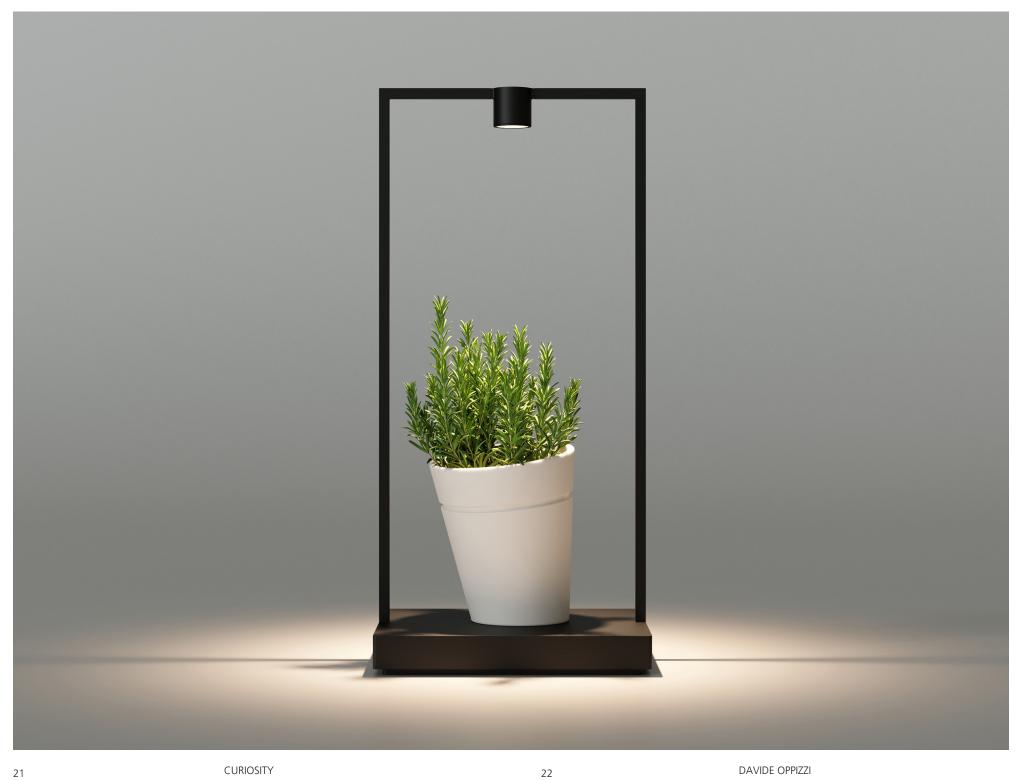

# CABINET OF CURIOSITY

"Curiosity - inspired by the universe of the «cabinet of curiosity» - was born from the desire to offer a small exhibition to all those who wish to showcase an object under its light. By nature, it is intended for any sector, both private and professional: museums, display of private collections or of objects on a restaurant table. Everyone is free to imagine its own presentation on the lamp stage."

## **VERSATILE**

With its small removeable diffuser, Curiosity can become an EXPO or a DECO lamp. It is available in 2 sizes that can be used to showcase smaller or larger objects. The lamp's simple design showcases any object that is placed inside or makes a statement on its own.

### **SPOTLIGHT**

Curiosity brings its space of light anywhere. It is a controlled light, which with the addition of a white glass sphere with amber light creates a warm atmosphere. Curiosity is able to build mobile displays, making it a perfect tool for retail, restaurants or museums where it creates an intimate atmosphere and allows for a space to be easily changed.