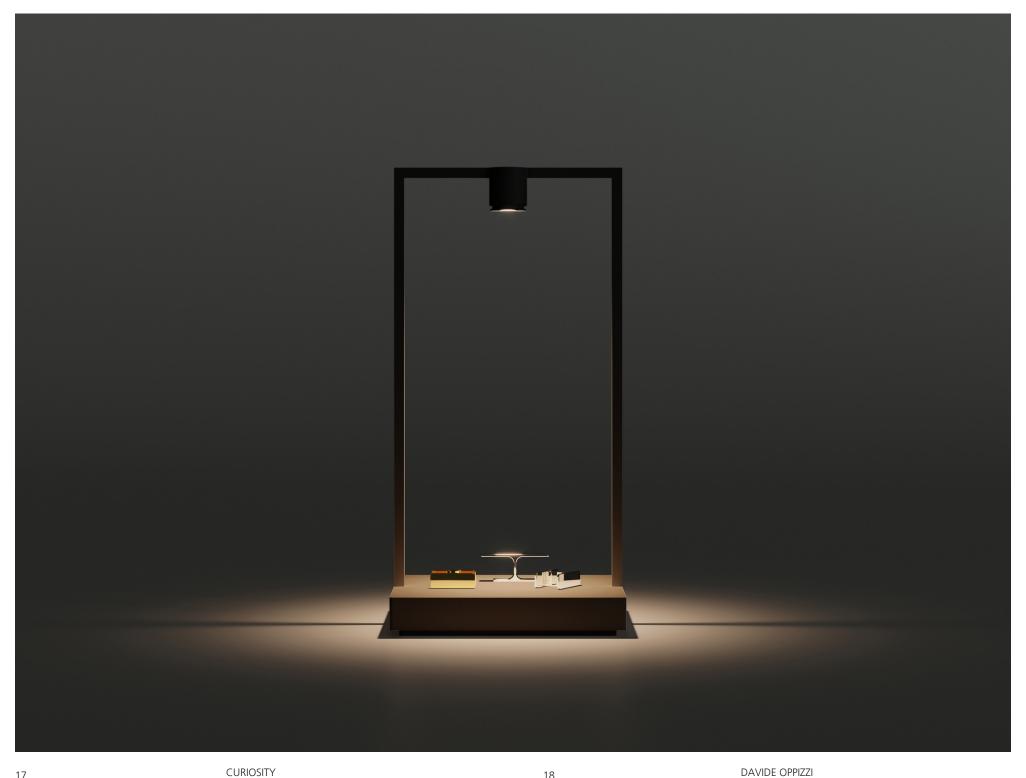

# CABINET OF CURIOSITY

"Curiosity - inspired by the universe of the «cabinet of curiosity» - was born from the desire to offer a small exhibition to all those who wish to showcase an object under its light. By nature, it is intended for any sector, both private and professional: museums, display of private collections or of objects on a restaurant table. Everyone is free to imagine its own presentation on the lamp stage."

### **PORTABLE**

Curiosity is a new portable lamp that functions not only as a work of art, but also as a spotlight to showcase the spaces we live in or the objects that can be housed inside it. Curiosity can bring its space of light everywhere, making it ideal for all interior design scenarios. The lamp can operate up to 16 hours on a single charge.

## **VERSATILE**

With its small removeable diffuser, Curiosity can become an EXPO or a DECO lamp. It is available in 2 sizes that can be used to showcase smaller or larger objects. The lamp's simple design showcases any object that is placed inside or makes a statement on its own.