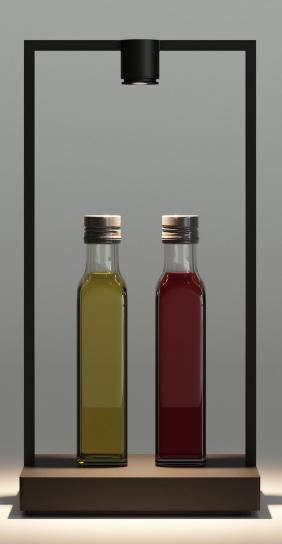

# CABINET OF CURIOSITY

"Curiosity - inspired by the universe of the «cabinet of curiosity» - was born from the desire to offer a small exhibition to all those who wish to showcase an object under its light. By nature, it is intended for any sector, both private and professional: museums, display of private collections or of objects on a restaurant table. Everyone is free to imagine its own presentation on the lamp stage."

### **PORTABLE**

Curiosity is a new portable lamp that functions not only as a work of art, but also as a spotlight to showcase the spaces we live in or the objects that can be housed inside it. Curiosity can bring its space of light everywhere, making it ideal for all interior design scenarios. The lamp can operate up to 16 hours on a single charge.

## **VERSATILE**

With its small removeable diffuser, Curiosity can become an EXPO or a DECO lamp. It is available in 2 sizes that can be used to showcase smaller or larger objects. The lamp's simple design showcases any object that is placed inside or makes a statement on its own.

### **SPOTLIGHT**

Curiosity brings its space of light anywhere. It is a controlled light, which with the addition of a white glass sphere with amber light creates a warm atmosphere. Curiosity is able to build mobile displays, making it a perfect tool for retail, restaurants or museums where it creates an intimate atmosphere and allows for a space to be easily changed.