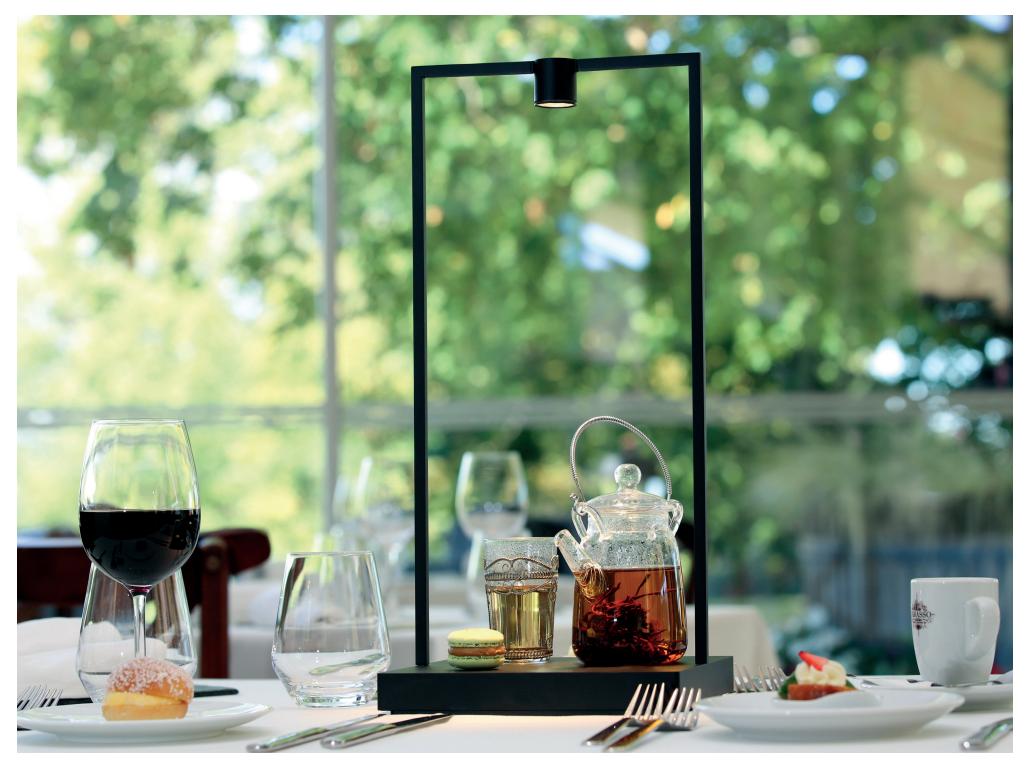

# CABINET OF CURIOSITY

"Curiosity - inspired by the universe of the «cabinet of curiosity» - was born from the desire to offer a small exhibition to all those who wish to showcase an object under its light. By nature, it is intended for any sector, both private and professional: museums, display of private collections or of objects on a restaurant table. Everyone is free to imagine its own presentation on the lamp stage."

### **SPOTLIGHT**

Curiosity brings its space of light anywhere. It is a controlled light, which with the addition of a white glass sphere with amber light creates a warm atmosphere. Curiosity is able to build mobile displays, making it a perfect tool for retail, restaurants or museums where it creates an intimate atmosphere and allows for a space to be easily changed.