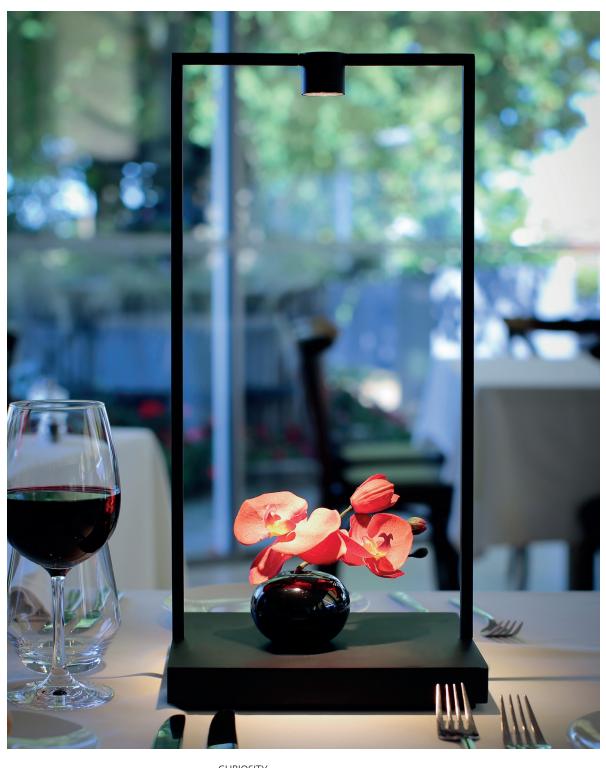

# CABINET OF CURIOSITY

"Curiosity - inspired by the universe of the «cabinet of curiosity» - was born from the desire to offer a small exhibition to all those who wish to showcase an object under its light. By nature, it is intended for any sector, both private and professional: museums, display of private collections or of objects on a restaurant table. Everyone is free to imagine its own presentation on the lamp stage."

### **SPOTLIGHT**

Curiosity brings its space of light anywhere. It is a controlled light, which with the addition of a white glass sphere with amber light creates a warm atmosphere. Curiosity is able to build mobile displays, making it a perfect tool for retail, restaurants or museums where it creates an intimate atmosphere and allows for a space to be easily changed.