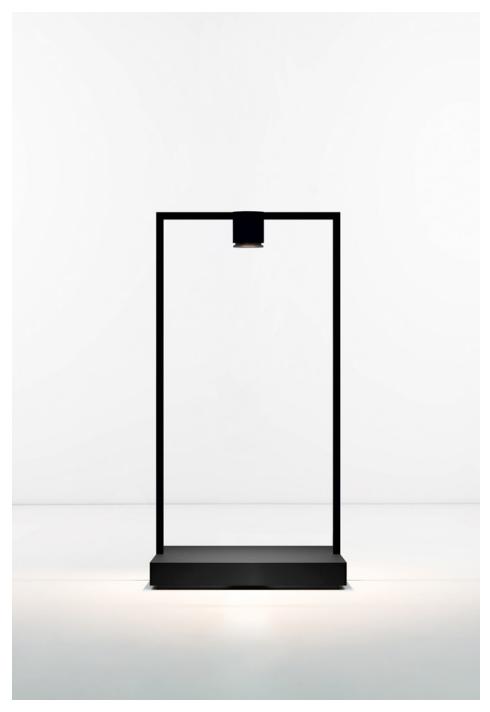

### **PORTABLE**

Curiosity is a new portable lamp that functions not only as a work of art, but also as a spotlight to showcase the spaces we live in or the objects that can be housed inside it. Curiosity can bring its space of light everywhere, making it ideal for all interior design scenarios. The lamp can operate up to 16 hours on a single charge.

## **VERSATILE**

With its small removeable diffuser, Curiosity can become an EXPO or a DECO lamp. It is available in 2 sizes that can be used to showcase smaller or larger objects. The lamp's simple design showcases any object that is placed inside or makes a statement on its own.