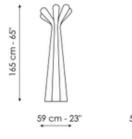

## Anemone

Designer: Fabrice Berrux



Anemone is shaped like a tree, consisting of six different branches which open up and out from a robust trunk that lends the figure stability. The Anemone designer coat rack aims to go beyond mere shape and functionality and focuses on the textured aspect too, in keeping with the painstaking care that Bonaldo has always reserved for materials and finishes. Anemone is available either in polyethylene, or totally covered in fabric, and it can be placed anywhere at home, in hotels and offices.



## Data sheet





Anemone

Width: 59cm Depth: 59cm Height: 165cm

## Finishes

## Frame



Materials, fabrics, leathers, colors and finishes are approximate and may slightly differ from actual ones. You can find the complete collection of Bonaldo fabrics and leathers on the website <a href="https://bonaldo.biz">https://bonaldo.biz</a>