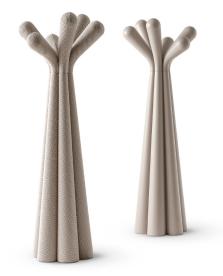

## Anemone

Designer: Fabrice Berrux

Anemone is shaped like a tree, consisting of six different branches which open up and out from a robust trunk that lends the figure stability. The Anemone designer coat rack aims to go beyond mere shape and functionality and focuses on the textured aspect too, in keeping with the painstaking care that Bonaldo has always reserved for materials and finishes. Anemone is available either in polyethylene, or totally covered in fabric, and it can be placed anywhere at home, in hotels and offices.