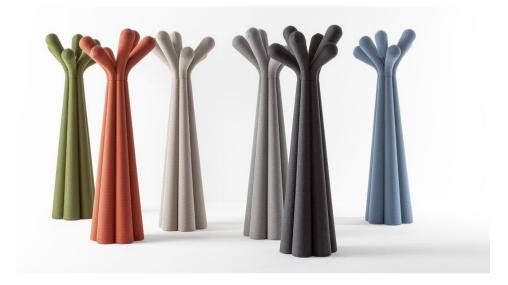

## Anemone

Designer: Fabrice Berrux

Anemone is shaped like a tree, consisting of six different branches which open up and out from a robust trunk that lends the figure stability. The Anemone designer coat rack aims to go beyond mere shape and functionality and focuses on the textured aspect too, in keeping with the painstaking care that Bonaldo has always reserved for materials and finishes. Anemone is available either in polyethylene, or totally covered in fabric, and it can be placed anywhere at home, in hotels and offices.

## Finishes