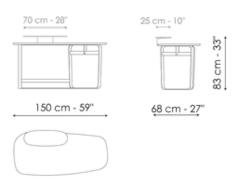

#### Gauss 150

Width: 150cm Depth: 68cm Height: 73cm

### Gauss 150

Width: 150cm Depth: 68cm Height: 83cm