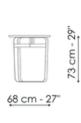

# Gauss 120

Width: 120cm Depth: 68cm Height: 73cm

#### Gauss 120

Width: 120cm Depth: 68cm Height: 83cm