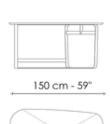

#### Gauss 150

Width: 150cm Depth: 68cm Height: 73cm

### Gauss 150

Width: 150cm Depth: 68cm Height: 83cm