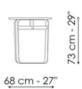

# Gauss 120

Width: 120cm Depth: 68cm Height: 73cm

#### Gauss 150

Width: 150cm Depth: 68cm Height: 73cm