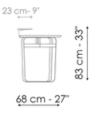

, fluid top with no sharp edges, much like the legs, which take on the appearance of metal rings with rounded corners. The distinguishing feature of Gauss is the raised section, which creates a second level for the desk. In addition to the main desk top in wood, Gauss also offers a practical "floating" shelf made from ceramics, which is attached to the main desk via two metal bars. Gauss's other unique detail is the shape of the legs, which stand in a dynamic, asymmetrical position, creating an irregular structure which lends a youthful, casual quality to the desk. In addition, the veining in the wood of the desk top adds dynamism, increasing the desk's aesthetic impact. One possibility for customisation is the addition of a concealed round drawer in painted metal.



## Data sheet













# Gauss 120

Width: 120cm Depth: 68cm Height: 73cm

#### Gauss 120

Width: 120cm Depth: 68cm Height: 83cm

#### Gauss 150

Width: 150cm Depth: 68cm Height: 73cm



### Gauss 150

Width: 150cm Depth: 68cm Height: 83cm

## **Finishes**

### Top



Veneered wood Walnut Canaletto



Veneered wood Coal ash

## Shelf



Glossy ceramic Calacatta



Mat ceramic Ardesia grey



Mat ceramic Laurent



Silk finish ceramic Calacatta macchia vecchia



Glossy ceramic Black Onyx



Glossy ceramic Imperial grey



Glossy ceramic Mountain peak



Glossy ceramic Rosso imperiale

## Frame and Optional drawer



Painted metal Mat white



Painted metal
Supreme anthracite



Painted metal Mat brown



Painted metal Mat dove grey



Painted metal Mat black



Painted metal

Mat bronze



Painted metal Ma