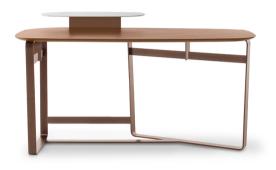

## Gauss

Designer: Mauro Lipparini

The Gauss modern wood writing desk features a curved, fluid top with no sharp edges, much like the legs, which take on the appearance of metal rings with rounded corners. The distinguishing feature of Gauss is the raised section, which creates a second level for the desk. In addition to the main desk top in wood, Gauss also offers a practical "floating" shelf made from ceramics, which is attached to the main desk via two metal bars. Gauss's other unique detail is the shape of the legs, which stand in a dynamic, asymmetrical position, creating an irregular structure which lends a youthful, casual quality to the desk. In addition, the veining in the wood of the desk top adds dynamism, increasing the desk's aesthetic impact. One possibility for customisation is the addition of a concealed round drawer in painted metal.