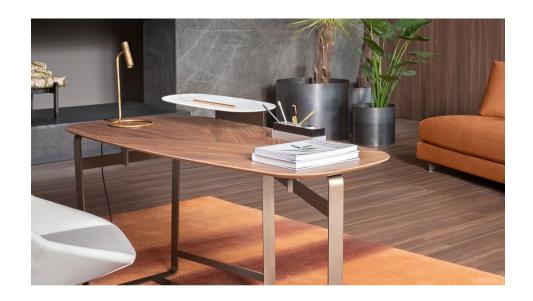

## Gauss

Designer: Mauro Lipparini

The Gauss modern wood writing desk features a curved, fluid top with no sharp edges, much like the legs, which take on the appearance of metal rings with rounded corners. The distinguishing feature of Gauss is the raised section, which creates a second level for the desk. In addition to the main desk top in wood, Gauss also offers a practical "floating" shelf made from ceramics, which is attached to the main desk via two metal bars. Gauss's other unique detail is the shape of the legs, which stand in a dynamic, asymmetrical position, creating an irregular structure which lends a youthful, casual quality to the desk. In addition, the veining in the wood of the desk top adds dynamism, increasing the desk's aesthetic impact. One possibility for customisation is the addition of a concealed round drawer in painted metal.