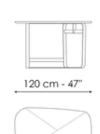

# Gauss 120

Width: 120cm Depth: 68cm Height: 73cm

#### Gauss 120

Width: 120cm Depth: 68cm Height: 83cm