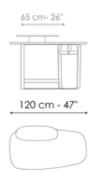

# Gauss 120

Width: 120cm Depth: 68cm Height: 73cm

#### Gauss 120

Width: 120cm Depth: 68cm Height: 83cm