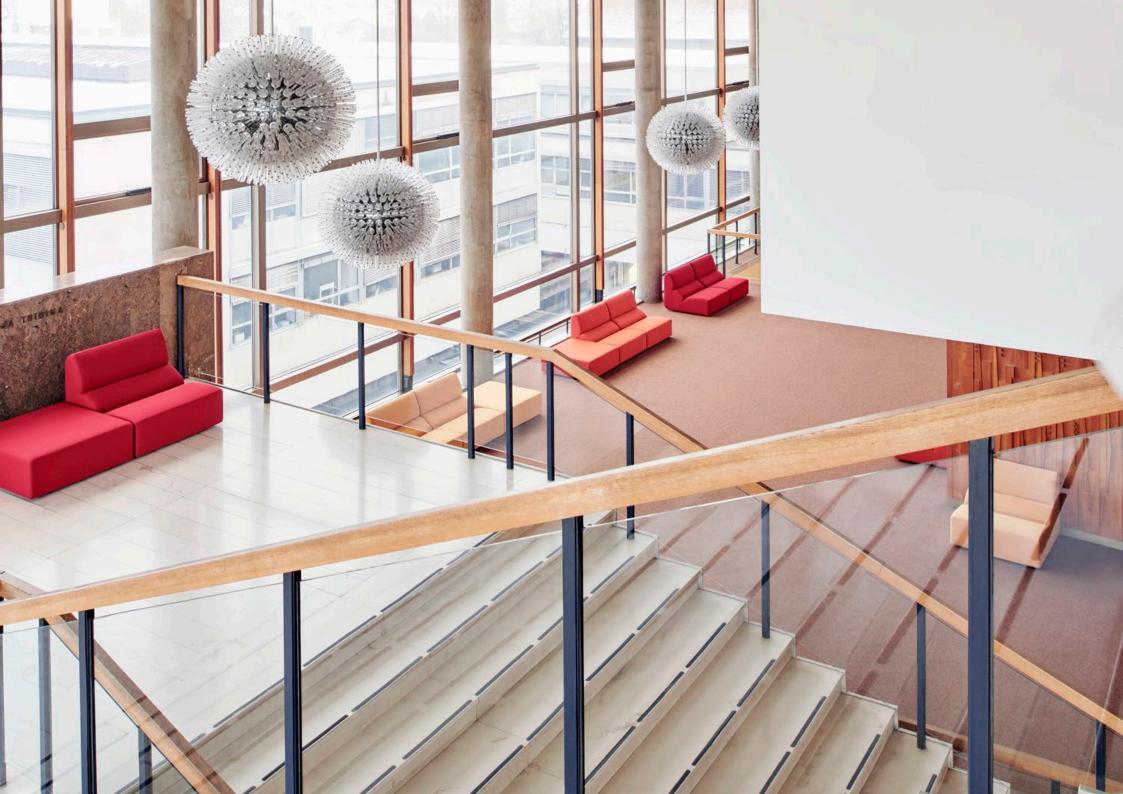

## Layout collection

by  $\ensuremath{\mathsf{\mathsf{NUMEN}}}$  / for use

**Layout** was designed as a modular crossover between architecture and design. Its pragmatic design brings the ultimate comfort of a home sofa into an office environment, hotel lobby or airport lounge, offering a cocoon of privacy. This concept provides a solution for your entire interior design project based solely on four basic elements - the seater with backrest, two corners and a pouf.