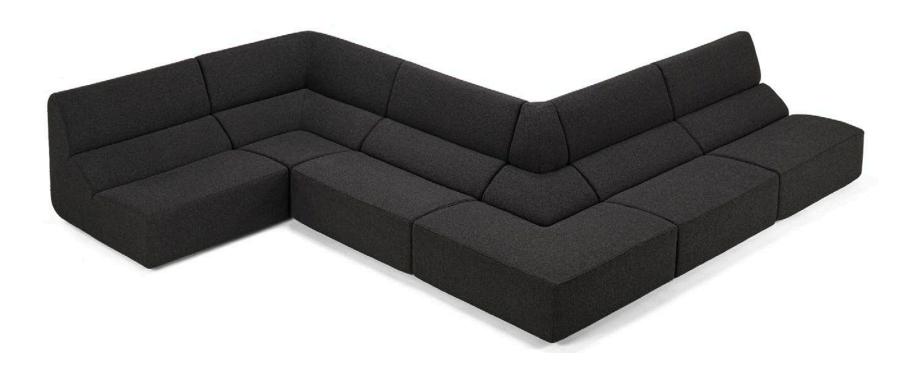

## Layout collection

by  $\ensuremath{\mathsf{\mathsf{NUMEN}}}$  / for use

**Layout** was designed as a modular crossover between architecture and design. Its pragmatic design brings the ultimate comfort of a home sofa into an office environment, hotel lobby or airport lounge, offering a cocoon of privacy. This concept provides a solution for your entire interior design project based solely on four basic elements - the seater with backrest, two corners and a pouf.

#### **1SEATER**

dimensions 90 × 90 × 72/77/81 cm height and seating height depend on base version

#### POUF

dimensions 90 × 90 × 31/36/40 cm height and seating height depend on base version

#### CORNER

dimensions 90 × 90 × 72/77/81 cm height and seating height depend on base version

#### OUTER CORNER

dimensions 90 × 90 × 72/77/81 cm height and seating height depend on base version

31

36

20