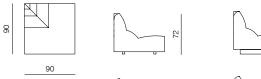

#### **1SEATER**

dimensions 90 × 90 × 72/77/81 cm height and seating height depend on base version

#### CORNER

dimensions 90 × 90 × 72/77/81 cm height and seating height depend on base version