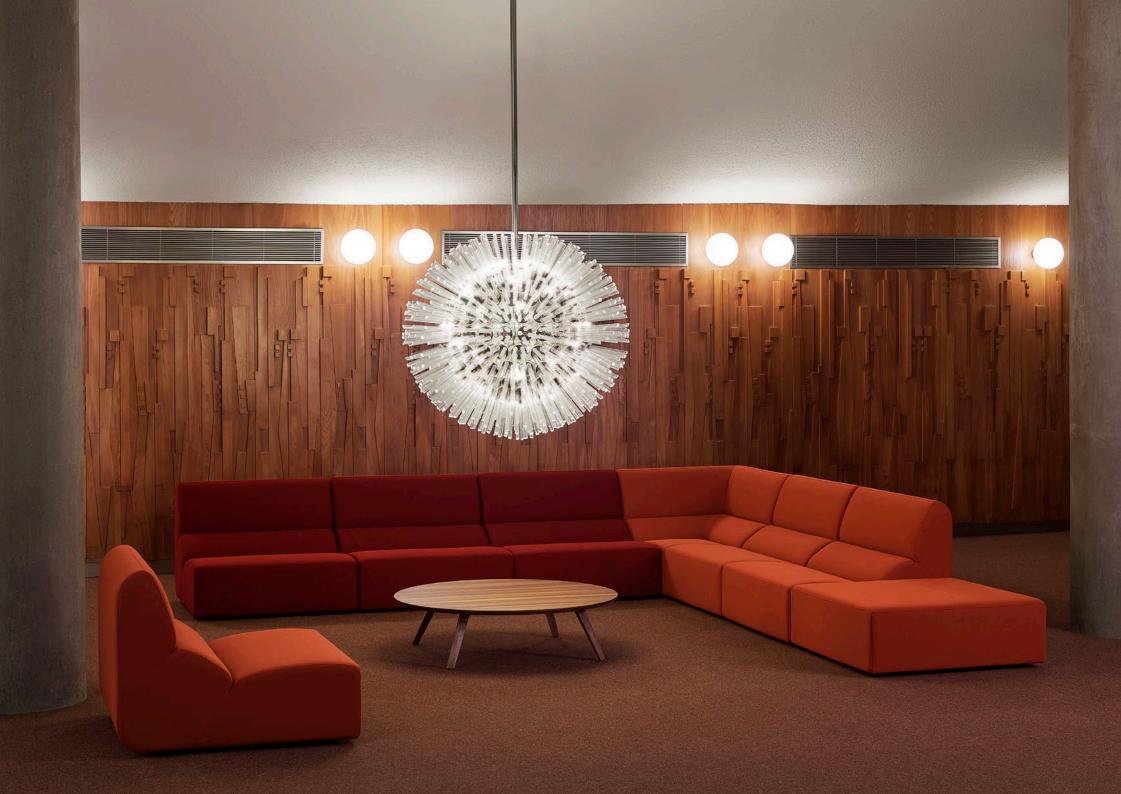

## Layout collection

by  $\ensuremath{\mathsf{\mathsf{NUMEN}}}$  / for use

**Layout** was designed as a modular crossover between architecture and design. Its pragmatic design brings the ultimate comfort of a home sofa into an office environment, hotel lobby or airport lounge, offering a cocoon of privacy. This concept provides a solution for your entire interior design project based solely on four basic elements - the seater with backrest, two corners and a pouf.