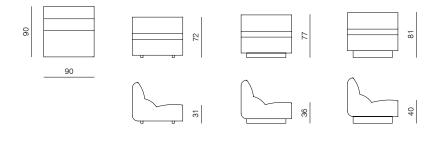

#### **1SEATER**

dimensions 90 × 90 × 72/77/81 cm height and seating height depend on base version

#### CORNER

dimensions 90 × 90 × 72/77/81 cm height and seating height depend on base version

#### OUTER CORNER

dimensions 90 × 90 × 72/77/81 cm height and seating height depend on base version

31

36

20