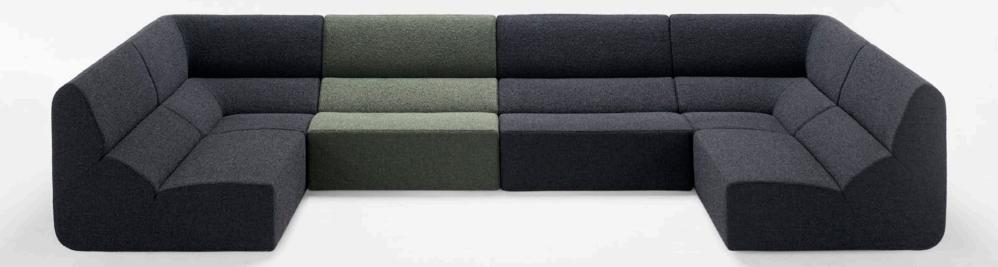

## Layout collection

by  $\ensuremath{\mathsf{\mathsf{NUMEN}}}$  / for use

**Layout** was designed as a modular crossover between architecture and design. Its pragmatic design brings the ultimate comfort of a home sofa into an office environment, hotel lobby or airport lounge, offering a cocoon of privacy. This concept provides a solution for your entire interior design project based solely on four basic elements - the seater with backrest, two corners and a pouf.

#### **1SEATER**

dimensions 90 × 90 × 72/77/81 cm height and seating height depend on base version

#### POUF

dimensions 90 × 90 × 31/36/40 cm height and seating height depend on base version

#### CORNER

dimensions 90 × 90 × 72/77/81 cm height and seating height depend on base version

#### OUTER CORNER

dimensions 90 × 90 × 72/77/81 cm height and seating height depend on base version

31

36

20