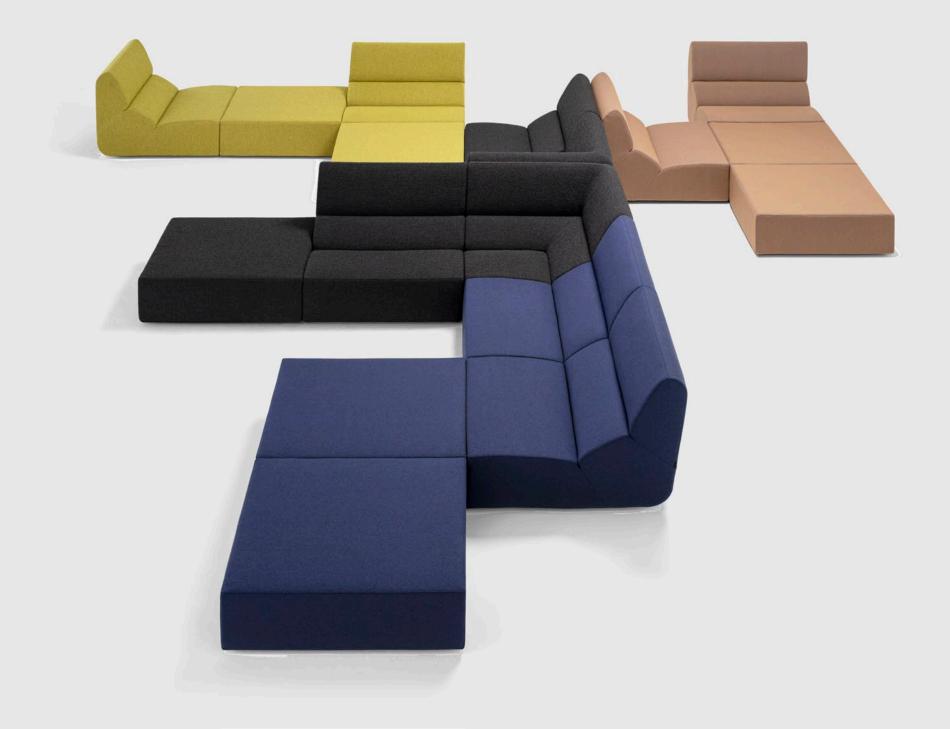

## Layout collection

by  $\ensuremath{\mathsf{\mathsf{NUMEN}}}$  / for use

**Layout** was designed as a modular crossover between architecture and design. Its pragmatic design brings the ultimate comfort of a home sofa into an office environment, hotel lobby or airport lounge, offering a cocoon of privacy. This concept provides a solution for your entire interior design project based solely on four basic elements - the seater with backrest, two corners and a pouf.

#### **1SEATER**

dimensions 90 × 90 × 72/77/81 cm height and seating height depend on base version

#### POUF

dimensions 90 × 90 × 31/36/40 cm height and seating height depend on base version

#### CORNER

dimensions 90 × 90 × 72/77/81 cm height and seating height depend on base version

#### OUTER CORNER

dimensions 90 × 90 × 72/77/81 cm height and seating height depend on base version

31

36

20