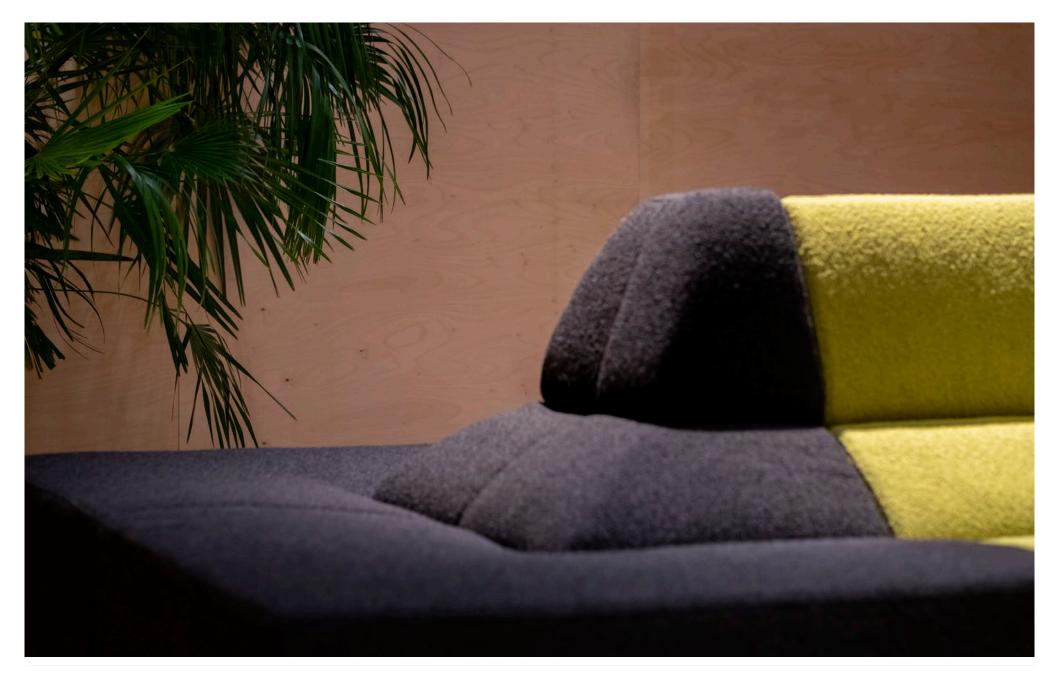

## Layout collection

by  $\ensuremath{\mathsf{\mathsf{NUMEN}}}$  / for use

**Layout** was designed as a modular crossover between architecture and design. Its pragmatic design brings the ultimate comfort of a home sofa into an office environment, hotel lobby or airport lounge, offering a cocoon of privacy. This concept provides a solution for your entire interior design project based solely on four basic elements - the seater with backrest, two corners and a pouf.

| STRUCTURE       | solid wood, plywood                                               |
|-----------------|-------------------------------------------------------------------|
| SEAT & BACKREST | HR foam, polyester wadding                                        |
| BASE            | PVC / metal platform RAL 9005<br>height 8, 12 cm + powder coating |
| UPHOLSTERY      | fabric                                                            |