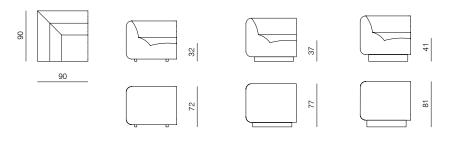

#### **1SEATER**

dimensions 90 × 90 × 72/77/81 cm height and seating height depend on base version

#### POUF

dimensions 90 × 90 × 31/36/40 cm height and seating height depend on base version

#### CORNER

dimensions 90 × 90 × 72/77/81 cm height and seating height depend on base version

#### OUTER CORNER

dimensions 90 × 90 × 72/77/81 cm height and seating height depend on base version

31

36

20