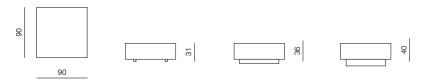

#### POUF

dimensions 90 × 90 × 31/36/40 cm height and seating height depend on base version