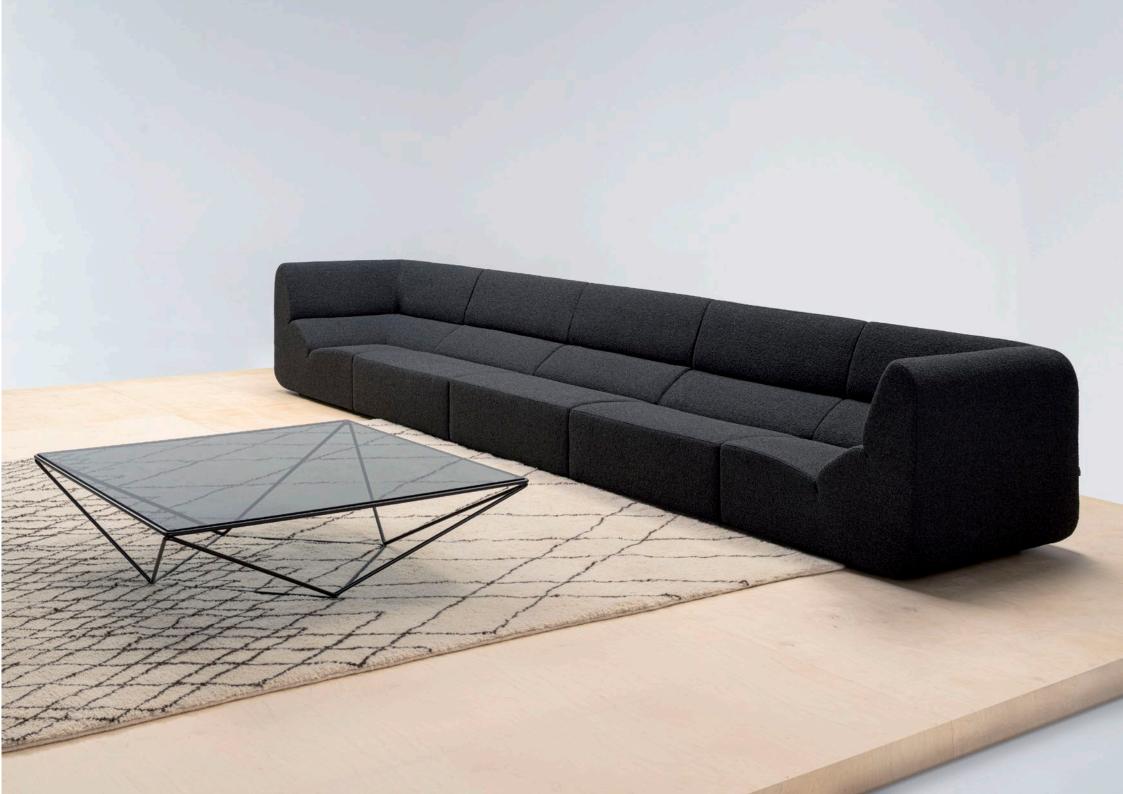

## Layout collection

by  $\ensuremath{\mathsf{\mathsf{NUMEN}}}$  / for use

**Layout** was designed as a modular crossover between architecture and design. Its pragmatic design brings the ultimate comfort of a home sofa into an office environment, hotel lobby or airport lounge, offering a cocoon of privacy. This concept provides a solution for your entire interior design project based solely on four basic elements - the seater with backrest, two corners and a pouf.

#### **1SEATER**

dimensions 90 × 90 × 72/77/81 cm height and seating height depend on base version