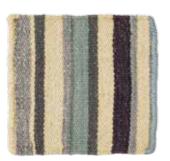

#### Technical information

| Fiber         | 100% Afghan wool            |             |            |            |  |
|---------------|-----------------------------|-------------|------------|------------|--|
| Technique     | Hand loomed                 |             |            |            |  |
| Туре          | Kilim                       |             |            |            |  |
| Total height  | 4mm                         |             |            |            |  |
| Density       | 48.000 yarns/m <sup>2</sup> |             |            |            |  |
| Weight        | 1,7 kg                      |             |            |            |  |
| Sizes (cm)    | 80×130                      | 148×240     | 185×300    | 246×400    |  |
| Sizes (ft in) | 2'8"×4'3"                   | 4'10"×7'10" | 6'1"×9'10" | 8'1"×13'1" |  |