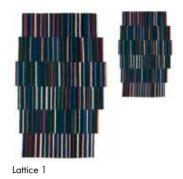

# Lattice

Ronan & Erwan Bouroullec

Lattice 2

#### Technical information

| Fiber         | 100% Afghan wool            |             |            |            |  |
|---------------|-----------------------------|-------------|------------|------------|--|
| Technique     | Hand loomed                 |             |            |            |  |
| Туре          | Kilim                       |             |            |            |  |
| Total height  | 4mm                         |             |            |            |  |
| Density       | 48.000 yarns/m <sup>2</sup> |             |            |            |  |
| Weight        | 1,7 kg                      |             |            |            |  |
| Sizes (cm)    | 80×130                      | 148×240     | 185×300    | 246×400    |  |
| Sizes (ft in) | 2'8"×4'3"                   | 4'10"×7'10" | 6'1"×9'10" | 8'1"×13'1" |  |