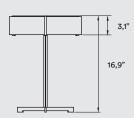

## **MATERIALS & COMPONENTS**

Wood Veneer Shade

Metal Tripod, Stem & Structure

Black Electrical cable with Dimming Switch: 57"

#### **PACKAGING**

Box Size: 16 × 16 × 19"

Box Volume: 2,8 ft<sup>3</sup>

Weight: Gross - 7,7 Lb | Net - 2,6 Lb