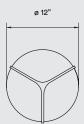

#### **PACKAGING**

Box Size: 16 × 16 × 19"

Box Volume: 2,8 ft<sup>3</sup>

Weight: Gross - 7,7 Lb | Net - 2,6 Lb