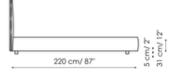

## Data sheet

**Cuff plus** Width: 128-158cm Depth: 220cm Height: 100cm

**Cuff open** Width: 128-158cm Depth: 220cm Height: 100cm

#### Cuff

Width: 128-158cm Depth: 220cm Height: 100cm