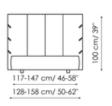

## Data sheet

**Cuff plus** Width: 128-158cm Depth: 220cm Height: 100cm

**Cuff open** Width: 128-158cm Depth: 220cm Height: 100cm

#### Cuff

Width: 128-158cm Depth: 220cm Height: 100cm