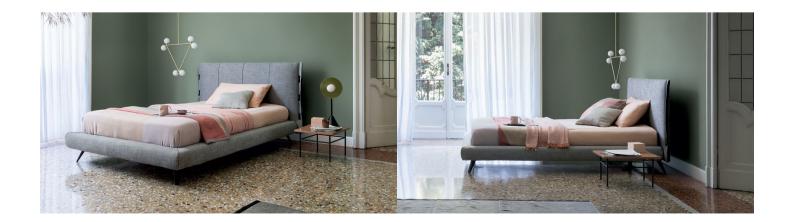

# Cuff single bed

Designer: Mauro Lipparini

Available in double or single versions, Cuff is a bed made elegant by the exquisite details that characterize it: from the frog fastenings that adorn the two flaps which cover the padded headboard, to the pleating that runs vertically and the leather inserts that also enrich the modern single bed. Available with completely removable cover in fabric, leather or eco-leather, the Cuff modern single bed is produced in various versions: with feet in painted metal (Cuff), higher headboard (Cuff hi), thicker bed frame, low feet in painted wood and low (Cuff plus) or high (Cuff hi plus) headboard.

In the versions with storage (Cuff open and Cuff hi open), valuable additional space is provided for storing covers, cushions and everything necessary for the bedroom.