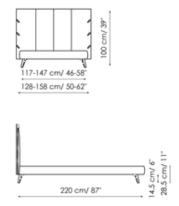

## Data sheet

**Cuff plus** Width: 128-158cm Depth: 220cm Height: 100cm

**Cuff open** Width: 128-158cm Depth: 220cm Height: 100cm

#### Cuff

Width: 128-158cm Depth: 220cm Height: 100cm