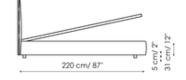

## Data sheet

**Cuff plus** Width: 128-158cm Depth: 220cm Height: 100cm

**Cuff open** Width: 128-158cm Depth: 220cm Height: 100cm

#### Cuff

Width: 128-158cm Depth: 220cm Height: 100cm