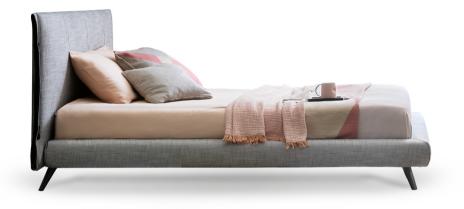

# Cuff single bed

Designer: Mauro Lipparini

Available in double or single versions, Cuff is a bed made elegant by the exquisite details that characterize it: from the frog fastenings that adorn the two flaps which cover the padded headboard, to the pleating that runs vertically and the leather inserts that also enrich the modern single bed. Available with completely removable cover in fabric, leather or eco-leather, the Cuff modern single bed is produced in various versions: with feet in painted metal (Cuff), higher headboard (Cuff hi), thicker bed frame, low feet in painted wood and low (Cuff plus) or high (Cuff hi plus) headboard.