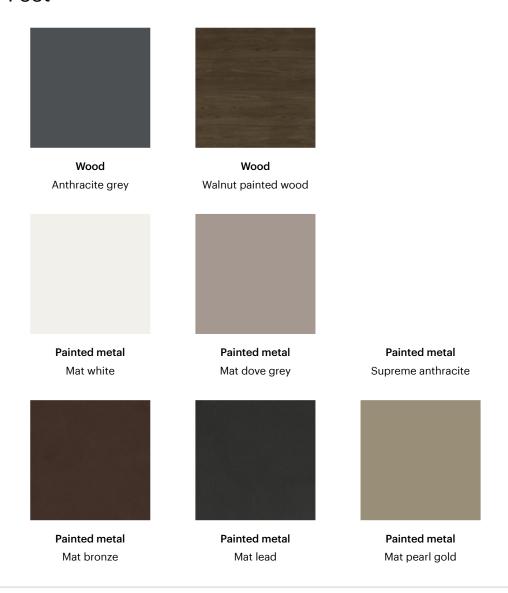

# Picabia single bed

Designer: Giuseppe Viganò

A disorderly combination of cushions that manages to be decorative and functional, discreet yet spectacular: this is the Picabia headboard, the corner single bed design with unusual lines that offers those who choose it numerous options for personalisation, giving maximum space to creativity for a unique result and effect. The covers of the cushions that make up the headboard and one side can be monochromatic, with graded effect or in contrast, in line with personal tastes, thereby giving the bed a completely different character depending on the selected combinations. The removable cover is made of fabric or leather. The wooden feet are available in grey anthracite or walnut wood or made of matt painted metal. Picabia is available in double or single versions.

## **Finishes**

#### **Feet**

Materials, fabrics, leathers, colors and finishes are approximate and may slightly differ from actual ones. You can find the complete collection of Bonaldo fabrics and leathers on the website <a href="https://bonaldo.biz">https://bonaldo.biz</a>