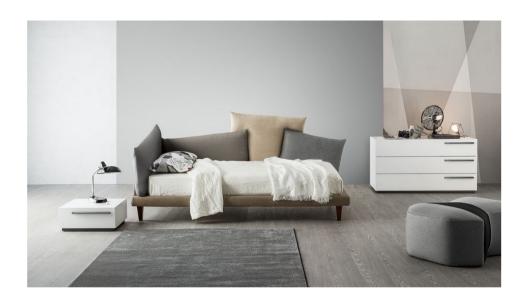

# Picabia single bed

Designer: Giuseppe Viganò

A disorderly combination of cushions that manages to be decorative and functional, discreet yet spectacular: this is the Picabia headboard, the corner single bed design with unusual lines that offers those who choose it numerous options for personalisation, giving maximum space to creativity for a unique result and effect. The covers of the cushions that make up the headboard and one side can be monochromatic, with graded effect or in contrast, in line with personal tastes, thereby giving the bed a completely different character depending on the selected combinations. The removable cover is made of fabric or leather. The wooden feet are available in grey anthracite or walnut wood or made of matt painted metal. Picabia is available in double or single versions.