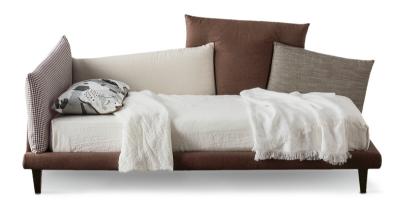

# Picabia single bed

Designer: Giuseppe Viganò

A disorderly combination of cushions that manages to be decorative and functional, discreet yet spectacular: this is the Picabia headboard, the corner single bed design with unusual lines that offers those who choose it numerous options for personalisation, giving maximum space to creativity for a unique result and effect. The covers of the cushions that make up the headboard and one side can be monochromatic, with graded effect or in contrast, in line with personal tastes, thereby giving the bed a completely different character depending on the selected combinations. The removable cover is made of fabric or leather. The wooden feet are available in grey anthracite or walnut wood or made of matt painted metal. Picabia is available in double or single versions.