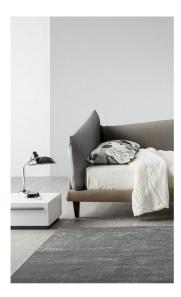

# Picabia single bed

Designer: Giuseppe Viganò

A disorderly combination of cushions that manages to be decorative and functional, discreet yet spectacular: this is the Picabia headboard, the corner single bed design with unusual lines that offers those who choose it numerous options for personalisation, giving maximum space to creativity for a unique result and effect. The covers of the cushions that make up the headboard and one side can be monochromatic, with graded effect or in contrast, in line with personal tastes, thereby giving the bed a completely different character depending on the selected combinations. The removable cover is made of fabric or leather. The wooden feet are available in grey anthracite or walnut wood or made of matt painted metal. Picabia is available in double or single versions.