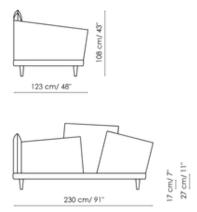

Viganò



A disorderly combination of cushions that manages to be decorative and functional, discreet yet spectacular: this is the Picabia headboard, the corner single bed design with unusual lines that offers those who choose it numerous options for personalisation, giving maximum space to creativity for a unique result and effect. The covers of the cushions that make up the headboard and one side can be monochromatic, with graded effect or in contrast, in line with personal tastes, thereby giving the bed a completely different character depending on the selected combinations. The removable cover is made of fabric or leather. The wooden feet are available in grey anthracite or walnut wood or made of matt painted metal. Picabia is available in double or single versions.





# Data sheet



#### Picabia

Width: 123cm Depth: 230cm Height: 108cm

## **Finishes**

#### **Feet**



Materials, fabrics, leathers, colors and finishes are approximate and may slightly differ from actual ones. You can find the complete collection of Bonaldo fabrics and leathers on the website <a href="https://bonaldo.biz">https://bonaldo.biz</a>