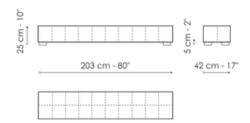

The Squaring accessories turn the sleeping area into a living space. Inspired by the series of beds of the same name, the geometry, covers and quilting which it recalls, the collection includes a bedside table, modern end of bed bench and pouf. All the elements are distinguished by the design strength and sartorial accuracy of the processes, characteristics that when combined with the severity of the lines, make them extremely contemporary and perfectly suited to modern residential styles. With completely removable covers available in fabric, leather or eco-leather, the Squaring accessories can be used individually or combined in a group, furnishing the sleeping area in an original and creative way and ensuring the utmost functionality and consistency of the design.



# Data sheet







#### Pouf small

Width: 42cm Depth: 42cm Height: 45cm

#### **Bench**

Width: 203cm Depth: 42cm Height: 25cm

#### Bedside table

Width: 81cm Depth: 42cm Height: 25cm

# **Finishes**

### Feet



Wood Anthracite grey

Materials, fabrics, leathers, colors and finishes are approximate and may slightly differ from actual ones. You can find the complete collection of Bonaldo fabrics and leathers on the website <a href="https://bonaldo.biz">https://bonaldo.biz</a>