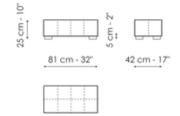

The Squaring accessories turn the sleeping area into a living space. Inspired by the series of beds of the same name, the geometry, covers and quilting which it recalls, the collection includes a bedside table, modern end of bed bench and pouf. All the elements are distinguished by the design strength and sartorial accuracy of the processes, characteristics that when combined with the severity of the lines, make them extremely contemporary and perfectly suited to modern residential styles. With completely removable covers available in fabric, leather or eco-leather, the Squaring accessories can be used individually or combined in a group, furnishing the sleeping area in an original and creative way and ensuring the utmost functionality and consistency of the design.



# Data sheet







#### Pouf small

Width: 42cm Depth: 42cm Height: 45cm

#### **Bench**

Width: 203cm Depth: 42cm Height: 25cm

#### Bedside table

Width: 81cm Depth: 42cm Height: 25cm

# **Finishes**

### Feet



Wood Anthracite grey

Materials, fabrics, leathers, colors and finishes are approximate and may slightly differ from actual ones. You can find the complete collection of Bonaldo fabrics and leathers on the website <a href="https://bonaldo.biz">https://bonaldo.biz</a>