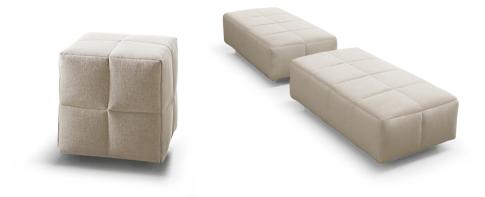

# Squaring bench and pouf

Designer: Giuseppe Viganò

The Squaring accessories turn the sleeping area into a living space. Inspired by the series of beds of the same name, the geometry, covers and quilting which it recalls, the collection includes a bedside table, modern end of bed bench and pouf. All the elements are distinguished by the design strength and sartorial accuracy of the processes, characteristics that when combined with the severity of the lines, make them extremely contemporary and perfectly suited to modern residential styles. With completely removable covers available in fabric, leather or eco-leather, the Squaring accessories can be used individually or combined in a group, furnishing the sleeping area in an original and creative way and ensuring the utmost functionality and consistency of the design.

#### Pouf small

Width: 42cm Depth: 42cm Height: 45cm

#### **Bench**

Width: 203cm Depth: 42cm Height: 25cm