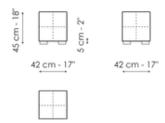

nò



The Squaring accessories turn the sleeping area into a living space. Inspired by the series of beds of the same name, the geometry, covers and quilting which it recalls, the collection includes a bedside table, modern end of bed bench and pouf. All the elements are distinguished by the design strength and sartorial accuracy of the processes, characteristics that when combined with the severity of the lines, make them extremely contemporary and perfectly suited to modern residential styles. With completely removable covers available in fabric, leather or eco-leather, the Squaring accessories can be used individually or combined in a group, furnishing the sleeping area in an original and creative way and ensuring the utmost functionality and consistency of the design.



# Data sheet







#### Pouf small

Width: 42cm Depth: 42cm Height: 45cm

#### **Bench**

Width: 203cm Depth: 42cm Height: 25cm

#### Bedside table

Width: 81cm Depth: 42cm Height: 25cm

# **Finishes**

### Feet



Wood Anthracite grey

Materials, fabrics, leathers, colors and finishes are approximate and may slightly differ from actual ones. You can find the complete collection of Bonaldo fabrics and leathers on the website <a href="https://bonaldo.biz">https://bonaldo.biz</a>