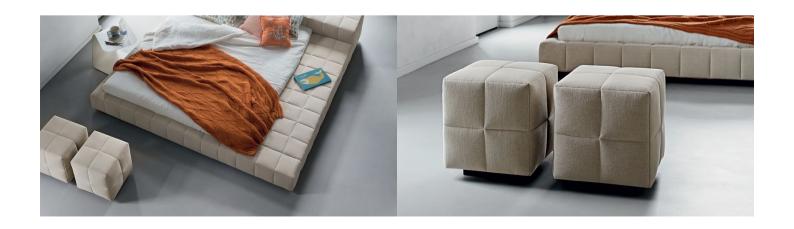

# Squaring bench and pouf

Designer: Giuseppe Viganò

The Squaring accessories turn the sleeping area into a living space. Inspired by the series of beds of the same name, the geometry, covers and quilting which it recalls, the collection includes a bedside table, modern end of bed bench and pouf. All the elements are distinguished by the design strength and sartorial accuracy of the processes, characteristics that when combined with the severity of the lines, make them extremely contemporary and perfectly suited to modern residential styles. With completely removable covers available in fabric, leather or eco-leather, the Squaring accessories can be used individually or combined in a group, furnishing the sleeping area in an original and creative way and ensuring the utmost functionality and consistency of the design.