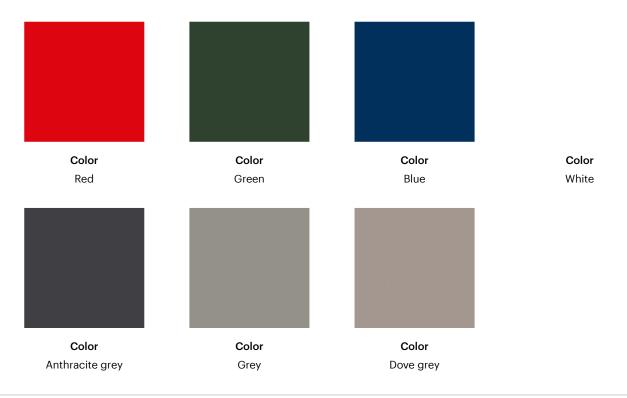

ed with a fabric profile, available in a wide range of colours. The option of choosing the colours of the border

The perimeter of the bed is embellished with a fabric profile, available in a wide range of colours. The option of choosing the colours of the border allows elegant combinations or interesting contrasts to be created with the cover (which can be made of fabric, leather or eco-leather, removable in all versions). Alternatively, it can also be produced in the embroidered version, with a modern and elegant diamond pattern (Thin ego). The Thin designer single bed is available in double or single versions.



# Data sheet





#### Thin

Width: 97-127cm Depth: 217cm Height: 107cm

#### Thin ego

Width: 97-127cm Depth: 217cm Height: 107cm

## **Finishes**

### Tape of the side edge



### Feet





Materials, fabrics, leathers, colors and finishes are approximate and may slightly differ from actual ones. You can find the complete collection of Bonaldo fabrics and leathers on the website <a href="https://bonaldo.biz">https://bonaldo.biz</a>