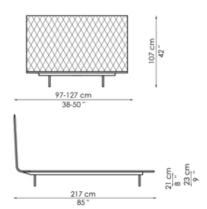

oard. Four thin metal feet discreetly support the sleeping section, giving an additional sense of lightness to the whole.

The perimeter of the bed is embellished with a fabric profile, available in a wide range of colours. The option of choosing the colours of the border

The perimeter of the bed is embellished with a fabric profile, available in a wide range of colours. The option of choosing the colours of the border allows elegant combinations or interesting contrasts to be created with the cover (which can be made of fabric, leather or eco-leather, removable in all versions). Alternatively, it can also be produced in the embroidered version, with a modern and elegant diamond pattern (Thin ego). The Thin designer single bed is available in double or single versions.



# Data sheet





#### Thin

Width: 97-127cm Depth: 217cm Height: 107cm

#### Thin ego

Width: 97-127cm Depth: 217cm Height: 107cm

## **Finishes**

### Tape of the side edge



### Feet





Materials, fabrics, leathers, colors and finishes are approximate and may slightly differ from actual ones. You can find the complete collection of Bonaldo fabrics and leathers on the website <a href="https://bonaldo.biz">https://bonaldo.biz</a>