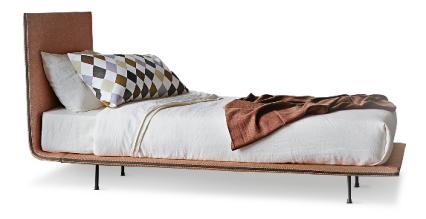

## Thin single bed

The design of the Thin single bed has a graphic and contemporary appearance, a continuous line that forms the headboard and bed, giving a minimal and airy appearance that balances the large surface of the headboard. Four thin metal feet discreetly support the sleeping section, giving an additional sense of lightness to the whole.

The perimeter of the bed is embellished with a fabric profile, available in a wide range of colours. The option of choosing the colours of the border

The perimeter of the bed is embellished with a fabric profile, available in a wide range of colours. The option of choosing the colours of the border allows elegant combinations or interesting contrasts to be created with the cover (which can be made of fabric, leather or eco-leather, removable in all versions). Alternatively, it can also be produced in the embroidered version, with a modern and elegant diamond pattern (Thin ego). The Thin designer single bed is available in double or single versions.