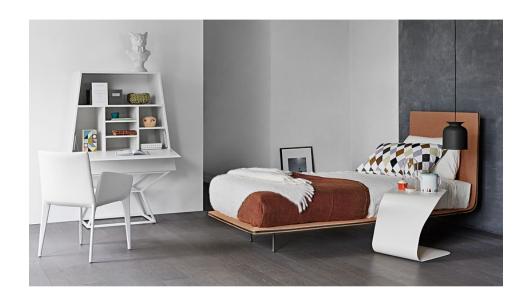

## Thin single bed

The design of the Thin single bed has a graphic and contemporary appearance, a continuous line that forms the headboard and bed, giving a minimal and airy appearance that balances the large surface of the headboard. Four thin metal feet discreetly support the sleeping section, giving an additional sense of lightness to the whole.

The perimeter of the bed is embellished with a fabric profile, available in a wide range of colours. The option of choosing the colours of the border

The perimeter of the bed is embellished with a fabric profile, available in a wide range of colours. The option of choosing the colours of the border allows elegant combinations or interesting contrasts to be created with the cover (which can be made of fabric, leather or eco-leather, removable in all versions). Alternatively, it can also be produced in the embroidered version, with a modern and elegant diamond pattern (Thin ego). The Thin designer single bed is available in double or single versions.