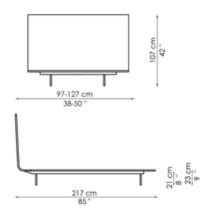

dboard. Four thin metal feet discreetly support the sleeping section, giving an additional sense of lightness to the whole.

The perimeter of the bed is embellished with a fabric profile, available in a wide range of colours. The option of choosing the colours of the border

The perimeter of the bed is embellished with a fabric profile, available in a wide range of colours. The option of choosing the colours of the border allows elegant combinations or interesting contrasts to be created with the cover (which can be made of fabric, leather or eco-leather, removable in all versions). Alternatively, it can also be produced in the embroidered version, with a modern and elegant diamond pattern (Thin ego). The Thin designer single bed is available in double or single versions.



# Data sheet





#### Thin

Width: 97-127cm Depth: 217cm Height: 107cm

#### Thin ego

Width: 97-127cm Depth: 217cm Height: 107cm

## **Finishes**

### Tape of the side edge



### Feet





Materials, fabrics, leathers, colors and finishes are approximate and may slightly differ from actual ones. You can find the complete collection of Bonaldo fabrics and leathers on the website <a href="https://bonaldo.biz">https://bonaldo.biz</a>