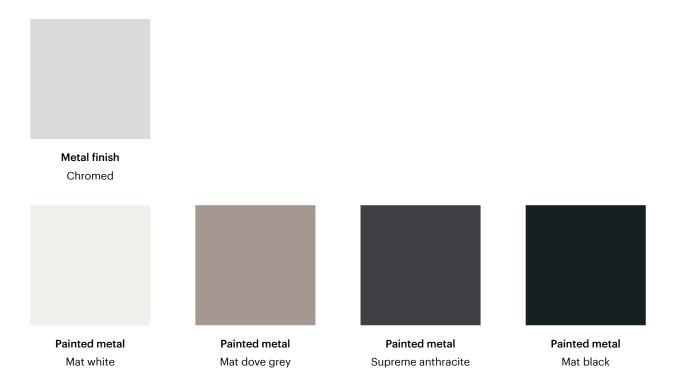

### Feet

Materials, fabrics, leathers, colors and finishes are approximate and may slightly differ from actual ones. You can find the complete collection of Bonaldo fabrics and leathers on the website <a href="https://bonaldo.biz">https://bonaldo.biz</a>