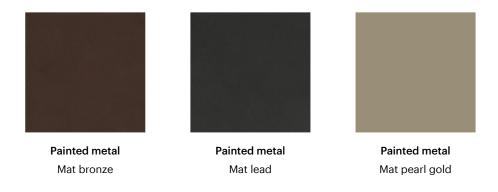

### Feet

Materials, fabrics, leathers, colors and finishes are approximate and may slightly differ from actual ones. You can find the complete collection of Bonaldo fabrics and leathers on the website <a href="https://bonaldo.biz">https://bonaldo.biz</a>