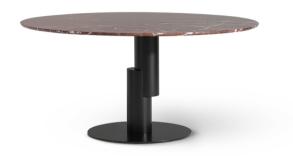

### Innesti

Designer: Paolo Grasselli

The base of the Innesti modern nesting table, designed by Paolo Grasselli for Bonaldo, appears detached from the upper part of the accessory, as though the top were suspended in the air. The two parts are united by a perfect, yet unexpected joint that puts this table in the spotlight with a great sculptural effect. This element becomes the standout feature of the living area, while dialoguing with the surrounding space thanks to the option of customizing the details with different types of marble, wood and ceramic for the top and different metals for the base.