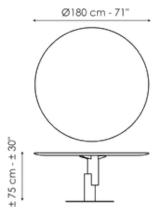

# Data sheet

Width: 120cm Depth: 120cm Height: ± 75cm

Width: 180cm Depth: 180cm Height: ± 75cm

Width: 140cm Depth: 140cm Height: ± 75cm

Width: 160cm Depth: 160cm Height: ± 75cm