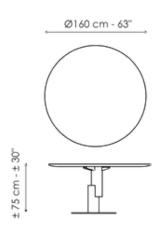

# Data sheet

Width: 120cm Depth: 120cm Height: ± 75cm

Width: 180cm Depth: 180cm Height: ± 75cm

Width: 140cm Depth: 140cm Height: ± 75cm

Width: 160cm Depth: 160cm Height: ± 75cm