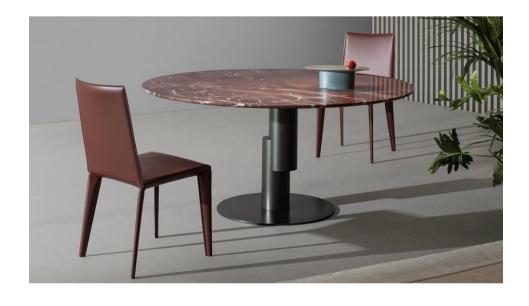

### Innesti

Designer: Paolo Grasselli

The base of the Innesti modern nesting table, designed by Paolo Grasselli for Bonaldo, appears detached from the upper part of the accessory, as though the top were suspended in the air. The two parts are united by a perfect, yet unexpected joint that puts this table in the spotlight with a great sculptural effect. This element becomes the standout feature of the living area, while dialoguing with the surrounding space thanks to the option of customizing the details with different types of marble, wood and ceramic for the top and different metals for the base.