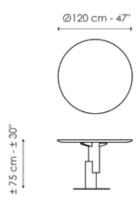

# Data sheet

Width: 120cm Depth: 120cm Height: ± 75cm

Width: 180cm Depth: 180cm Height: ± 75cm

Width: 140cm Depth: 140cm Height: ± 75cm

Width: 160cm Depth: 160cm Height: ± 75cm