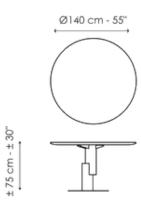

# Data sheet

Width: 120cm Depth: 120cm Height: ± 75cm

Width: 180cm Depth: 180cm Height: ± 75cm

Width: 140cm Depth: 140cm Height: ± 75cm

Width: 160cm Depth: 160cm Height: ± 75cm