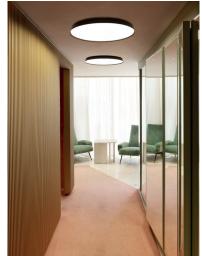

## **COMPENDIUM PLATE**

design Daniel Rybakken

Type: Ceiling/wall

Lamps: LED 68W(\*) 3000K CRI 90

dimmable 0-10V

Product use: Indoor

Materials: Brushed aluminum, injected thermoplastics

Colors: Black, brass, aluminium

Description: The external profile in brushed extruded aluminium

conserves the slim original thickness, creating a surface almost flush with the wall. In spite of its extremely slender design, Compendium Plate provides extraordinary lighting efficiency combined with a clean form and extreme