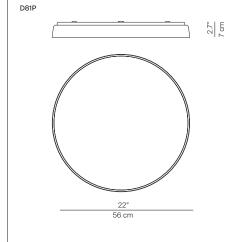

## **COMPENDIUM PLATE**

design Daniel Rybakken

Type: Ceiling/wall

Lamps: LED 68W(\*) 3000K CRI 90

dimmable 0-10V

Product use: Indoor

Materials: Brushed aluminum, injected thermoplastics

Colors: Black, brass, aluminium

elegance.

Certification: CUL us

Reference code: Structure

D81P 1D810P100520 alu

1D810P100501 black 1D810P100530 brass

<sup>(1)</sup> The LED lamps cannot be changed in the luminaire. Power consumption by device