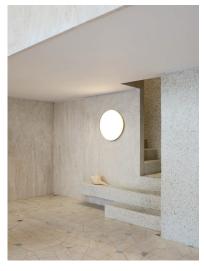

## **COMPENDIUM PLATE**

design Daniel Rybakken

Type: Ceiling/wall

Lamps: LED 68W(\*) 3000K CRI 90

dimmable 0-10V

Product use: Indoor

Materials: Brushed aluminum, injected thermoplastics

Colors: Black, brass, aluminium

Description: The external profile in brushed extruded aluminium

conserves the slim original thickness, creating a surface almost flush with the wall. In spite of its extremely slender design, Compendium Plate provides extraordinary lighting efficiency combined with a clean form and extreme