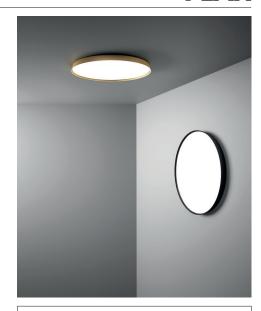

## **COMPENDIUM PLATE**

design Daniel Rybakken

Type: Ceiling/wall

Lamps: LED 68W(\*) 3000K CRI 90

dimmable 0-10V

Product use: Indoor

Materials: Brushed aluminum, injected thermoplastics

Colors: Black, brass, aluminium

Description: The external profile in brushed extruded aluminium

conserves the slim original thickness, creating a surface almost flush with the wall. In spite of its extremely slender design, Compendium Plate provides extraordinary lighting efficiency combined with a clean form and extreme

elegance.

Certification: CUL us

Reference code: Structure

D81P 1D810P100520 alu

1D810P100501 black 1D810P100530 brass

<sup>(1)</sup> The LED lamps cannot be changed in the luminaire. Power consumption by device