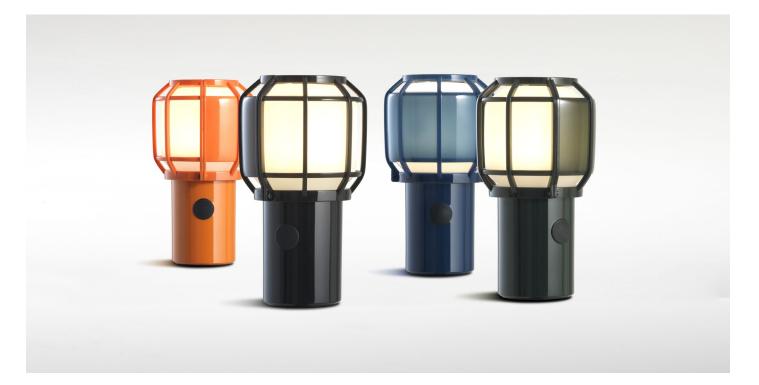

| Black (RAL 9004)            |
|-----------------------------|
| Blue (RAL DESIGN 230 20 20) |
| Green (RAL 6009)            |
| Orange (RAL 2010)           |

- U

dimmer Dimmer con 3 posiciones

Suitable for damp locations

DownloadAssembling InstructionsDownload2DDownload3DDownloadPhotometric data

marsetusa@marset.com

With a design that combines elements of a high-quality garage light and a camp lantern, the Chispa is lightweight and eminently useful, with three different light levels for different settings and moods.