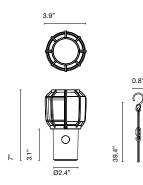

## Chispa

Light source: LED SMD 0.7A 2.7W 2700K CRI90 216lm Luminaire: In 5 Vdc 1.5A 110lm

LED included

## Battery: 7 hours in peak po

7 hours in peak power 14 hours at medium light output 28 hours in a quarter power

Charging time is 10 hours.

Power adapter not included Use a power adapter with the following specifications. Input: 5V DC 1.5 A Coloured polycarbonate base and structure, with white opal polyethylene diffuser. A metal semi-hoop for hanging the lamp is housed in the base which is partially coated with black rubber to protect, as well as the charging area. Micro-USB-C type charging cable. Waterproof switch protected by a black rubber. Included are a hanging accessory composed by a black cord, a hook and a metal piece that allows to hang the Chispa lamp in different heights.