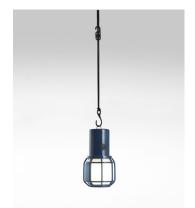

## Battery: 7 hours in peak po

7 hours in peak power 14 hours at medium light output 28 hours in a quarter power

Charging time is 10 hours.

Power adapter not included Use a power adapter with the following specifications. Input: 5V DC 1.5 A Coloured polycarbonate base and structure, with white opal polyethylene diffuser. A metal semi-hoop for hanging the lamp is housed in the base which is partially coated with black rubber to protect, as well as the charging area. Micro-USB-C type charging cable. Waterproof switch protected by a black rubber. Included are a hanging accessory composed by a black cord, a hook and a metal piece that allows to hang the Chispa lamp in different heights.