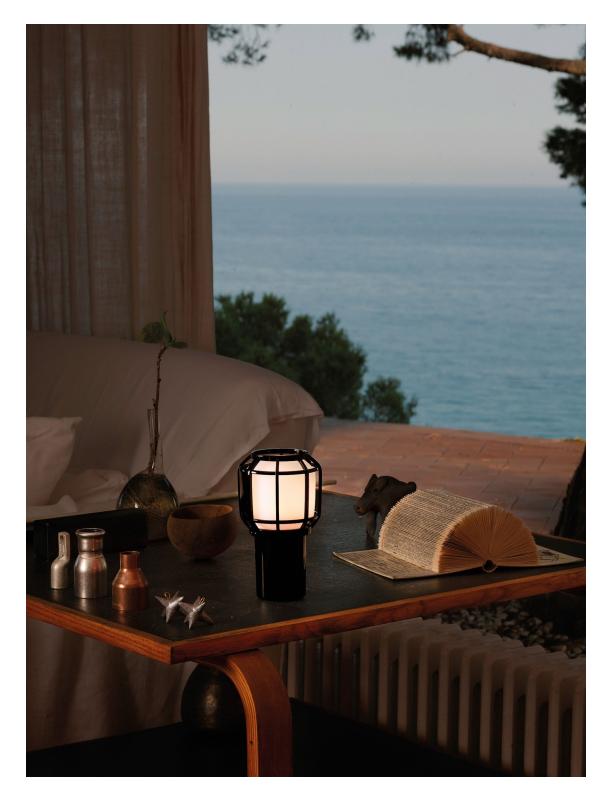

## Battery: 7 hours in peak po

7 hours in peak power 14 hours at medium light output 28 hours in a quarter power

Charging time is 10 hours.

Power adapter not included Use a power adapter with the following specifications. Input: 5V DC 1.5 A Coloured polycarbonate base and structure, with white opal polyethylene diffuser. A metal semi-hoop for hanging the lamp is housed in the base which is partially coated with black rubber to protect, as well as the charging area. Micro-USB-C type charging cable. Waterproof switch protected by a black rubber. Included are a hanging accessory composed by a black cord, a hook and a metal piece that allows to hang the Chispa lamp in different heights.

DownloadAssembling InstructionsDownload2DDownload3DDownloadPhotometric data

marsetusa@marset.com

With a design that combines elements of a high-quality garage light and a camp lantern, the Chispa is lightweight and eminently useful, with three different light levels for different settings and moods.