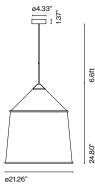

# Jaima Joan Gaspar

marset Jaima Joan Gaspar





ø16.92'





ø27.95'

# Jaima 43

VAC 15W 2700K CRI90 1022lm Luminaire: 120 VAC TRIAC

15W 528Im

## Jaima 54

Light Source: LED COB 120 VAC 15W 2700K CRI90 1022lm

Luminaire: 120VAC TRIAC 15W 513Im

Jaima 71 Light Source: LED COB 120 VAC 15W 2700K CRI90 1022lm

Luminaire: 120VAC TRIAC

15W 530lm

LED included

Black electrical cord

Light Source: LED COB 120

# Grey



Beige

lacquered grey.

dimmable

always in white. Stainless steel structure in

Suitable for wet locations

**Download** Assembly instructions

Download 2D

Download 3D

**Download** Photometric data

MARNING. California Proposition 65 Warning for California Consumers. This product can expose you california consumers. This product can expose you to chemicals including wood dust and lead which are known to the State of California to