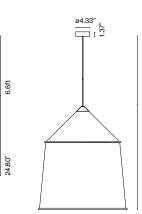

# Jaima Joan Gaspar

marset Jaima Joan Gaspar





ø16.92'





ø27.95'

# Jaima 43

VAC 15W 2700K CRI90 1022lm Luminaire: 120 VAC TRIAC

15W 528Im

## Jaima 54

Light Source: LED COB 120 VAC 15W 2700K CRI90 1022lm

Luminaire: 120VAC TRIAC 15W 513Im

Jaima 71 Light Source: LED COB 120 VAC 15W 2700K CRI90 1022lm

Luminaire: 120VAC TRIAC

15W 530lm

LED included

Black electrical cord

Light Source: LED COB 120

# Grey



Beige

lacquered grey.

dimmable

always in white. Stainless steel structure in

Suitable for wet locations

**Download** Assembly instructions

Download 2D

Download 3D

**Download** Photometric data

MARNING. California Proposition 65 Warning for California Consumers. This product can expose you california consumers. This product can expose you to chemicals including wood dust and lead which are known to the State of California to c