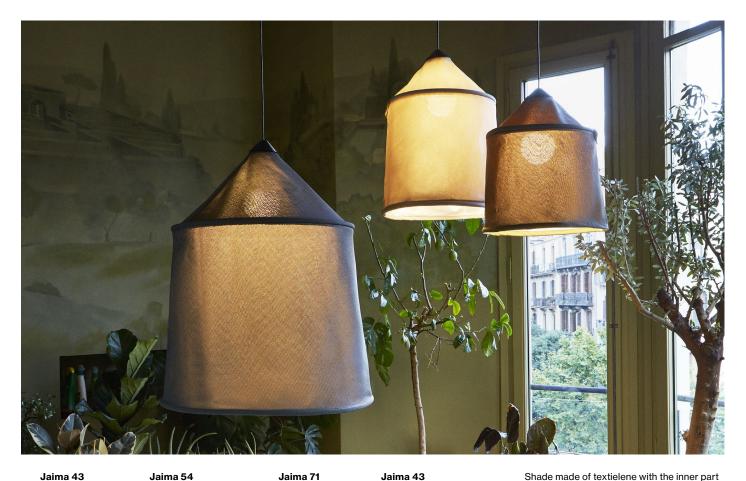

# Jaima 43

VAC 15W 2700K CRI90 1022lm Luminaire: 120 VAC TRIAC

15W 528Im

## Jaima 54

Light Source: LED COB 120 VAC 15W 2700K CRI90 1022lm

Luminaire: 120VAC TRIAC 15W 513Im

Jaima 71 Light Source: LED COB 120 VAC 15W 2700K CRI90 1022lm

Luminaire: 120VAC TRIAC

15W 530lm

LED included

Black electrical cord

Light Source: LED COB 120