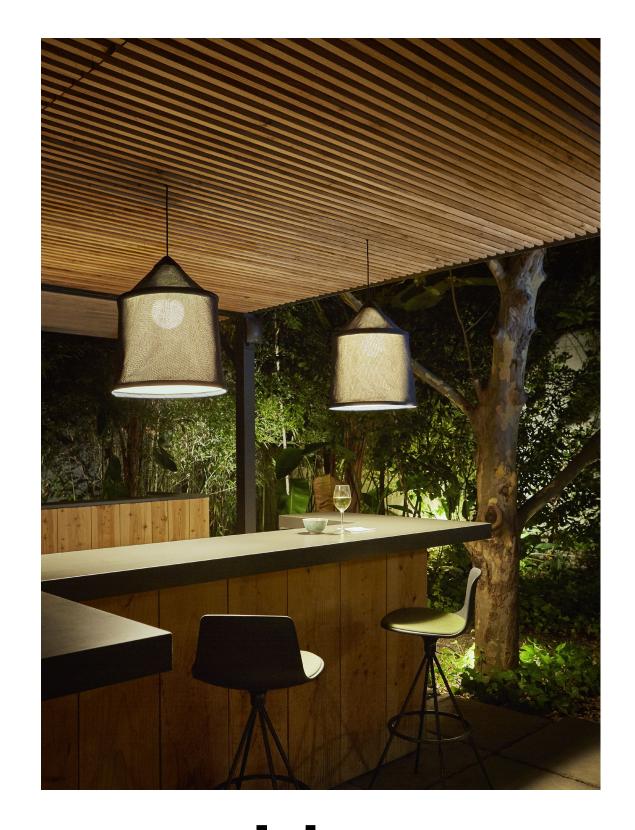

Watch the video marsetusa@marset.com

Through the language of textiles, Joan Gaspar has designed a light of flexible, ductile materials that sifts the light as readily as it moves with the wind. In the Jaima collection, the light is the shade and weaver of emotions.