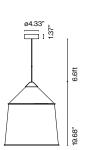

# Jaima Joan Gaspar

marset Jaima Joan Gaspar





ø16.92'





ø27.95'

# Jaima 43

VAC 15W 2700K CRI90 1022lm Luminaire: 120 VAC TRIAC

15W 528Im

## Jaima 54

Light Source: LED COB 120 VAC 15W 2700K CRI90 1022lm

Luminaire: 120VAC TRIAC 15W 513Im

Jaima 71 Light Source: LED COB 120 VAC 15W 2700K CRI90 1022lm

Luminaire: 120VAC TRIAC

15W 530lm

LED included

Black electrical cord

Light Source: LED COB 120

# Grey



Beige

lacquered grey.

dimmable

always in white. Stainless steel structure in

Suitable for wet locations

**Download** Assembly instructions

Download 2D

Download 3D

**Download** Photometric data

MARNING. California Proposition 65 Warning for California Consumers. This product can expose you california consumers. This product can expose you to chemicals including wood dust and lead which are known to the State of Ca