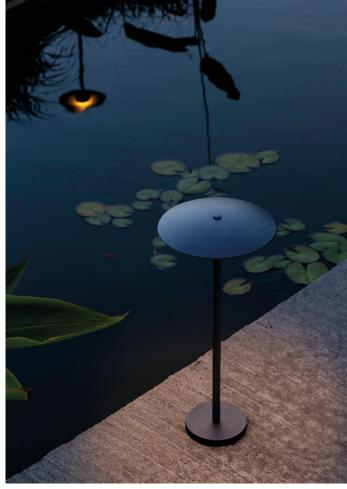

Ginger B 20/44

marsetusa@marset.com www.marset.com

> The collection features new floor lamps, raised by means of a post that can be buried in dirt or gravel, perfect for illuminating pathways, gardens, terraces, and walls, and blending nicely with vegetation.