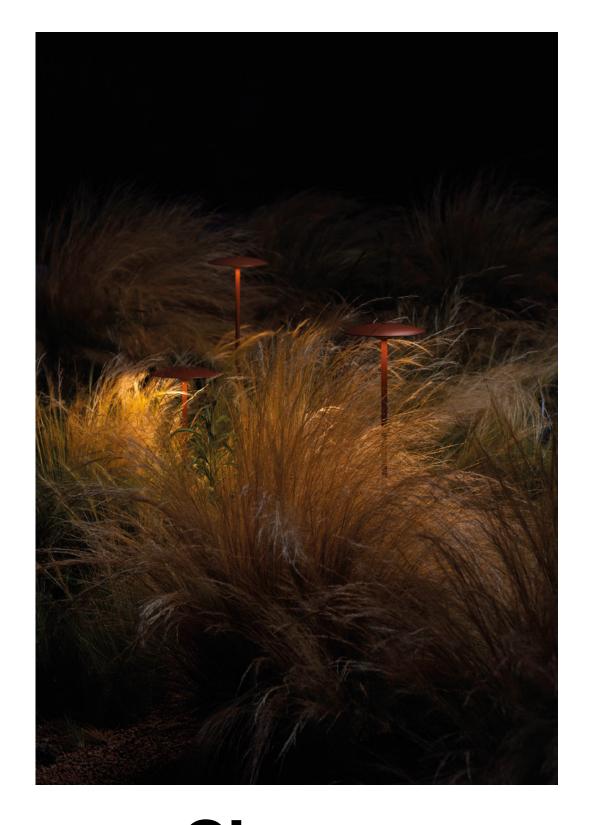

Ginger B 20/44

marsetusa@marset.com www.marset.com

> The collection features new floor lamps, raised by means of a post that can be buried in dirt or gravel, perfect for illuminating pathways, gardens, terraces, and walls, and blending nicely with vegetation.