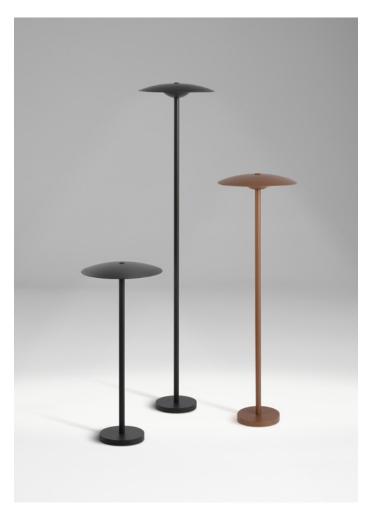

Ginger Joan Gaspar

marset Ginger Joan Gaspar

Ginger B 20/63

Lacquered aluminum structure

Post accessory **Ground fixation plate** 

Ginger B 20/44

Ginger B 20/86 33.8"

and diffuser, with white interior always. Light source: LED SMD 24Vdc 5W 2700K Black-White (RAL 9005 - 9010) CRI90 495lm Luminaire: Rust brown (Power supply not included) 161lm **(1)**... Ginger B 20/63 Light source: LED SMD 24Vdc 5W 2700K CRI90 495lm Suitable for wet locations Luminaire: (Power supply not included) dimmable Ginger B 20/86 24V remote power supply to be ordered Light source: separately. Dimming protocols: 0-10V LED SMD 24Vdc 5W 2700K CRI90 495lm Range Luminaire: (Power supply not included) 161lm LED included