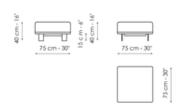

ge and a soft composure.

A strong, distinctive element that can be appreciated from all angles gives this collection rigour and softness: the emery leather structure frames the cushioning and allows it to develop visually even further.



# Data sheet



#### Sofa 220

Width: 220cm Depth: 90cm Height: 79cm

#### **Sofa 240**

Width: 240cm Depth: 90cm Height: 79cm

#### **Sofa 260**

Width: 260cm Depth: 90cm Height: 79cm



# End section sofa 205

Width: 205cm Depth: 90cm Height: 79cm

# End section sofa 225

Width: 225cm Depth: 90cm Height: 79cm

# End section sofa 245

Width: 245cm Depth: 90cm Height: 79cm



# Chaise longue 110

Width: 170cm

# Chaise longue 120

Width: 170cm

# Chaise longue 130

Width: 170cm

Depth: 110cmDepth: 120cmDepth: 130cmHeight: 79cmHeight: 79cmHeight: 79cm







#### Corner

Width: 90cm Depth: 90cm Height: 79cm

# **Pouf**

Width: 75cm Depth: 75cm Height: 40cm

# **Combination 1**

Width: 315cm Depth: 170cm Height: 79cm







# **Combination 2**

Width: 345cm Depth: 170cm Height: 79cm

# **Combination 3**

Width: 375cm Depth: 170cm Height: 79cm

# **Combination 4**

Width: 295cm Depth: 295cm Height: 79cm



# **Combination 5**

Width: 345cm

Depth: 170cm Height: 79cm

# **Finishes**

# Feet



Materials, fabrics, leathers, colors and finishes are approximate and may slightly differ from actual ones. You can find the complete collection of Bonaldo fabrics and leathers on the website <a href="https://bonaldo.biz">https://bonaldo.biz</a>