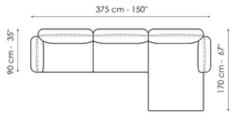

rames the cushioning and allows it to develop visually even further.



# Data sheet



#### Sofa 220

Width: 220cm Depth: 90cm Height: 79cm

#### **Sofa 240**

Width: 240cm Depth: 90cm Height: 79cm

#### **Sofa 260**

Width: 260cm Depth: 90cm Height: 79cm



# End section sofa 205

Width: 205cm Depth: 90cm Height: 79cm

# End section sofa 225

Width: 225cm Depth: 90cm Height: 79cm

# End section sofa 245

Width: 245cm Depth: 90cm Height: 79cm



# Chaise longue 110

Width: 170cm

# Chaise longue 120

Width: 170cm

# Chaise longue 130

Width: 170cm

Depth: 110cmDepth: 120cmDepth: 130cmHeight: 79cmHeight: 79cmHeight: 79cm







#### Corner

Width: 90cm Depth: 90cm Height: 79cm

# **Pouf**

Width: 75cm Depth: 75cm Height: 40cm

# **Combination 1**

Width: 315cm Depth: 170cm Height: 79cm







# **Combination 2**

Width: 345cm Depth: 170cm Height: 79cm

# **Combination 3**

Width: 375cm Depth: 170cm Height: 79cm

# **Combination 4**

Width: 295cm Depth: 295cm Height: 79cm



# **Combination 5**

Width: 345cm

Depth: 170cm Height: 79cm

# **Finishes**

# Feet



Materials, fabrics, leathers, colors and finishes are approximate and may slightly differ from actual ones. You can find the complete collection of Bonaldo fabrics and leathers on the website <a href="https://bonaldo.biz">https://bonaldo.biz</a>