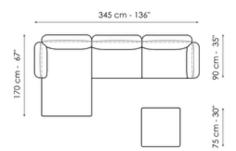

# **Combination 5**

Width: 345cm

Depth: 170cm Height: 79cm

# **Pouf**

Width: 75cm Depth: 75cm Height: 40cm