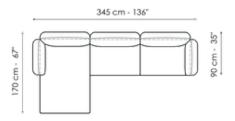

frames the cushioning and allows it to develop visually even further.



# Data sheet



#### Sofa 220

Width: 220cm Depth: 90cm Height: 79cm

#### **Sofa 240**

Width: 240cm Depth: 90cm Height: 79cm

#### **Sofa 260**

Width: 260cm Depth: 90cm Height: 79cm



# End section sofa 205

Width: 205cm Depth: 90cm Height: 79cm

# End section sofa 225

Width: 225cm Depth: 90cm Height: 79cm

# End section sofa 245

Width: 245cm Depth: 90cm Height: 79cm



# Chaise longue 110

Width: 170cm

# Chaise longue 120

Width: 170cm

# Chaise longue 130

Width: 170cm

Depth: 110cmDepth: 120cmDepth: 130cmHeight: 79cmHeight: 79cmHeight: 79cm







#### Corner

Width: 90cm Depth: 90cm Height: 79cm

# **Pouf**

Width: 75cm Depth: 75cm Height: 40cm

# **Combination 1**

Width: 315cm Depth: 170cm Height: 79cm







# **Combination 2**

Width: 345cm Depth: 170cm Height: 79cm

# **Combination 3**

Width: 375cm Depth: 170cm Height: 79cm

# **Combination 4**

Width: 295cm Depth: 295cm Height: 79cm



# **Combination 5**

Width: 345cm

Depth: 170cm Height: 79cm

# **Finishes**

# Feet



Materials, fabrics, leathers, colors and finishes are approximate and may slightly differ from actual ones. You can find the complete collection of Bonaldo fabrics and leathers on the website <a href="https://bonaldo.biz">https://bonaldo.biz</a>