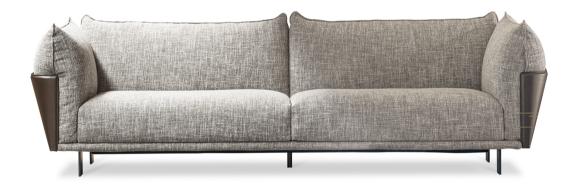

# Blend

Designer: Giuseppe Viganò

The Blend modern elegant sofa is characterized by the attention to details in the processing of its composite materials: emery leather and fabric. The linearity of the perimeter structure covered in emery leather balances and adds value to the upholstered part, creating a rigorous line that widens upwards from the bottom, merging with a sinuous and welcoming curve that leads back inwards. The overall effect is that of a solution characterised by an elegant image and a soft composure.

characterised by an elegant image and a soft composure.

A strong, distinctive element that can be appreciated from all angles gives this collection rigour and softness: the emery leather structure frames the cushioning and allows it to develop visually even further.