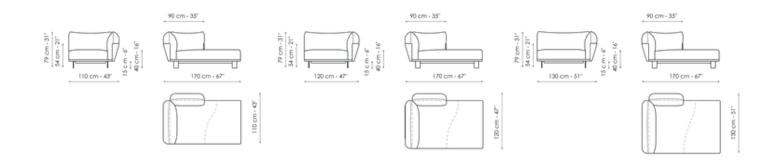

# Chaise longue 110

Width: 170cm

# Chaise longue 120

Width: 170cm

# Chaise longue 130

Width: 170cm

Depth: 110cmDepth: 120cmDepth: 130cmHeight: 79cmHeight: 79cmHeight: 79cm