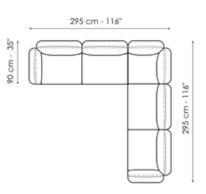

mes the cushioning and allows it to develop visually even further.



# Data sheet



#### Sofa 220

Width: 220cm Depth: 90cm Height: 79cm

#### **Sofa 240**

Width: 240cm Depth: 90cm Height: 79cm

#### **Sofa 260**

Width: 260cm Depth: 90cm Height: 79cm



# End section sofa 205

Width: 205cm Depth: 90cm Height: 79cm

# End section sofa 225

Width: 225cm Depth: 90cm Height: 79cm

# End section sofa 245

Width: 245cm Depth: 90cm Height: 79cm



# Chaise longue 110

Width: 170cm

# Chaise longue 120

Width: 170cm

# Chaise longue 130

Width: 170cm

Depth: 110cmDepth: 120cmDepth: 130cmHeight: 79cmHeight: 79cmHeight: 79cm







#### Corner

Width: 90cm Depth: 90cm Height: 79cm

# **Pouf**

Width: 75cm Depth: 75cm Height: 40cm

# **Combination 1**

Width: 315cm Depth: 170cm Height: 79cm







# **Combination 2**

Width: 345cm Depth: 170cm Height: 79cm

# **Combination 3**

Width: 375cm Depth: 170cm Height: 79cm

# **Combination 4**

Width: 295cm Depth: 295cm Height: 79cm



# **Combination 5**

Width: 345cm

Depth: 170cm Height: 79cm

# **Finishes**

# Feet



Materials, fabrics, leathers, colors and finishes are approximate and may slightly differ from actual ones. You can find the complete collection of Bonaldo fabrics and leathers on the website <a href="https://bonaldo.biz">https://bonaldo.biz</a>