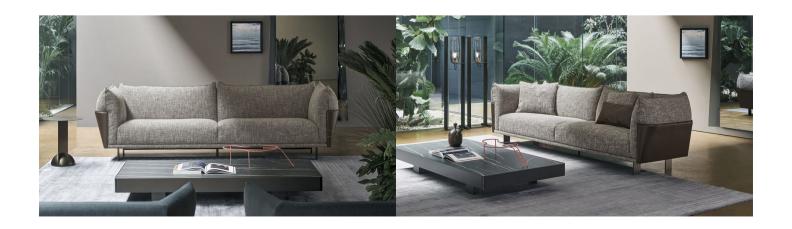

# Blend

Designer: Giuseppe Viganò

The Blend modern elegant sofa is characterized by the attention to details in the processing of its composite materials: emery leather and fabric. The linearity of the perimeter structure covered in emery leather balances and adds value to the upholstered part, creating a rigorous line that widens upwards from the bottom, merging with a sinuous and welcoming curve that leads back inwards. The overall effect is that of a solution characterised by an elegant image and a soft composure.

characterised by an elegant image and a soft composure.

A strong, distinctive element that can be appreciated from all angles gives this collection rigour and softness: the emery leather structure frames the cushioning and allows it to develop visually even further.