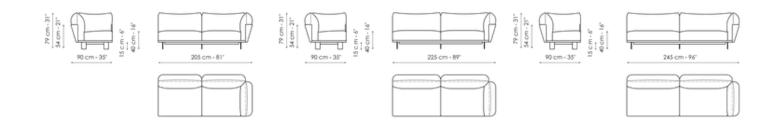

# End section sofa 205

Width: 205cm Depth: 90cm Height: 79cm

# End section sofa 225

Width: 225cm Depth: 90cm Height: 79cm

# End section sofa 245

Width: 245cm Depth: 90cm Height: 79cm