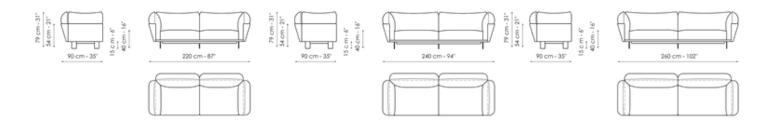

#### Sofa 220

Width: 220cm Depth: 90cm Height: 79cm

#### **Sofa 240**

Width: 240cm Depth: 90cm Height: 79cm

#### **Sofa 260**

Width: 260cm Depth: 90cm Height: 79cm