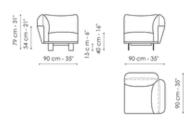

mage and a soft composure.

A strong, distinctive element that can be appreciated from all angles gives this collection rigour and softness: the emery leather structure frames the cushioning and allows it to develop visually even further.



# Data sheet



#### Sofa 220

Width: 220cm Depth: 90cm Height: 79cm

#### **Sofa 240**

Width: 240cm Depth: 90cm Height: 79cm

#### **Sofa 260**

Width: 260cm Depth: 90cm Height: 79cm



# End section sofa 205

Width: 205cm Depth: 90cm Height: 79cm

# End section sofa 225

Width: 225cm Depth: 90cm Height: 79cm

# End section sofa 245

Width: 245cm Depth: 90cm Height: 79cm



# Chaise longue 110

Width: 170cm

# Chaise longue 120

Width: 170cm

# Chaise longue 130

Width: 170cm

Depth: 110cmDepth: 120cmDepth: 130cmHeight: 79cmHeight: 79cmHeight: 79cm







#### Corner

Width: 90cm Depth: 90cm Height: 79cm

# **Pouf**

Width: 75cm Depth: 75cm Height: 40cm

# **Combination 1**

Width: 315cm Depth: 170cm Height: 79cm







# **Combination 2**

Width: 345cm Depth: 170cm Height: 79cm

# **Combination 3**

Width: 375cm Depth: 170cm Height: 79cm

# **Combination 4**

Width: 295cm Depth: 295cm Height: 79cm



# **Combination 5**

Width: 345cm

Depth: 170cm Height: 79cm

# **Finishes**

# Feet



Materials, fabrics, leathers, colors and finishes are approximate and may slightly differ from actual ones. You can find the complete collection of Bonaldo fabrics and leathers on the website <a href="https://bonaldo.biz">https://bonaldo.biz</a>