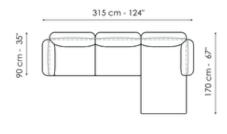

and a soft composure.

A strong, distinctive element that can be appreciated from all angles gives this collection rigour and softness: the emery leather structure frames the cushioning and allows it to develop visually even further.



# Data sheet



#### Sofa 220

Width: 220cm Depth: 90cm Height: 79cm

#### **Sofa 240**

Width: 240cm Depth: 90cm Height: 79cm

#### **Sofa 260**

Width: 260cm Depth: 90cm Height: 79cm



# End section sofa 205

Width: 205cm Depth: 90cm Height: 79cm

# End section sofa 225

Width: 225cm Depth: 90cm Height: 79cm

# End section sofa 245

Width: 245cm Depth: 90cm Height: 79cm



# Chaise longue 110

Width: 170cm

# Chaise longue 120

Width: 170cm

# Chaise longue 130

Width: 170cm

Depth: 110cmDepth: 120cmDepth: 130cmHeight: 79cmHeight: 79cmHeight: 79cm







#### Corner

Width: 90cm Depth: 90cm Height: 79cm

# **Pouf**

Width: 75cm Depth: 75cm Height: 40cm

# **Combination 1**

Width: 315cm Depth: 170cm Height: 79cm







# **Combination 2**

Width: 345cm Depth: 170cm Height: 79cm

# **Combination 3**

Width: 375cm Depth: 170cm Height: 79cm

# **Combination 4**

Width: 295cm Depth: 295cm Height: 79cm



# **Combination 5**

Width: 345cm

Depth: 170cm Height: 79cm

# **Finishes**

# Feet



Materials, fabrics, leathers, colors and finishes are approximate and may slightly differ from actual ones. You can find the complete collection of Bonaldo fabrics and leathers on the website <a href="https://bonaldo.biz">https://bonaldo.biz</a>