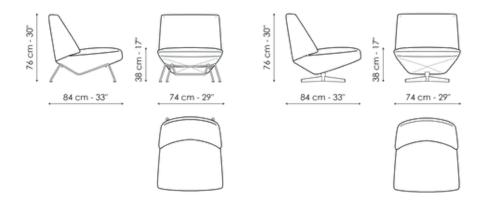

# Data sheet

#### Sleek - feet

Width: 74cm Depth: 84cm Height: 76cm

#### Sleek - swivel base

Width: 74cm Depth: 84cm Height: 76cm