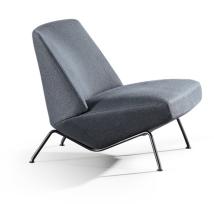

## Sleek

Designer: Mauro Lipparini

The Sleek armchair, which smoothly relates to the surrounding space, represents a new idea of comfort and visual appeal, able to dynamically interpret the needs of those who sit on it. The shape of this elegant armchair designed by Mauro Lipparini, featuring discreet cuts and harmonious geometries, recalls the nostalgic spirit of Italian mid-century modernism.

The combined seat-backrest sits on a metal structure with an aesthetically light design. The Sleek armchair is available in two versions: with swivel base or with four feet.