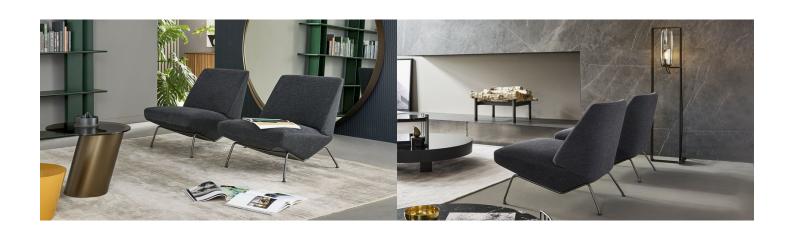

## Sleek

Designer: Mauro Lipparini

The Sleek armchair, which smoothly relates to the surrounding space, represents a new idea of comfort and visual appeal, able to dynamically interpret the needs of those who sit on it. The shape of this elegant armchair designed by Mauro Lipparini, featuring discreet cuts and harmonious geometries, recalls the nostalgic spirit of Italian mid-century modernism.

The combined seat-backrest sits on a metal structure with an aesthetically light design. The Sleek armchair is available in two versions: with swivel base or with four feet.