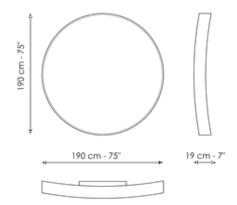

### **BONALDO**

# Adone

Designer: Marconato and Zappa



Adone is a collection of round mirrors with a contemporary design. Available in two versions, a smaller wall-hung version and a larger floor-standing version, these accessories feature an eye-catching outer rim. The collection focuses on the balance between the simplicity of the round shape and the sophisticated, slim metal frame that defines its contour: elements that make the Adone modern round wall mirror even more dramatic, perfect for any room in the home.



# Data sheet





#### Adone Ø90

Width: 13cm Depth: 90cm Height: 90cm

#### Adone Ø190

Width: 19cm Depth: 190cm Height: 190cm

## **Finishes**

#### Frame



### Mirror



Materials, fabrics, leathers, colors and finishes are approximate and may slightly differ from actual ones. You can find the complete collection of Bonaldo fabrics and leathers on the website <a href="https://bonaldo.biz">https://bonaldo.biz</a>