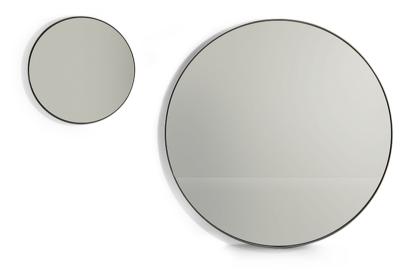

# Adone

Designer: Marconato and Zappa

Adone is a collection of round mirrors with a contemporary design. Available in two versions, a smaller wall-hung version and a larger floor-standing version, these accessories feature an eye-catching outer rim. The collection focuses on the balance between the simplicity of the round shape and the sophisticated, slim metal frame that defines its contour: elements that make the Adone modern round wall mirror even more dramatic, perfect for any room in the home.