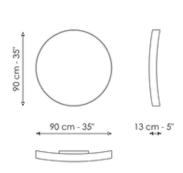

### **BONALDO**

# Adone

Designer: Marconato and Zappa



Adone is a collection of round mirrors with a contemporary design. Available in two versions, a smaller wall-hung version and a larger floor-standing version, these accessories feature an eye-catching outer rim. The collection focuses on the balance between the simplicity of the round shape and the sophisticated, slim metal frame that defines its contour: elements that make the Adone modern round wall mirror even more dramatic, perfect for any room in the home.



# Data sheet





#### Adone Ø90

Width: 13cm Depth: 90cm Height: 90cm

#### Adone Ø190

Width: 19cm Depth: 190cm Height: 190cm

## **Finishes**

#### Frame



### Mirror



Materials, fabrics, leathers, colors and finishes are approximate and may slightly differ from actual ones. You can find the complete collection of Bonaldo fabrics and leathers on the website <a href="https://bonaldo.biz">https://bonaldo.biz</a>