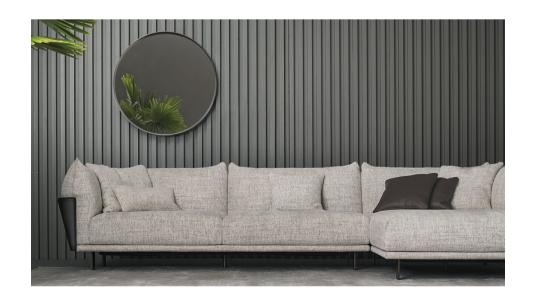

# Adone

Designer: Marconato and Zappa

Adone is a collection of round mirrors with a contemporary design. Available in two versions, a smaller wall-hung version and a larger floor-standing version, these accessories feature an eye-catching outer rim. The collection focuses on the balance between the simplicity of the round shape and the sophisticated, slim metal frame that defines its contour: elements that make the Adone modern round wall mirror even more dramatic, perfect for any room in the home.