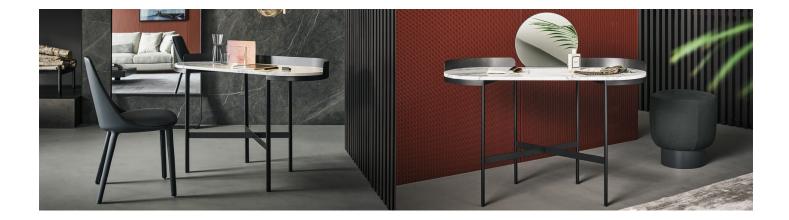

### BONALDO

Asia

The Asia model is a multifunctional piece of furniture. It can turn from a desk into a vanity table with the addition of a mirror. The top features only rounded lines, and it is available in either marble or ceramic, while the structure base is made of metal. The idea behind the modern writing desk is a blend of form and function, a stylistic sophistication expressed through a daily commitment to harmony.