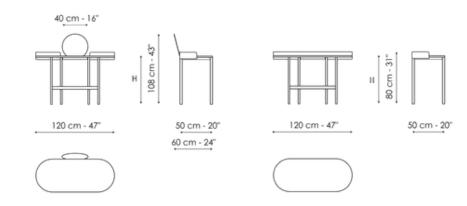

# Data sheet

**Asia - vanity** Width: 120cm Depth: 60cm

Height: 108cm

**Asia - home office** Width: 120cm Depth: 50cm Height: 80cm