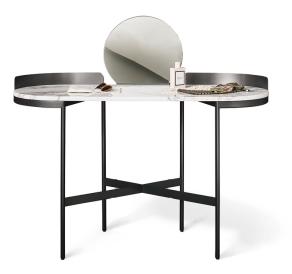

### BONALDO

Asia

The Asia model is a multifunctional piece of furniture. It can turn from a desk into a vanity table with the addition of a mirror. The top features only rounded lines, and it is available in either marble or ceramic, while the structure base is made of metal. The idea behind the modern writing desk is a blend of form and function, a stylistic sophistication expressed through a daily commitment to harmony.