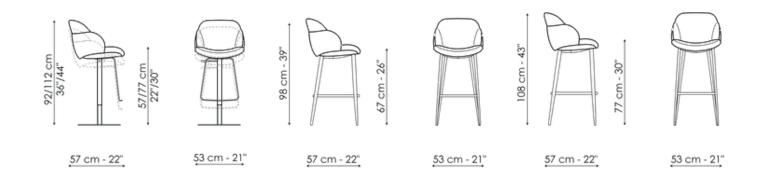

## Data sheet

**My way too - swivel base** Width: 53cm Depth: 57cm Height: 92/112cm My way too H 67 Width: 53cm Depth: 57cm Height: 98cm **My way too H 77** Width: 53cm Depth: 57cm Height: 108cm