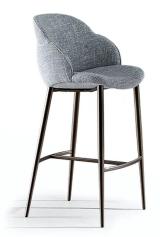

## My way too

Softness and comfort are the main characteristics of the kitchen stool My way too. An element that catches the attention is the considerable padding of the body that wraps it in a precious shell. The My way too stool is available with fixed or swivel metal base while the seat and back are covered in fabric, eco-leather or leather. The variety of

finishes available for the base and for the covering allows ample freedom of customization for a close dialogue with the surrounding environment.