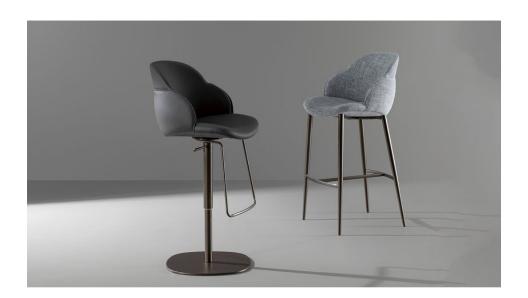

## My way too

Softness and comfort are the main characteristics of the kitchen stool My way too. An element that catches the attention is the considerable padding of the body that wraps it in a precious shell. The My way too stool is available with fixed or swivel metal base while the seat and back are covered in fabric, eco-leather or leather. The variety of

finishes available for the base and for the covering allows ample freedom of customization for a close dialogue with the surrounding environment.