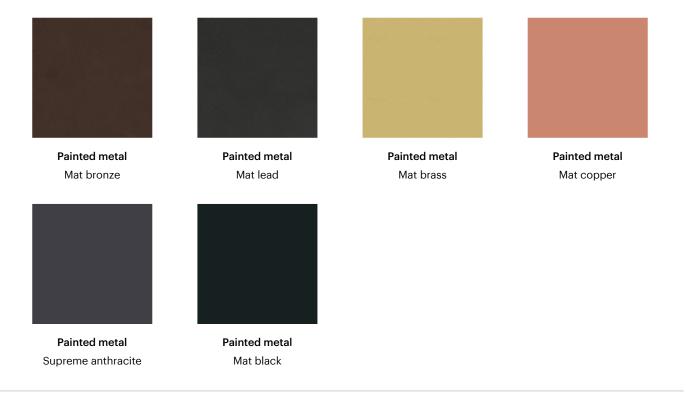

The frame is available in anthracite grey , black and supreme anthracite metal or in bronze, pearl gold and lead metal finishes.