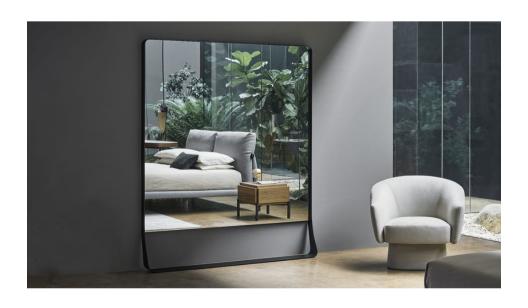

# Narciso

Designer: Marconato and Zappa

The rectangular shape and the rounded corners are the main characteristics of the Narciso mirrors, available in two different sizes. The profile, a metal frame available in different finishes, is transformed in the bottom section, widening towards the support base, thus creating an empty space between the modern floor mirror and the base.