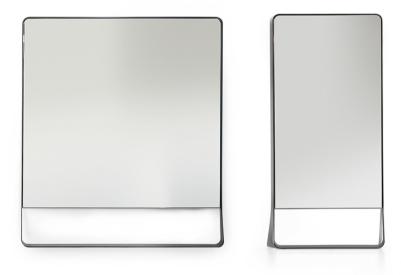

# Narciso

Designer: Marconato and Zappa

The rectangular shape and the rounded corners are the main characteristics of the Narciso mirrors, available in two different sizes. The profile, a metal frame available in different finishes, is transformed in the bottom section, widening towards the support base, thus creating an empty space between the modern floor mirror and the base.