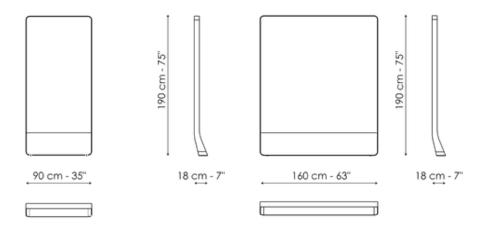

#### Narciso 90 x H 190

Width: 90cm Depth: 18cm Height: 190cm

#### Narciso 160 x H 190

Width: 160cm Depth: 18cm Height: 190cm