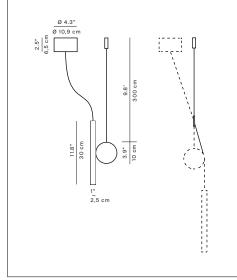

Materials: Aluminium cylinder.

Iron counterweight and structure

Colors: Body and counterweight: white, matt black, matt brass

Cylinder: ribbed white, matt black, matt brass

Ceiling rose: black

Description: Doi is a family of decorative indoor lamps which takes on

different possible configurations in the suspension models, formed by only a disk and a cylinder, or with the

added "pendulum" accessory.

Marking:

Reference code: A05S1 1A050S100001 black

1A050S100030 brass