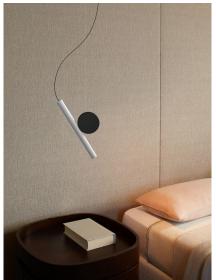

Materials: Aluminium cylinder.

Iron counterweight and structure

Colors: Body and counterweight: white, matt black, matt brass

Cylinder: ribbed white, matt black, matt brass

Ceiling rose: black

Description: Doi is a family of decorative indoor lamps which takes on

different possible configurations in the suspension models, formed by only a disk and a cylinder, or with the

added "pendulum" accessory.

Marking:

Reference code: A05S1 1A050S100001 black

1A050S100030 brass