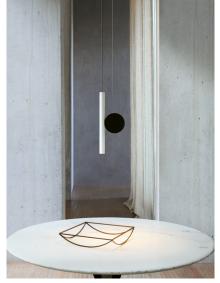

## Design Meneghello Paolelli

Type: Suspension

Lamps: A05S1 I: max 550mAdc V:9Vdc LED 2700, 5W CRI 90, 291 lm

A05S2 I: max 550mAdc V:9Vdc LED 3000, 5W CRI 90, 306 Im

120-277V~ 50/60Hz 8W

Product use: Indoor

Materials: Aluminium cylinder.

Iron counterweight and structure

Colors: Body and counterweight: white, matt black, matt brass

Cylinder: ribbed white, matt black, matt brass

Ceiling rose: black

Description: Doi is a family of decorative indoor lamps which takes on

different possible configurations in the suspension models, formed by only a disk and a cylinder, or with the

added "pendulum" accessory.

Marking:

Reference code: A05S1 1A050S100001 black

1A050S100030 brass