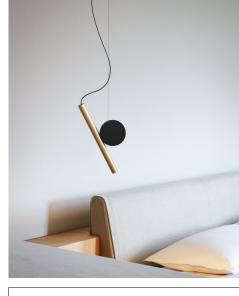

Materials: Aluminium cylinder.

Iron counterweight and structure

Colors: Body and counterweight: white, matt black, matt brass

Cylinder: ribbed white, matt black, matt brass

Ceiling rose: black

Description: Doi is a family of decorative indoor lamps which takes on

different possible configurations in the suspension models, formed by only a disk and a cylinder, or with the

added "pendulum" accessory.

Marking:

Reference code: A05S1 1A050S100001 black

1A050S100030 brass