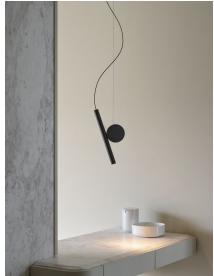

Materials: Aluminium cylinder.

Iron counterweight and structure

Colors: Body and counterweight: white, matt black, matt brass

Cylinder: ribbed white, matt black, matt brass

Ceiling rose: black

Description: Doi is a family of decorative indoor lamps which takes on

different possible configurations in the suspension models, formed by only a disk and a cylinder, or with the

added "pendulum" accessory.

Marking:

Reference code: A05S1 1A050S100001 black

1A050S100030 brass