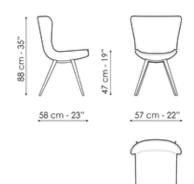

# Colibrì chair

Designer: Fabrice Berrux



Perfect for the dining area, the Colibrì chair, available as a fabric dining room chair or in leather, renews the balance between the parts that distinguish it. The thin metal structure of the base highlights the welcoming volume of the seat/backrest: a large "shell" with raised edges and generous proportions that offers "comfort without gravity", giving body to the essential image from which the design by Fabrice Berrux emerges. The working of the padded surface highlights the detail of the parallel-stitched seams which run along the entire length of the upholstery.



## Data sheet



#### Colibrì chair

Width: 58cm Depth: 57cm Height: 88cm

### Finishes

### Legs



Painted metal Mat white



Painted metal Mat dove grey



Painted metal Mat brown



Painted metal Mat black



Painted metal Supreme anthracite



Painted metal Mat bronze



Painted metal Mat copper



Metal finish Burnished



Painted metal Mat lead



Painted metal Mat pearl gold



Painted metal Mat brass Materials, fabrics, leathers, colors and finishes are approximate and may slightly differ from actual ones. You can find the complete collection of Bonaldo fabrics and leathers on the website <a href="https://bonaldo.biz">https://bonaldo.biz</a>