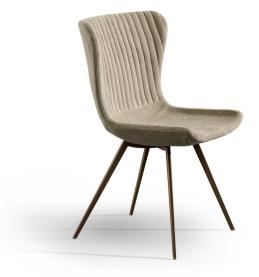

# Colibrì chair

Designer: Fabrice Berrux

Perfect for the dining area, the Colibrì chair, available as a fabric dining room chair or in leather, renews the balance between the parts that distinguish it. The thin metal structure of the base highlights the welcoming volume of the seat/backrest: a large "shell" with raised edges and generous proportions that offers "comfort without gravity", giving body to the essential image from which the design by Fabrice Berrux emerges. The working of the padded surface highlights the detail of the parallel-stitched seams which run along the entire length of the upholstery.