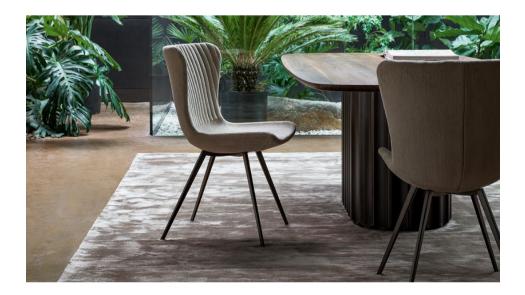

# Colibrì chair

Designer: Fabrice Berrux

Perfect for the dining area, the Colibrì chair, available as a fabric dining room chair or in leather, renews the balance between the parts that distinguish it. The thin metal structure of the base highlights the welcoming volume of the seat/backrest: a large "shell" with raised edges and generous proportions that offers "comfort without gravity", giving body to the essential image from which the design by Fabrice Berrux emerges. The working of the padded surface highlights the detail of the parallel-stitched seams which run along the entire length of the upholstery.