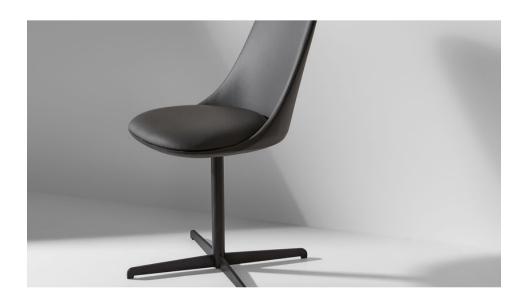

# Itala Office, Miss Itala Office

Designer: Gino Carollo

The elegant office version of the Itala chair is striking on account of the proportions between the swivel base and the seat/backrest unit. The slight tapering of the latter is calculated to optimize the ergonomic performance and comfort of the seat, which is significantly improved. This is an essential quality for prolonged use of the chair in the workplace. The Itala Office is available with a swivelling metal base and with armrests in the Miss Itala Office version.