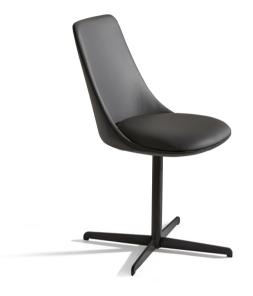

# Itala Office, Miss Itala Office

Designer: Gino Carollo

The elegant office version of the Itala chair is striking on account of the proportions between the swivel base and the seat/backrest unit. The slight tapering of the latter is calculated to optimize the ergonomic performance and comfort of the seat, which is significantly improved. This is an essential quality for prolonged use of the chair in the workplace. The Itala Office is available with a swivelling metal base and with armrests in the Miss Itala Office version.