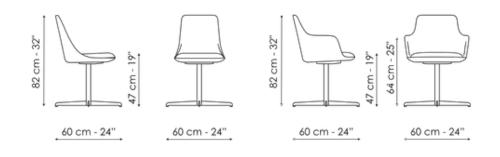

## Data sheet

Itala office

Width: 60cm Depth: 60cm Height: 82cm

#### Miss Itala office Width: 60cm Depth: 60cm Height: 82cm