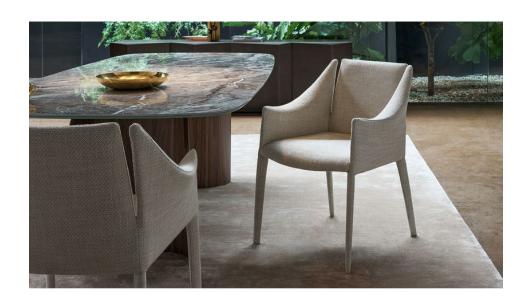

## Vela

The four-legged Vela, a modern upholstered dining chair, harks back to the classic early 20th century armchair which decorated elegant bourgeois European salons. On closer inspection, all the modern elements of the design developed by Bonaldo Lab emerge, from the sense of lightness which reminds the observer of a yacht at sea to the technological innovations, perceptible through the intensity of the surfaces, taut and ready to be transformed into welcoming forms.