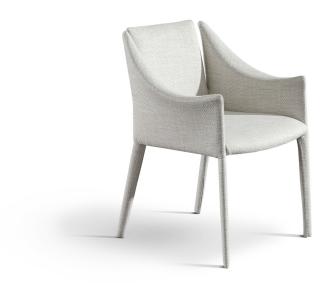

## Vela

The four-legged Vela, a modern upholstered dining chair, harks back to the classic early 20th century armchair which decorated elegant bourgeois European salons. On closer inspection, all the modern elements of the design developed by Bonaldo Lab emerge, from the sense of lightness which reminds the observer of a yacht at sea to the technological innovations, perceptible through the intensity of the surfaces, taut and ready to be transformed into welcoming forms.