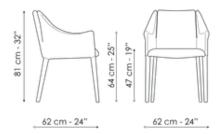

## **BONALDO**

## Vela



The four-legged Vela, a modern upholstered dining chair, harks back to the classic early 20th century armchair which decorated elegant bourgeois European salons. On closer inspection, all the modern elements of the design developed by Bonaldo Lab emerge, from the sense of lightness which reminds the observer of a yacht at sea to the technological innovations, perceptible through the intensity of the surfaces, taut and ready to be transformed into welcoming forms.



# Data sheet



#### Vela

Width: 62cm Depth: 62cm Height: 81cm

## **Finishes**

### Legs



Materials, fabrics, leathers, colors and finishes are approximate and may slightly differ from actual ones. You can find the complete collection of Bonaldo fabrics and leathers on the website <a href="https://bonaldo.biz">https://bonaldo.biz</a>