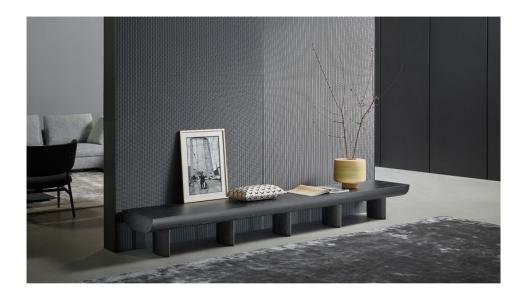

# Sculptural

Designer: Alain Gilles

Designed by Alain Gilles, this TV stand is a piece with considerable impact even though it has a simple and linear design. Sculptural appears as a single wooden element supported by five legs which form the base. The surface develops in a downward arc while it has a cavity in the rear which is useful for concealing cables, thereby ensuring the maximum in aesthetic performance. Whether used as a TV stand or a design TV console, placed against a wall under the TV or in the living room in front of a sofa, Sculptural genuinely resembles a sculpture and this is the true stylistic hallmark of this design.