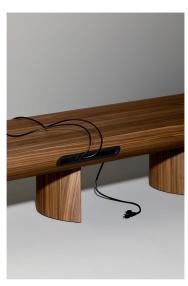

# Sculptural

Designer: Alain Gilles

Designed by Alain Gilles, this TV stand is a piece with considerable impact even though it has a simple and linear design. Sculptural appears as a single wooden element supported by five legs which form the base. The surface develops in a downward arc while it has a cavity in the rear which is useful for concealing cables, thereby ensuring the maximum in aesthetic performance. Whether used as a TV stand or a design TV console, placed against a wall under the TV or in the living room in front of a sofa, Sculptural genuinely resembles a sculpture and this is the true stylistic hallmark of this design.