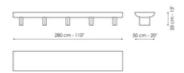

### **BONALDO**

# Sculptural

Designer: Alain Gilles



Designed by Alain Gilles, this TV stand is a piece with considerable impact even though it has a simple and linear design. Sculptural appears as a single wooden element supported by five legs which form the base. The surface develops in a downward arc while it has a cavity in the rear which is useful for concealing cables, thereby ensuring the maximum in aesthetic performance. Whether used as a TV stand or a design TV console, placed against a wall under the TV or in the living room in front of a sofa, Sculptural genuinely resembles a sculpture and this is the true stylistic hallmark of this design.





## Data sheet



#### Sculptural

Width: 280cm Depth: 50cm Height: 33cm

### **Finishes**

#### Frame







Veneered wood Coal oak

Materials, fabrics, leathers, colors and finishes are approximate and may slightly differ from actual ones. You can find the complete collection of Bonaldo fabrics and leathers on the website <a href="https://bonaldo.biz">https://bonaldo.biz</a>