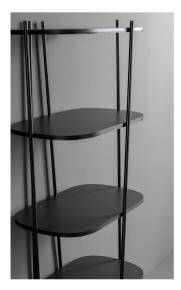

# Twigs

Designer: Marconato and Zappa

The design of the Twigs bookcase plays on the alternation between geometric order and natural randomness. Order is indicated by the regular rhythm of the horizontal wooden shelves, while the element of randomness is established by the supporting structure formed by thin metal tubes arranged with an irregular cadence and inclination which calls to mind the image of reeds moved by the wind. Thanks to its eclectic style, this modern bookcase designed by Marconato & Zappa can be used in the most informal furnishing contexts.

#### **Shelves**

Lacquered wood Mat bronze

Lacquered wood Mat lead

Lacquered wood

Mat bordeaux