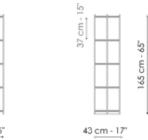

### **BONALDO**

# Twigs

Designer: Marconato and Zappa



The design of the Twigs bookcase plays on the alternation between geometric order and natural randomness. Order is indicated by the regular rhythm of the horizontal wooden shelves, while the element of randomness is established by the supporting structure formed by thin metal tubes arranged with an irregular cadence and inclination which calls to mind the image of reeds moved by the wind. Thanks to its eclectic style, this modern bookcase designed by Marconato & Zappa can be used in the most informal furnishing contexts.





## Data sheet









#### Twigs 67

Width: 67cm Depth: 43cm Height: 165cm

#### Twigs 160

Width: 160cm Depth: 43cm Height: 165cm

## **Finishes**

#### **Shelves**



Lacquered wood Mat bronze



Lacquered wood Mat lead



Lacquered wood

Mat bordeaux

#### Frame



Painted metal Mat bordeaux



Painted metal Mat bronze



Painted metal Mat lead

Materials, fabrics, leathers, colors and finishes are approximate and may slightly differ from actual ones. You can find the complete collection of Bonaldo fabrics and leathers on the website <a href="https://bonaldo.biz">https://bonaldo.biz</a>