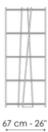

### **BONALDO**

# Twigs

Designer: Marconato and Zappa



The design of the Twigs bookcase plays on the alternation between geometric order and natural randomness. Order is indicated by the regular rhythm of the horizontal wooden shelves, while the element of randomness is established by the supporting structure formed by thin metal tubes arranged with an irregular cadence and inclination which calls to mind the image of reeds moved by the wind. Thanks to its eclectic style, this modern bookcase designed by Marconato & Zappa can be used in the most informal furnishing contexts.





## Data sheet









#### Twigs 67

Width: 67cm Depth: 43cm Height: 165cm

#### Twigs 160

Width: 160cm Depth: 43cm Height: 165cm

## **Finishes**

#### **Shelves**



Lacquered wood Mat bronze



Lacquered wood Mat lead



Lacquered wood

Mat bordeaux

#### Frame



Painted metal Mat bordeaux



Painted metal Mat bronze



Painted metal Mat lead

Materials, fabrics, leathers, colors and finishes are approximate and may slightly differ from actual ones. You can find the complete collection of Bonaldo fabrics and leathers on the website <a href="https://bonaldo.biz">https://bonaldo.biz</a>