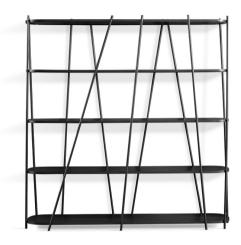

# Twigs

Designer: Marconato and Zappa

The design of the Twigs bookcase plays on the alternation between geometric order and natural randomness. Order is indicated by the regular rhythm of the horizontal wooden shelves, while the element of randomness is established by the supporting structure formed by thin metal tubes arranged with an irregular cadence and inclination which calls to mind the image of reeds moved by the wind. Thanks to its eclectic style, this modern bookcase designed by Marconato & Zappa can be used in the most informal furnishing contexts.