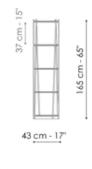

### **BONALDO**

# Twigs

Designer: Marconato and Zappa



The design of the Twigs bookcase plays on the alternation between geometric order and natural randomness. Order is indicated by the regular rhythm of the horizontal wooden shelves, while the element of randomness is established by the supporting structure formed by thin metal tubes arranged with an irregular cadence and inclination which calls to mind the image of reeds moved by the wind. Thanks to its eclectic style, this modern bookcase designed by Marconato & Zappa can be used in the most informal furnishing contexts.





## Data sheet









#### Twigs 67

Width: 67cm Depth: 43cm Height: 165cm

#### Twigs 160

Width: 160cm Depth: 43cm Height: 165cm

## **Finishes**

#### **Shelves**



Lacquered wood Mat bronze



Lacquered wood Mat lead



Lacquered wood

Mat bordeaux

#### Frame



Painted metal Mat bordeaux



Painted metal Mat bronze



Painted metal Mat lead

Materials, fabrics, leathers, colors and finishes are approximate and may slightly differ from actual ones. You can find the complete collection of Bonaldo fabrics and leathers on the website <a href="https://bonaldo.biz">https://bonaldo.biz</a>