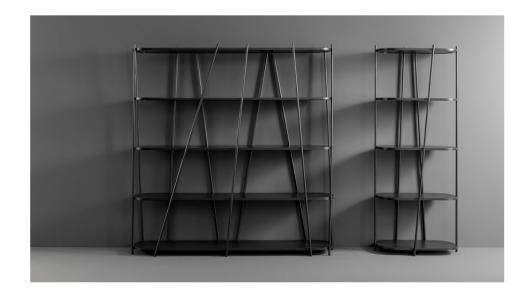

# Twigs

Designer: Marconato and Zappa

The design of the Twigs bookcase plays on the alternation between geometric order and natural randomness. Order is indicated by the regular rhythm of the horizontal wooden shelves, while the element of randomness is established by the supporting structure formed by thin metal tubes arranged with an irregular cadence and inclination which calls to mind the image of reeds moved by the wind. Thanks to its eclectic style, this modern bookcase designed by Marconato & Zappa can be used in the most informal furnishing contexts.

#### Twigs 67

Width: 67cm Depth: 43cm Height: 165cm

#### Twigs 160

Width: 160cm Depth: 43cm Height: 165cm