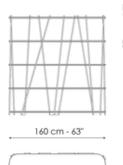

### **BONALDO**

# Twigs

Designer: Marconato and Zappa



The design of the Twigs bookcase plays on the alternation between geometric order and natural randomness. Order is indicated by the regular rhythm of the horizontal wooden shelves, while the element of randomness is established by the supporting structure formed by thin metal tubes arranged with an irregular cadence and inclination which calls to mind the image of reeds moved by the wind. Thanks to its eclectic style, this modern bookcase designed by Marconato & Zappa can be used in the most informal furnishing contexts.





## Data sheet









#### Twigs 67

Width: 67cm Depth: 43cm Height: 165cm

#### Twigs 160

Width: 160cm Depth: 43cm Height: 165cm

## **Finishes**

#### **Shelves**



Lacquered wood Mat bronze



Lacquered wood Mat lead



Lacquered wood

Mat bordeaux

#### Frame



Painted metal Mat bordeaux



Painted metal Mat bronze



Painted metal Mat lead

Materials, fabrics, leathers, colors and finishes are approximate and may slightly differ from actual ones. You can find the complete collection of Bonaldo fabrics and leathers on the website <a href="https://bonaldo.biz">https://bonaldo.biz</a>