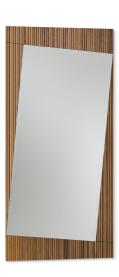

### Musa

Designer: Spazioameno

Musa is a collection of mirrors that result from the coming together of different elements: on the one hand there is the transparency of the mirror surface which reflects reality and at the same time refers to illusory worlds, while on the other there is the solidity of the wood that frames it. The Musa collection is best characterized by the rhythmic materiality of the wood, a ribbed walnut that gives a three-dimensional personality and dynamism to the mirror. The rectangular version is also characterized by the rotation of the reflecting surface with regard to the perimeter of the frame that contains it, creating an original effect on the wall where it is hung. Musa is also available as a round wood framed mirror.