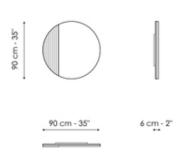

## **BONALDO**

### Musa

Designer: Spazioameno





Musa is a collection of mirrors that result from the coming together of different elements: on the one hand there is the transparency of the mirror surface which reflects reality and at the same time refers to illusory worlds, while on the other there is the solidity of the wood that frames it. The Musa collection is best characterized by the rhythmic materiality of the wood, a ribbed walnut that gives a three-dimensional personality and dynamism to the mirror. The rectangular version is also characterized by the rotation of the reflecting surface with regard to the perimeter of the frame that contains it, creating an original effect on the wall where it is hung. Musa is also available as a round wood framed mirror.



# Data sheet





#### Musa Ø90

Width: 90cm Depth: 6cm Height: 90cm

#### Musa 90 x H 190

Width: 90cm Depth: 6cm Height: 190cm

## **Finishes**

### Decoration



Veneered wood Walnut Canaletto

Materials, fabrics, leathers, colors and finishes are approximate and may slightly differ from actual ones. You can find the complete collection of Bonaldo fabrics and leathers on the website <a href="https://bonaldo.biz">https://bonaldo.biz</a>