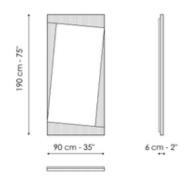

## **BONALDO**

### Musa

Designer: Spazioameno





Musa is a collection of mirrors that result from the coming together of different elements: on the one hand there is the transparency of the mirror surface which reflects reality and at the same time refers to illusory worlds, while on the other there is the solidity of the wood that frames it. The Musa collection is best characterized by the rhythmic materiality of the wood, a ribbed walnut that gives a three-dimensional personality and dynamism to the mirror. The rectangular version is also characterized by the rotation of the reflecting surface with regard to the perimeter of the frame that contains it, creating an original effect on the wall where it is hung. Musa is also available as a round wood framed mirror.



# Data sheet





#### Musa Ø90

Width: 90cm Depth: 6cm Height: 90cm

#### Musa 90 x H 190

Width: 90cm Depth: 6cm Height: 190cm

## **Finishes**

### Decoration



Veneered wood Walnut Canaletto

Materials, fabrics, leathers, colors and finishes are approximate and may slightly differ from actual ones. You can find the complete collection of Bonaldo fabrics and leathers on the website <a href="https://bonaldo.biz">https://bonaldo.biz</a>