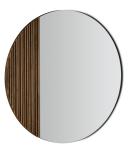

### Musa

Designer: Spazioameno

Musa is a collection of mirrors that result from the coming together of different elements: on the one hand there is the transparency of the mirror surface which reflects reality and at the same time refers to illusory worlds, while on the other there is the solidity of the wood that frames it. The Musa collection is best characterized by the rhythmic materiality of the wood, a ribbed walnut that gives a three-dimensional personality and dynamism to the mirror. The rectangular version is also characterized by the rotation of the reflecting surface with regard to the perimeter of the frame that contains it, creating an original effect on the wall where it is hung. Musa is also available as a round wood framed mirror.