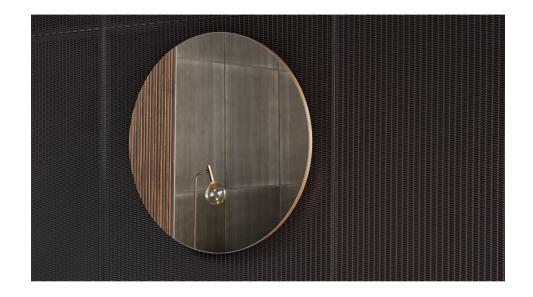

### Musa

Designer: Spazioameno

Musa is a collection of mirrors that result from the coming together of different elements: on the one hand there is the transparency of the mirror surface which reflects reality and at the same time refers to illusory worlds, while on the other there is the solidity of the wood that frames it. The Musa collection is best characterized by the rhythmic materiality of the wood, a ribbed walnut that gives a three-dimensional personality and dynamism to the mirror. The rectangular version is also characterized by the rotation of the reflecting surface with regard to the perimeter of the frame that contains it, creating an original effect on the wall where it is hung. Musa is also available as a round wood framed mirror.