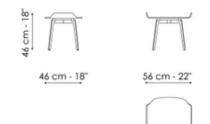

## Olos bedside table

Designer: Mauro Lipparini



The Olos wooden bedside table continues with the contemporary elegance and purity of form that is the hallmark of the other elements of the collection. In its formal simplicity, the curved wood gives the top of the bedside table a sense of sophistication and lightness while the whole piece is supported by long slender metal legs that raise the top and give character to the outline.





# Data sheet



#### Olos bedsode table

Width: 46cm Depth: 56cm Height: 46cm

# Finishes

### Тор



Veneered wood Walnut Canaletto

### Base



Painted metal Mat bronze

| Materials, | fabrics, I | eathers, | colors and   | finishes are        | approximate  | and may slig | htly differ | from actual of | ones. Y | ou can find | the comple | ete collect | tion of |
|------------|------------|----------|--------------|---------------------|--------------|--------------|-------------|----------------|---------|-------------|------------|-------------|---------|
| Bonaldo f  | abrics an  | d leathe | rs on the we | ebsite <u>https</u> | //bonaldo.bi | <u>z</u>     |             |                |         |             | -          |             |         |