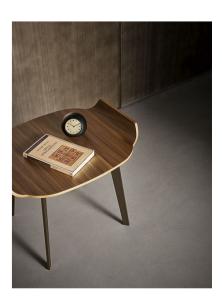

## Olos bedside table

Designer: Mauro Lipparini

The Olos wooden bedside table continues with the contemporary elegance and purity of form that is the hallmark of the other elements of the collection. In its formal simplicity, the curved wood gives the top of the bedside table a sense of sophistication and lightness while the whole piece is supported by long slender metal legs that raise the top and give character to the outline.

### Тор

Veneered wood Walnut Canaletto