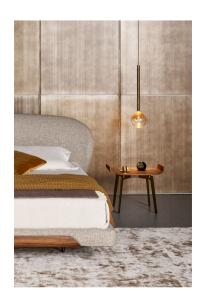

## Olos bedside table

Designer: Mauro Lipparini

The Olos wooden bedside table continues with the contemporary elegance and purity of form that is the hallmark of the other elements of the collection. In its formal simplicity, the curved wood gives the top of the bedside table a sense of sophistication and lightness while the whole piece is supported by long slender metal legs that raise the top and give character to the outline.