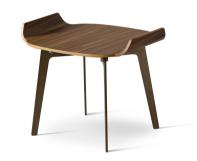

## Olos bedside table

Designer: Mauro Lipparini

The Olos wooden bedside table continues with the contemporary elegance and purity of form that is the hallmark of the other elements of the collection. In its formal simplicity, the curved wood gives the top of the bedside table a sense of sophistication and lightness while the whole piece is supported by long slender metal legs that raise the top and give character to the outline.

### Тор

Veneered wood Walnut Canaletto

### Base

Painted metal Mat bronze

| Materials, | fabrics, I | eathers, | colors and   | finishes are        | approximate  | and may slig | htly differ | from actual of | ones. Y | ou can find | the comple | ete collect | tion of |
|------------|------------|----------|--------------|---------------------|--------------|--------------|-------------|----------------|---------|-------------|------------|-------------|---------|
| Bonaldo f  | abrics an  | d leathe | rs on the we | ebsite <u>https</u> | //bonaldo.bi | <u>z</u>     |             |                |         |             | -          |             |         |