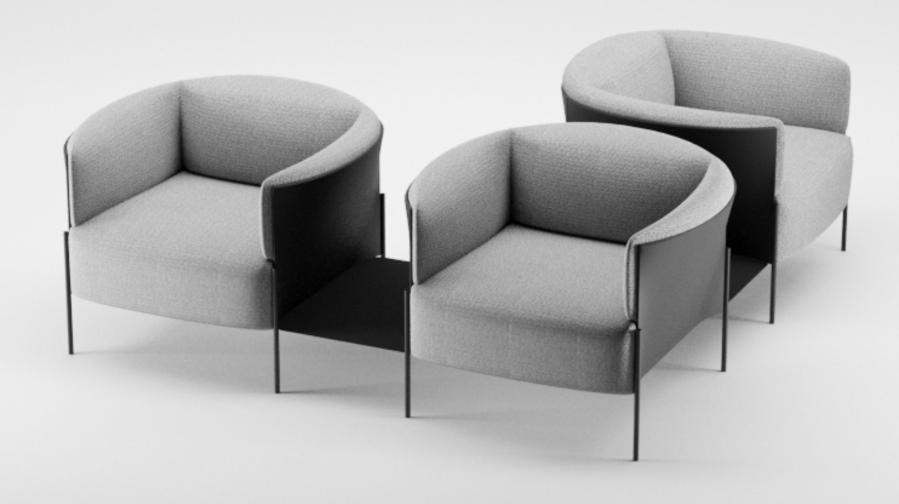

Additional connector/sideboard element and rectangular arrangement provide possibilities for spatial setups in which by connecting the armchairs is possible to create a free-form floor plan in raster-like formation, which then provides the freedom to change the orientation in desired direction.