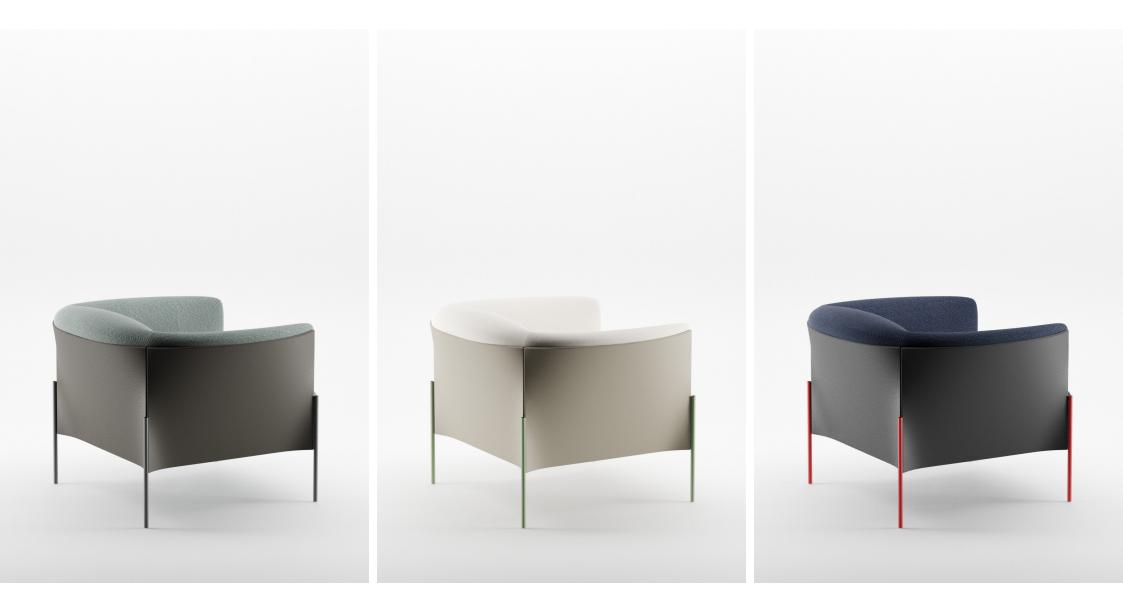

## Omnia collection

by **NEISAKO** 

The archetypal silhouettes of the armchair are gently reinforced by refined transitional shapes.

Concrete and clear geodesics of constructive membrane from the outside turn from convex to concave, hence supporting ergonomic line that harmoniously embrace the volumes of backrest and armrests.

Upholstered elements are rich in dimensions and together with specially designed substructures enable cosy and long sitting sessions in many positions. Omnia is, thanks to its elegant silhouette and comfortable character, convenient for both formal and informal interior settings.