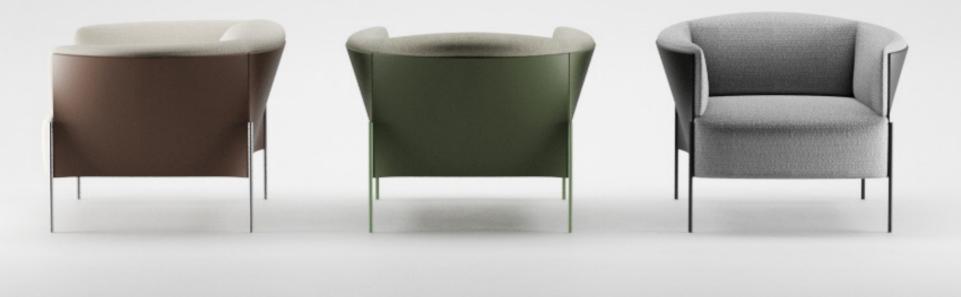

## Omnia collection

by **NEISAKO** 

The archetypal silhouettes of the armchair are gently reinforced by refined transitional shapes.

Concrete and clear geodesics of constructive membrane from the outside turn from convex to concave, hence supporting ergonomic line that harmoniously embrace the volumes of backrest and armrests.

Upholstered elements are rich in dimensions and together with specially designed substructures enable cosy and long sitting sessions in many positions. Omnia is, thanks to its elegant silhouette and comfortable character, convenient for both formal and informal interior settings.