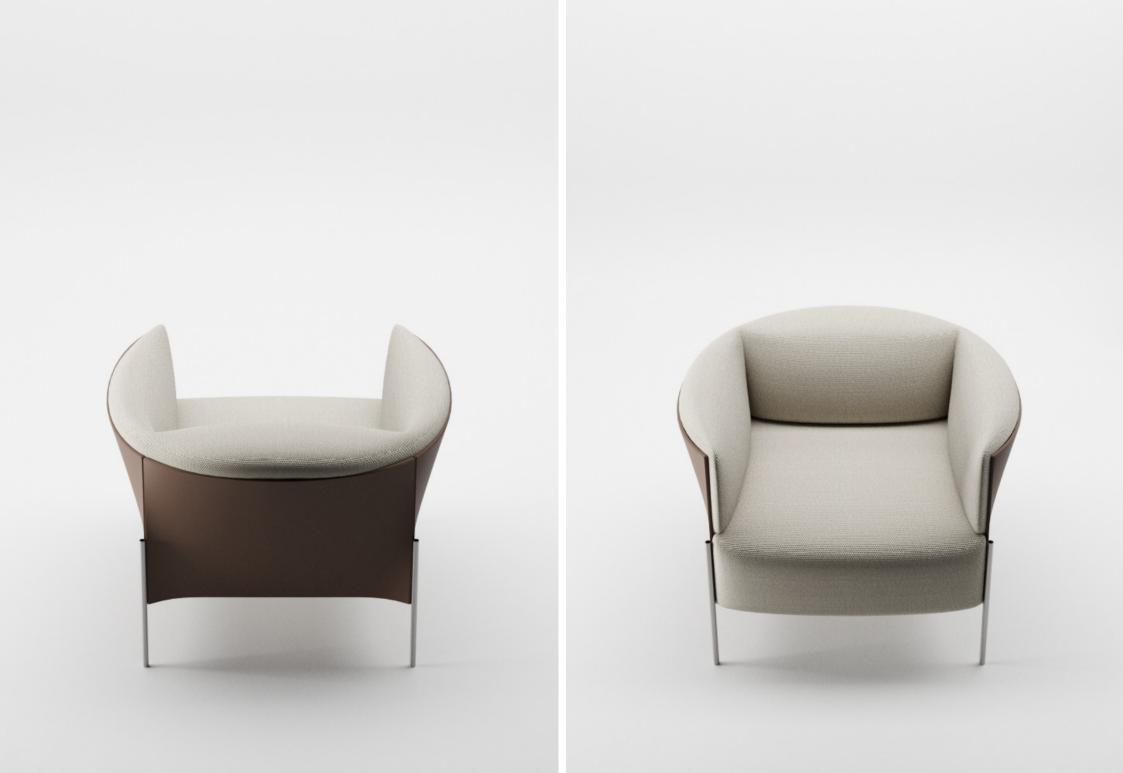

## Omnia collection

by **NEISAKO** 

The archetypal silhouettes of the armchair are gently reinforced by refined transitional shapes.

Concrete and clear geodesics of constructive membrane from the outside turn from convex to concave, hence supporting ergonomic line that harmoniously embrace the volumes of backrest and armrests.

Upholstered elements are rich in dimensions and together with specially designed substructures enable cosy and long sitting sessions in many positions. Omnia is, thanks to its elegant silhouette and comfortable character, convenient for both formal and informal interior settings.