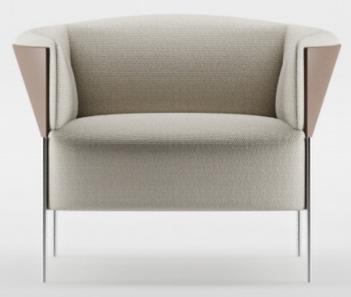

## Omnia collection

by **NEISAKO** 

The archetypal silhouettes of the armchair are gently reinforced by refined transitional shapes.

Concrete and clear geodesics of constructive membrane from the outside turn from convex to concave, hence supporting ergonomic line that harmoniously embrace the volumes of backrest and armrests.

Upholstered elements are rich in dimensions and together with specially designed substructures enable cosy and long sitting sessions in many positions. Omnia is, thanks to its elegant silhouette and comfortable character, convenient for both formal and informal interior settings.

## ARMCHAIR

dimensions 91 × 83 × 70 cm