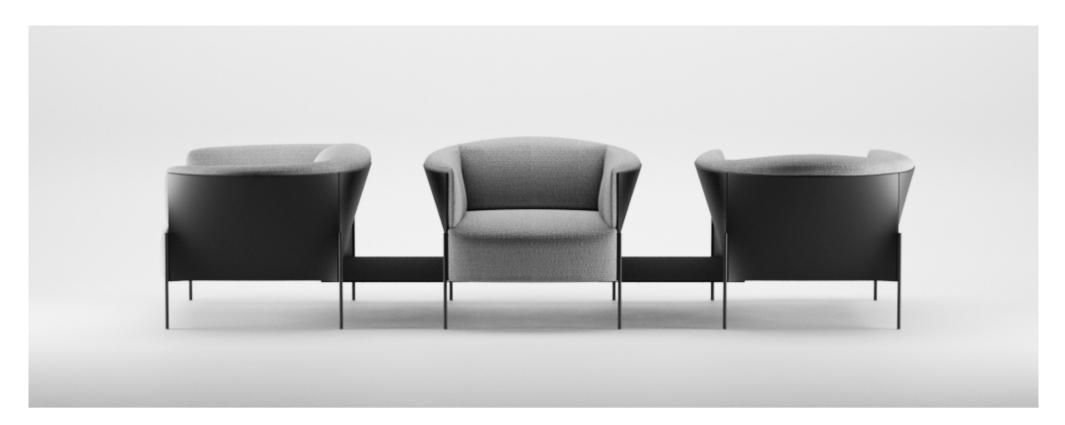

Additional connector/sideboard element and rectangular arrangement provide possibilities for spatial setups in which by connecting the armchairs is possible to create a free-form floor plan in raster-like formation, which then provides the freedom to change the orientation in desired direction.