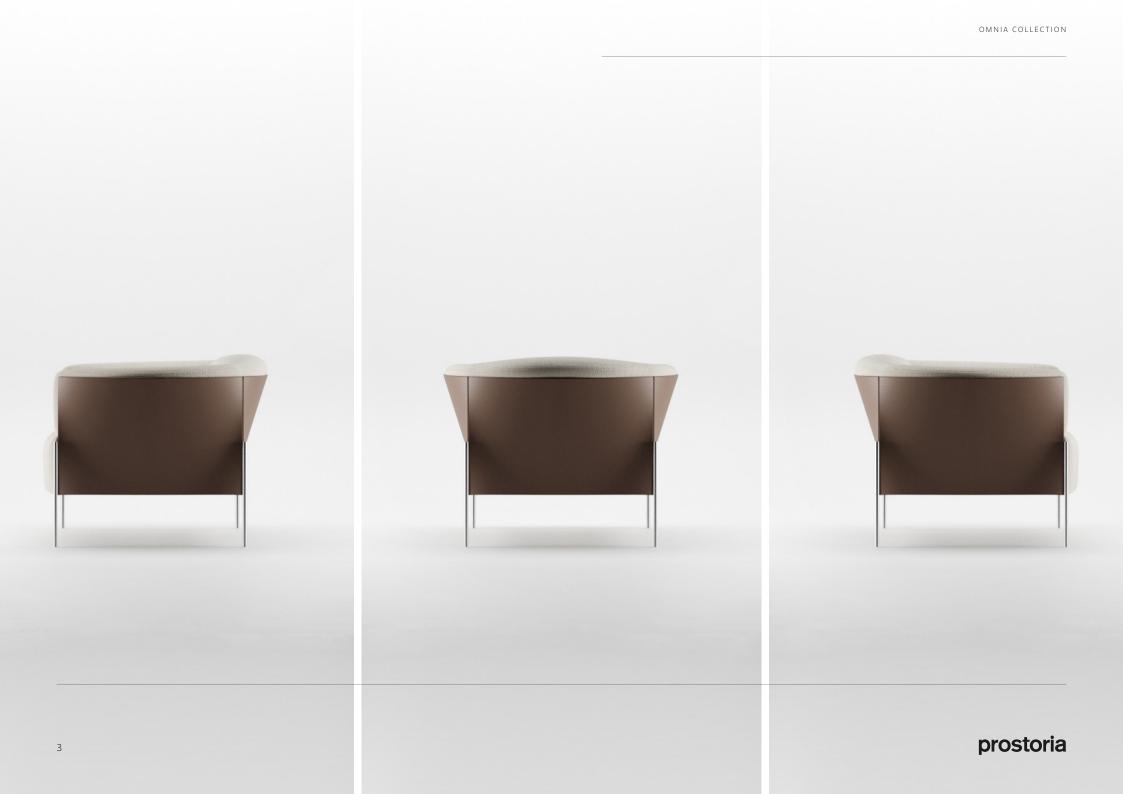

## Omnia collection

by **NEISAKO** 

The archetypal silhouettes of the armchair are gently reinforced by refined transitional shapes.

Concrete and clear geodesics of constructive membrane from the outside turn from convex to concave, hence supporting ergonomic line that harmoniously embrace the volumes of backrest and armrests.

Upholstered elements are rich in dimensions and together with specially designed substructures enable cosy and long sitting sessions in many positions. Omnia is, thanks to its elegant silhouette and comfortable character, convenient for both formal and informal interior settings.