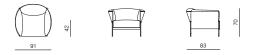

|                             | AND BACK               |                                         |
| CONSTRUCTION         | powder coated steel                     | _                           | OUTER SHELL            | bent plywood, upholstered in leather or |
| SUPPORT              | elastic webbing                         |                             | fabric (see chart)     |                                         |
| BASE                 | powder coated steel / sand-grinded inox | -                           | CONNECTING BOARD       | powder coated steel                     |
|                      |                                         | -                           |                        |                                         |

## ARMCHAIR

dimensions 91 × 83 × 70 cm