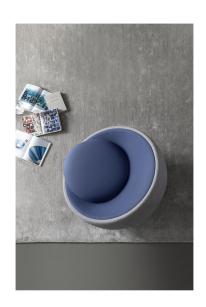

# Globalove

Designer: Karim Rashid

Inspired by the idea of purity and the reduction of forms to the essential which ideally recall those of "Mother Earth", the Globalove armchair designed by Karim Rashid stands out in particular for its comfortable and enveloping seat and a highly original profile. Resting on the ground, the seat takes on the configuration of a circular band, which incorporates the backrest and houses the cushion. Karim Rashid's design style also emerges in the combinations of covers which can be either contrasting and perfectly typical but also equally capable of integrating harmoniously with other furnishing elements.