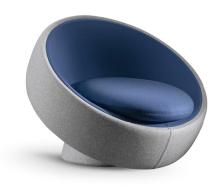

# Globalove

Designer: Karim Rashid

Inspired by the idea of purity and the reduction of forms to the essential which ideally recall those of "Mother Earth", the Globalove armchair designed by Karim Rashid stands out in particular for its comfortable and enveloping seat and a highly original profile. Resting on the ground, the seat takes on the configuration of a circular band, which incorporates the backrest and houses the cushion. Karim Rashid's design style also emerges in the combinations of covers which can be either contrasting and perfectly typical but also equally capable of integrating harmoniously with other furnishing elements.