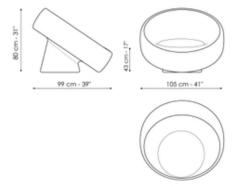

### **BONALDO**

# Globalove

Designer: Karim Rashid



Inspired by the idea of purity and the reduction of forms to the essential which ideally recall those of "Mother Earth", the Globalove armchair designed by Karim Rashid stands out in particular for its comfortable and enveloping seat and a highly original profile. Resting on the ground, the seat takes on the configuration of a circular band, which incorporates the backrest and houses the cushion. Karim Rashid's design style also emerges in the combinations of covers which can be either contrasting and perfectly typical but also equally capable of integrating harmoniously with other furnishing elements.





# Data sheet



#### Globalove

Width: 99cm Depth: 105cm Height: 80cm

# Finishes

| Materials, fabrics, leathers, colors and finishes are approximate and may slightly differ from actua | I ones. You can find the complete collection of |
|------------------------------------------------------------------------------------------------------|-------------------------------------------------|
| Bonaldo fabrics and leathers on the website <a href="https://bonaldo.biz">https://bonaldo.biz</a>    |                                                 |