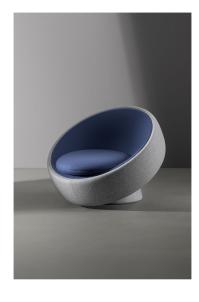

# Globalove

Designer: Karim Rashid

Inspired by the idea of purity and the reduction of forms to the essential which ideally recall those of "Mother Earth", the Globalove armchair designed by Karim Rashid stands out in particular for its comfortable and enveloping seat and a highly original profile. Resting on the ground, the seat takes on the configuration of a circular band, which incorporates the backrest and houses the cushion. Karim Rashid's design style also emerges in the combinations of covers which can be either contrasting and perfectly typical but also equally capable of integrating harmoniously with other furnishing elements.