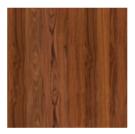

BONALDO**

## Alma

Designer: Spazioameno



Alma is an elegant floor-mounted clothes hanger that draws inspiration from the fascinating world of plants, whose natural vitality it evokes through rigorous formal research. It consists of a concrete base on which the four solid wood stems with geometric profiles stand in contrast and which come in different heights. Thanks to the different orientations and sinuous lines, a highly dynamic spiral effect is created, in which the concrete base acts as a pivot. Alma is an accessory with a sophisticated and elegant personality that becomes a totemic presence, ideal for "enlivening" both residential environments and accommodation facilities.





# Data sheet





#### Alma

Width: 38cm Depth: 38cm Height: 177cm

## **Finishes**

#### **Branches**



Solid wood American walnut

### Base and central column



**Concrete** Travertin look



**Concrete** Grey

Materials, fabrics, leathers, colors and finishes are approximate and may slightly differ from actual ones. You can find the complete collection of Bonaldo fabrics and leathers on the website <a href="https://bonaldo.biz">https://bonaldo.biz</a>