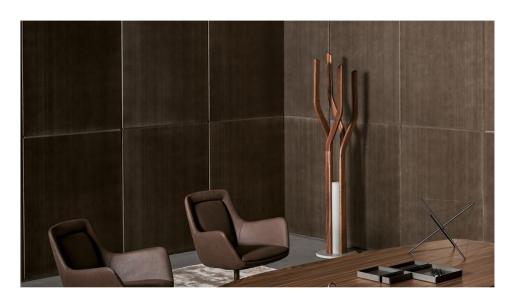

## Alma

Designer: Spazioameno

Alma is an elegant floor-mounted clothes hanger that draws inspiration from the fascinating world of plants, whose natural vitality it evokes through rigorous formal research. It consists of a concrete base on which the four solid wood stems with geometric profiles stand in contrast and which come in different heights. Thanks to the different orientations and sinuous lines, a highly dynamic spiral effect is created, in which the concrete base acts as a pivot. Alma is an accessory with a sophisticated and elegant personality that becomes a totemic presence, ideal for "enlivening" both residential environments and accommodation facilities.