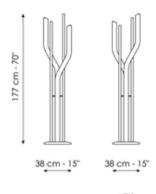

## **BONALDO**

## Alma

Designer: Spazioameno



Alma is an elegant floor-mounted clothes hanger that draws inspiration from the fascinating world of plants, whose natural vitality it evokes through rigorous formal research. It consists of a concrete base on which the four solid wood stems with geometric profiles stand in contrast and which come in different heights. Thanks to the different orientations and sinuous lines, a highly dynamic spiral effect is created, in which the concrete base acts as a pivot. Alma is an accessory with a sophisticated and elegant personality that becomes a totemic presence, ideal for "enlivening" both residential environments and accommodation facilities.





# Data sheet





#### Alma

Width: 38cm Depth: 38cm Height: 177cm

## **Finishes**

#### **Branches**



Solid wood American walnut

### Base and central column



**Concrete** Travertin look



**Concrete** Grey

Materials, fabrics, leathers, colors and finishes are approximate and may slightly differ from actual ones. You can find the complete collection of Bonaldo fabrics and leathers on the website <a href="https://bonaldo.biz">https://bonaldo.biz</a>