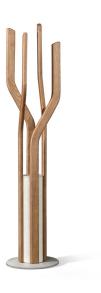

## Alma

Designer: Spazioameno

Alma is an elegant floor-mounted clothes hanger that draws inspiration from the fascinating world of plants, whose natural vitality it evokes through rigorous formal research. It consists of a concrete base on which the four solid wood stems with geometric profiles stand in contrast and which come in different heights. Thanks to the different orientations and sinuous lines, a highly dynamic spiral effect is created, in which the concrete base acts as a pivot. Alma is an accessory with a sophisticated and elegant personality that becomes a totemic presence, ideal for "enlivening" both residential environments and accommodation facilities.