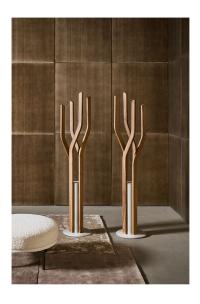

## Alma

Designer: Spazioameno

Alma is an elegant floor-mounted clothes hanger that draws inspiration from the fascinating world of plants, whose natural vitality it evokes through rigorous formal research. It consists of a concrete base on which the four solid wood stems with geometric profiles stand in contrast and which come in different heights. Thanks to the different orientations and sinuous lines, a highly dynamic spiral effect is created, in which the concrete base acts as a pivot. Alma is an accessory with a sophisticated and elegant personality that becomes a totemic presence, ideal for "enlivening" both residential environments and accommodation facilities.