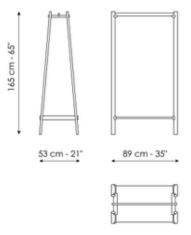

### **BONALDO**

## Isola

Designer: Mario Mazzer



Isola is a clothes hanger with clearly recognizable shapes: the idea was actually developed from a platform supported by trestle uprights. As its name indicates, it was conceived as an island to support a walk-in wardrobe or as a comfortable, informal wardrobe in an entrance area. Its light and essential design creates a welcoming atmosphere thanks to the use of solid wood in the warm shades of American walnut.





# Data sheet



#### Isola

Width: 53cm Depth: 89cm Height: 165cm

## **Finishes**

### Frame



Solid wood American walnut

Materials, fabrics, leathers, colors and finishes are approximate and may slightly differ from actual ones. You can find the complete collection of Bonaldo fabrics and leathers on the website <a href="https://bonaldo.biz">https://bonaldo.biz</a>