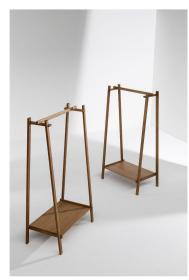

## Isola

Designer: Mario Mazzer

Isola is a clothes hanger with clearly recognizable shapes: the idea was actually developed from a platform supported by trestle uprights. As its name indicates, it was conceived as an island to support a walk-in wardrobe or as a comfortable, informal wardrobe in an entrance area. Its light and essential design creates a welcoming atmosphere thanks to the use of solid wood in the warm shades of American walnut.