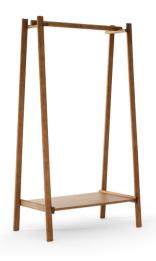

## Isola

Designer: Mario Mazzer

Isola is a clothes hanger with clearly recognizable shapes: the idea was actually developed from a platform supported by trestle uprights. As its name indicates, it was conceived as an island to support a walk-in wardrobe or as a comfortable, informal wardrobe in an entrance area. Its light and essential design creates a welcoming atmosphere thanks to the use of solid wood in the warm shades of American walnut.