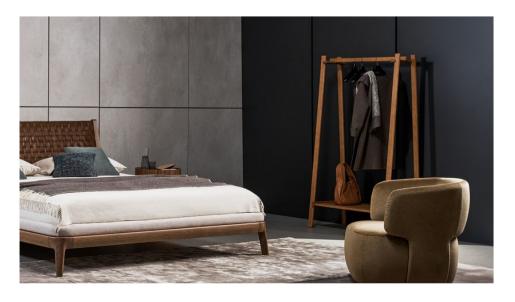

## Isola

Designer: Mario Mazzer

Isola is a clothes hanger with clearly recognizable shapes: the idea was actually developed from a platform supported by trestle uprights. As its name indicates, it was conceived as an island to support a walk-in wardrobe or as a comfortable, informal wardrobe in an entrance area. Its light and essential design creates a welcoming atmosphere thanks to the use of solid wood in the warm shades of American walnut.