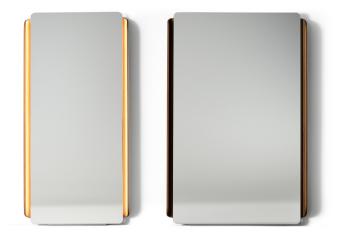

## Olos mirror

Designer: Mauro Lipparini

The Olos mirror is mounted on an inwardly curved platform that frames it with geometric generosity, thus taking up the theme of curved laminated wood that is the hallmark of the Olos collection. Available in three different sizes, the Olos mirror has a floor stand and in the light version, LED strips can be integrated between the mirror and the frame, thus generating a series of bright chiaroscuro effects, thus making the Olos mirror a combination of formal essentiality.

### Frame

Veneered wood Walnut Canaletto

Materials, fabrics, leathers, colors and finishes are approximate and may slightly differ from actual ones. You can find the complete collection of Bonaldo fabrics and leathers on the website <a href="https://bonaldo.biz">https://bonaldo.biz</a>