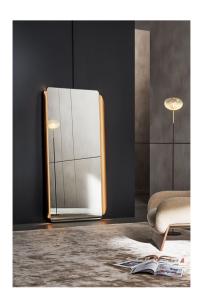

## Olos mirror

Designer: Mauro Lipparini

The Olos mirror is mounted on an inwardly curved platform that frames it with geometric generosity, thus taking up the theme of curved laminated wood that is the hallmark of the Olos collection. Available in three different sizes, the Olos mirror has a floor stand and in the light version, LED strips can be integrated between the mirror and the frame, thus generating a series of bright chiaroscuro effects, thus making the Olos mirror a combination of formal essentiality.