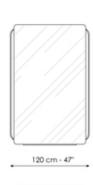

### **BONALDO**

## Olos mirror

Designer: Mauro Lipparini



The Olos mirror is mounted on an inwardly curved platform that frames it with geometric generosity, thus taking up the theme of curved laminated wood that is the hallmark of the Olos collection. Available in three different sizes, the Olos mirror has a floor stand and in the light version, LED strips can be integrated between the mirror and the frame, thus generating a series of bright chiaroscuro effects, thus making the Olos mirror a combination of formal essentiality.





# Data sheet











#### Olos mirror 90

Width: 11cm Depth: 90cm Height: 182cm

#### Olos mirror 120

Width: 11cm Depth: 120cm Height: 182cm

#### Olos mirror 160

Width: 11cm Depth: 160cm Height: 182cm

# **Finishes**

### Frame



Veneered wood Walnut Canaletto

Materials, fabrics, leathers, colors and finishes are approximate and may slightly differ from actual ones. You can find the complete collection of Bonaldo fabrics and leathers on the website <a href="https://bonaldo.biz">https://bonaldo.biz</a>