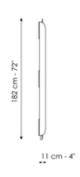

#### Olos mirror 90

Width: 11cm Depth: 90cm Height: 182cm

#### Olos mirror 120

Width: 11cm Depth: 120cm Height: 182cm