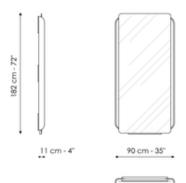

#### Olos mirror 90

Width: 11cm Depth: 90cm Height: 182cm

#### Olos mirror 120

Width: 11cm Depth: 120cm Height: 182cm

#### Olos mirror 160

Width: 11cm Depth: 160cm Height: 182cm