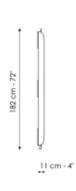

#### Olos mirror 90

Width: 11cm Depth: 90cm Height: 182cm

#### Olos mirror 120

Width: 11cm Depth: 120cm Height: 182cm