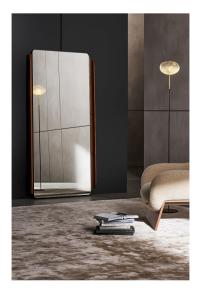

## Olos mirror

Designer: Mauro Lipparini

The Olos mirror is mounted on an inwardly curved platform that frames it with geometric generosity, thus taking up the theme of curved laminated wood that is the hallmark of the Olos collection. Available in three different sizes, the Olos mirror has a floor stand and in the light version, LED strips can be integrated between the mirror and the frame, thus generating a series of bright chiaroscuro effects, thus making the Olos mirror a combination of formal essentiality.