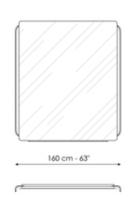

### **BONALDO**

## Olos mirror

Designer: Mauro Lipparini



The Olos mirror is mounted on an inwardly curved platform that frames it with geometric generosity, thus taking up the theme of curved laminated wood that is the hallmark of the Olos collection. Available in three different sizes, the Olos mirror has a floor stand and in the light version, LED strips can be integrated between the mirror and the frame, thus generating a series of bright chiaroscuro effects, thus making the Olos mirror a combination of formal essentiality.





# Data sheet











#### Olos mirror 90

Width: 11cm Depth: 90cm Height: 182cm

#### Olos mirror 120

Width: 11cm Depth: 120cm Height: 182cm

#### Olos mirror 160

Width: 11cm Depth: 160cm Height: 182cm

# **Finishes**

### Frame



Veneered wood Walnut Canaletto

Materials, fabrics, leathers, colors and finishes are approximate and may slightly differ from actual ones. You can find the complete collection of Bonaldo fabrics and leathers on the website <a href="https://bonaldo.biz">https://bonaldo.biz</a>