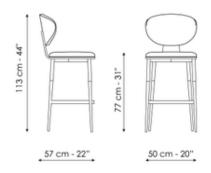

## **BONALDO**

## Olos too

Designer: Mauro Lipparini



Inspired by contemporary Nordic design, the Olos collection is enriched by the addition of Olos too, a stool that stands out for its elegant yet essential design. The curved laminated wood shell, leitmotif of the family, is combined with the seat and backrest in moulded polyurethane and offers timeless comfort.

Available in the four-legged version, in two different heights or with a height-adjustable swivel metal base, the Olos too stool easily adapts to domestic and hospitality contexts.





# Data sheet







#### Olos too

Width: 57cm Depth: 50cm Height: 115/95cm

#### Olos too H 67

Width: 57cm Depth: 50cm Height: 103cm

#### Olos too H 77

Width: 57cm Depth: 50cm Height: 113cm

# **Finishes**

### **Backrest**



Veneered wood Coal ash



Veneered wood Natural ash



Veneered wood Walnut Canaletto

### Base



Painted metal Mat white



Painted metal Mat brown



Painted metal Mat black



**Painted metal**Supreme anthracite



Painted metal Mat dove grey



**Metal finish**Clouded chrome



**Metal finish** Brown nickel



Metal finish Dark nickel



Materials, fabrics, leathers, colors and finishes are approximate and may slightly differ from actual ones. You can find the complete collection of Bonaldo fabrics and leathers on the website <a href="https://bonaldo.biz">https://bonaldo.biz<