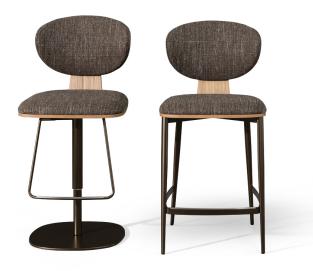

## Olos too

Designer: Mauro Lipparini

Inspired by contemporary Nordic design, the Olos collection is enriched by the addition of Olos too, a stool that stands out for its elegant yet essential design. The curved laminated wood shell, leitmotif of the family, is combined with the seat and backrest in moulded polyurethane and offers timeless comfort.

Available in the four-legged version, in two different heights or with a height-adjustable swivel metal base, the Olos too stool easily adapts to domestic and hospitality contexts.