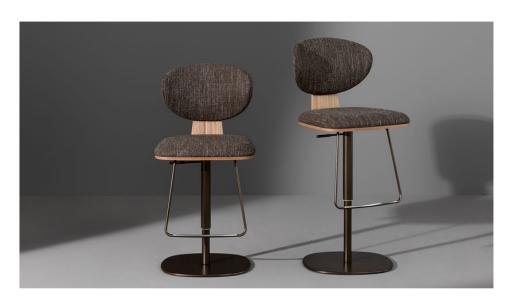

## Olos too

Designer: Mauro Lipparini

Inspired by contemporary Nordic design, the Olos collection is enriched by the addition of Olos too, a stool that stands out for its elegant yet essential design. The curved laminated wood shell, leitmotif of the family, is combined with the seat and backrest in moulded polyurethane and offers timeless comfort.

Available in the four-legged version, in two different heights or with a height-adjustable swivel metal base, the Olos too stool easily adapts to domestic and hospitality contexts.