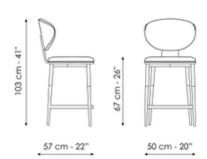

## **BONALDO**

## Olos too

Designer: Mauro Lipparini



Inspired by contemporary Nordic design, the Olos collection is enriched by the addition of Olos too, a stool that stands out for its elegant yet essential design. The curved laminated wood shell, leitmotif of the family, is combined with the seat and backrest in moulded polyurethane and offers timeless comfort.

Available in the four-legged version, in two different heights or with a height-adjustable swivel metal base, the Olos too stool easily adapts to domestic and hospitality contexts.





# Data sheet







#### Olos too

Width: 57cm Depth: 50cm Height: 115/95cm

#### Olos too H 67

Width: 57cm Depth: 50cm Height: 103cm

#### Olos too H 77

Width: 57cm Depth: 50cm Height: 113cm

# **Finishes**

### **Backrest**



Veneered wood Coal ash



Veneered wood Natural ash



Veneered wood Walnut Canaletto

### Base



Painted metal Mat white



Painted metal Mat brown



Painted metal Mat black



**Painted metal**Supreme anthracite



Painted metal Mat dove grey



**Metal finish**Clouded chrome



**Metal finish** Brown nickel



Metal finish Dark nickel



Materials, fabrics, leathers, colors and finishes are approximate and may slightly differ from actual ones. You can find the complete collection of Bonaldo fabrics and leathers on the website <a href="https://bonaldo.biz">https://bonaldo.bi