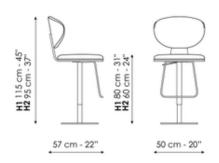

## **BONALDO**

## Olos too

Designer: Mauro Lipparini



Inspired by contemporary Nordic design, the Olos collection is enriched by the addition of Olos too, a stool that stands out for its elegant yet essential design. The curved laminated wood shell, leitmotif of the family, is combined with the seat and backrest in moulded polyurethane and offers timeless comfort.

Available in the four-legged version, in two different heights or with a height-adjustable swivel metal base, the Olos too stool easily adapts to domestic and hospitality contexts.





# Data sheet







#### Olos too

Width: 57cm Depth: 50cm Height: 115/95cm

#### Olos too H 67

Width: 57cm Depth: 50cm Height: 103cm

#### Olos too H 77

Width: 57cm Depth: 50cm Height: 113cm

# **Finishes**

### **Backrest**



Veneered wood Coal ash



Veneered wood Natural ash



Veneered wood Walnut Canaletto

### Base



Painted metal Mat white



Painted metal Mat brown



Painted metal Mat black



**Painted metal**Supreme anthracite



Painted metal Mat dove grey



**Metal finish**Clouded chrome



**Metal finish** Brown nickel



Metal finish Dark nickel



Materials, fabrics, leathers, colors and finishes are approximate and may slightly differ from actual ones. You can find the complete collection of Bonaldo fabrics and leathers on the website <a href="https://bonaldo.biz">https://bonaldo.