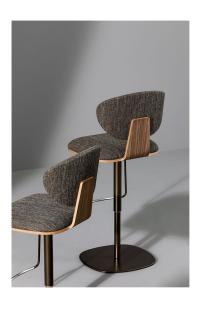

## Olos too

Designer: Mauro Lipparini

Inspired by contemporary Nordic design, the Olos collection is enriched by the addition of Olos too, a stool that stands out for its elegant yet essential design. The curved laminated wood shell, leitmotif of the family, is combined with the seat and backrest in moulded polyurethane and offers timeless comfort.

Available in the four-legged version, in two different heights or with a height-adjustable swivel metal base, the Olos too stool easily adapts to domestic and hospitality contexts.