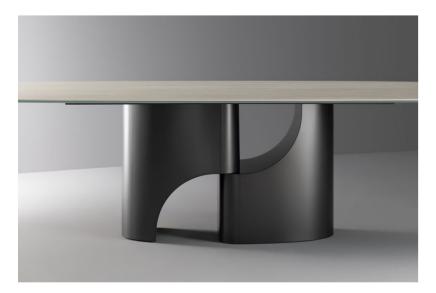

## Taijitu

Designer: Spazioameno

The Taijitu table tells a story about balance, coherence and the art of living. The sculptural metal base, composed of two elliptical section components with sinuous and balanced lines, draws inspiration from the Taijitu symbol, an ancient Chinese emblem of universal harmony and perfect balance between opposites. It is the same module, rotated 180 degrees, that composes the two elements of the central base, in a dynamic play of solids and voids, which is intended to be both an invitation to contemplation and the visual fulcrum of the entire environment. The masterly workmanship combined with the refined finish of the metal, available in different variants, enhances the geometries by modulating the reflected light in contrast with the material surface. Taijitu elevates distinctive and elegant design to a meditative experience, enriching contemporary dining with its unique presence and deep symbolic meaning.