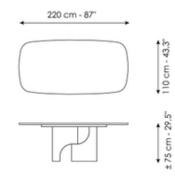

## Data sheet

250 cm - 98"

112 cm - 44,1"

± 75 cm - 29,5"

Width: 280cm Depth: 115cm Height: ± 75cm

Width: 200cm

Depth: 108cm

Height: ± 75cm