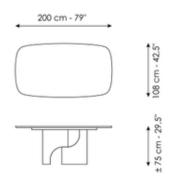

## Data sheet

250 cm - 98"

112 cm - 44,1"

± 75 cm - 29,5"

Width: 280cm Depth: 115cm Height: ± 75cm

Width: 200cm

Depth: 108cm

Height: ± 75cm