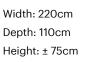

## Data sheet

250 cm - 98"

112 cm - 44,1"

± 75 cm - 29,5"

Width: 280cm Depth: 115cm Height: ± 75cm

Width: 200cm

Depth: 108cm

Height: ± 75cm