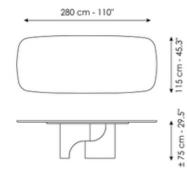

## Data sheet

250 cm - 98"

112 cm - 44,1"

± 75 cm - 29,5"

Width: 280cm Depth: 115cm Height: ± 75cm

Width: 200cm

Depth: 108cm

Height: ± 75cm