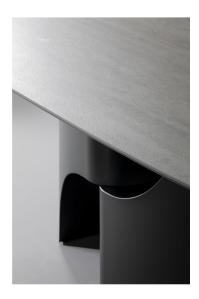

## Taijitu

Designer: Spazioameno

The Taijitu table tells a story about balance, coherence and the art of living. The sculptural metal base, composed of two elliptical section components with sinuous and balanced lines, draws inspiration from the Taijitu symbol, an ancient Chinese emblem of universal harmony and perfect balance between opposites. It is the same module, rotated 180 degrees, that composes the two elements of the central base, in a dynamic play of solids and voids, which is intended to be both an invitation to contemplation and the visual fulcrum of the entire environment. The masterly workmanship combined with the refined finish of the metal, available in different variants, enhances the geometries by modulating the reflected light in contrast with the material surface. Taijitu elevates distinctive and elegant design to a meditative experience, enriching contemporary dining with its unique presence and deep symbolic meaning.