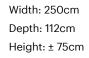

## Data sheet

250 cm - 98"

112 cm - 44,1"

± 75 cm - 29,5"

Width: 280cm Depth: 115cm Height: ± 75cm

Width: 200cm

Depth: 108cm

Height: ± 75cm