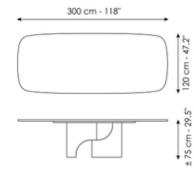

Width: 300cm Depth: 120cm Height: ± 75cm Width: 300cm Depth: 140cm Height: ± 75cm