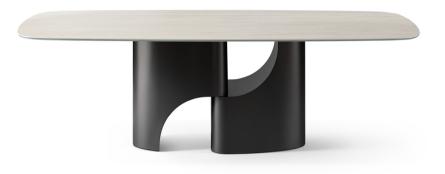

## Taijitu

Designer: Spazioameno

The Taijitu table tells a story about balance, coherence and the art of living. The sculptural metal base, composed of two elliptical section components with sinuous and balanced lines, draws inspiration from the Taijitu symbol, an ancient Chinese emblem of universal harmony and perfect balance between opposites. It is the same module, rotated 180 degrees, that composes the two elements of the central base, in a dynamic play of solids and voids, which is intended to be both an invitation to contemplation and the visual fulcrum of the entire environment. The masterly workmanship combined with the refined finish of the metal, available in different variants, enhances the geometries by modulating the reflected light in contrast with the material surface. Taijitu elevates distinctive and elegant design to a meditative experience, enriching contemporary dining with its unique presence and deep symbolic meaning.