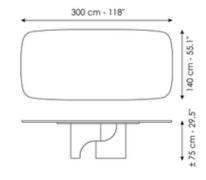

Width: 300cm Depth: 120cm Height: ± 75cm Width: 300cm Depth: 140cm Height: ± 75cm