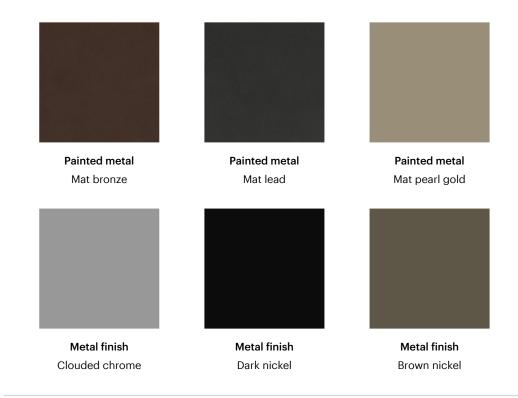

Marble Rosso Carpazi

Marble Emperador

Marble Saint Denis

Base

Painted metal Mat white

Painted metal Mat brown

Painted metal Mat dove grey

Painted metal Mat black

Painted metal Supreme anthracite

Materials, fabrics, leathers, colors and finishes are approximate and may slightly differ from actual ones. You can find the complete collection of Bonaldo fabrics and leathers on the website <a href="https://bonaldo.biz">https://bonaldo.biz</a>